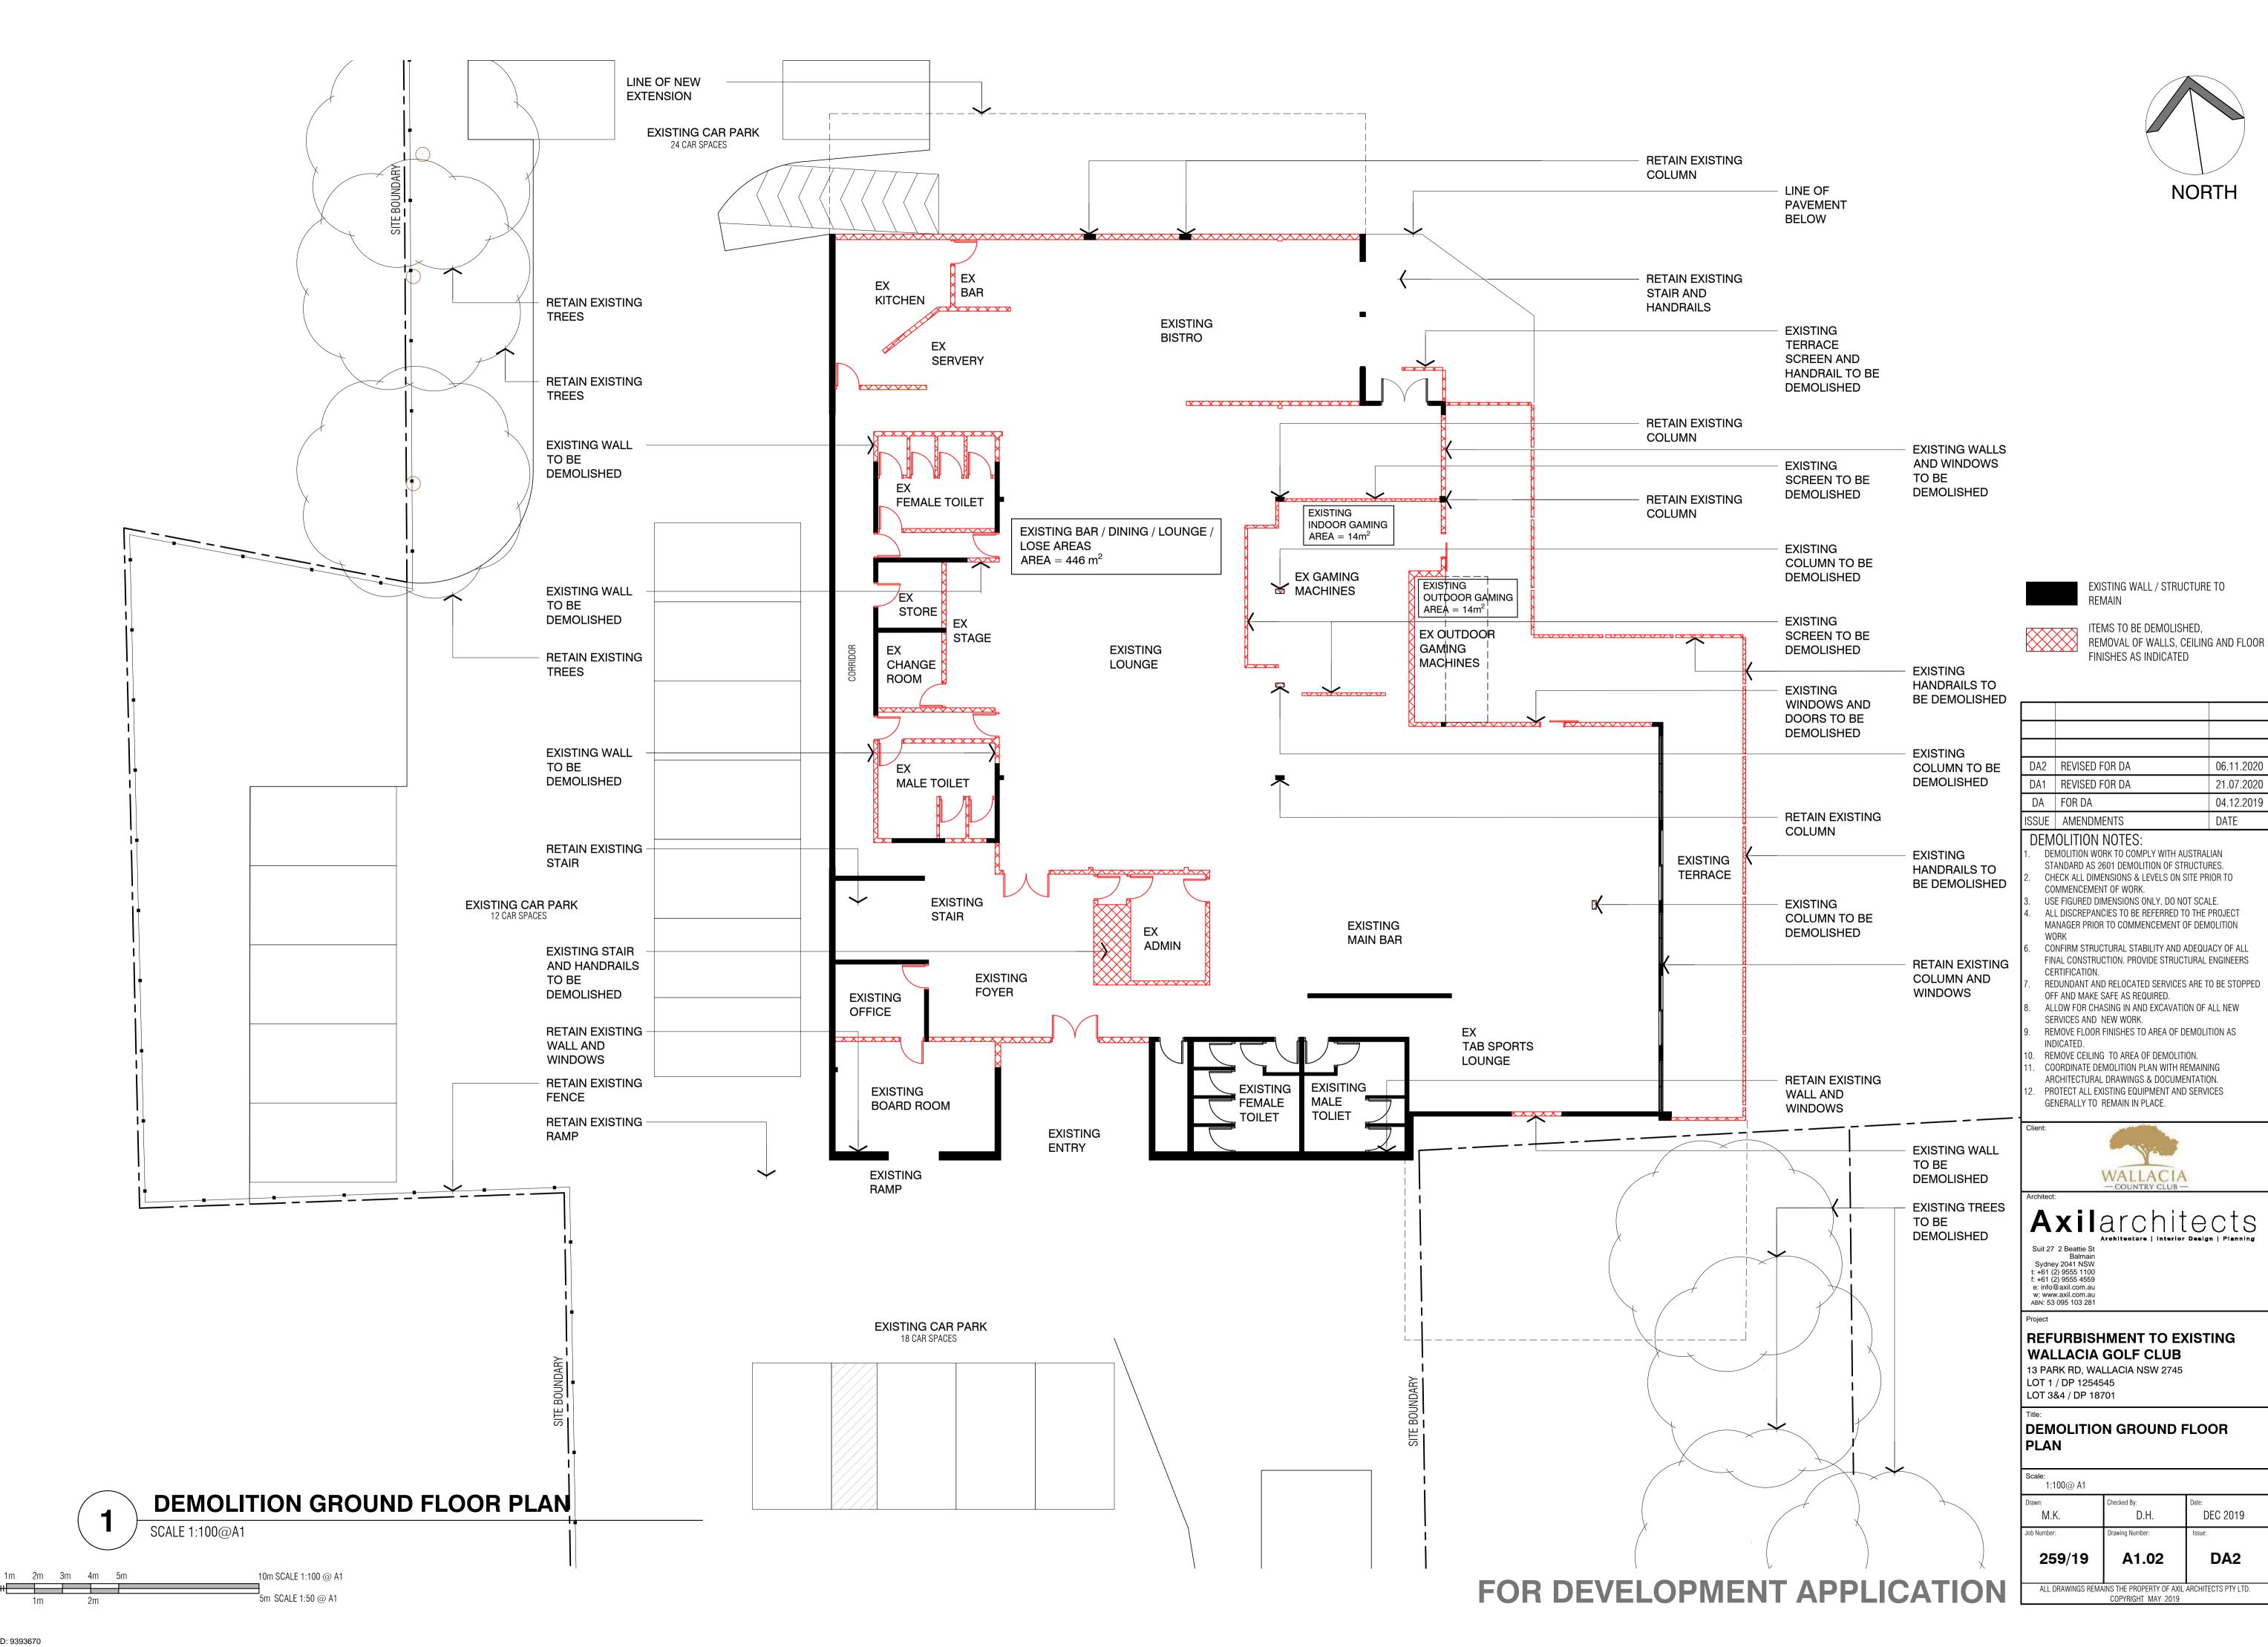

COPYRIGHT MAY 2019

FOR DEVELOPMENT APPLICATION

5m SCALE 1:50 @ A1

EXISTING WALL / STRUCTURE TO

ITEMS TO BE DEMOLISHED, REMOVAL OF WALLS, CEILING AND FLOOR FINISHES AS INDICATED

| DA2   | REVISED FOR DA | 06.11.2020 |
|-------|----------------|------------|
| DA1   | REVISED FOR DA | 21.07.2020 |
| DA    | FOR DA         | 04.12.2019 |
| ISSUE | AMENDMENTS     | DATE       |
|       | ·              |            |

# **DEMOLITION NOTES:**

- DEMOLITION WORK TO COMPLY WITH AUSTRALIAN STANDARD AS 2601 DEMOLITION OF STRUCTURES. CHECK ALL DIMENSIONS & LEVELS ON SITE PRIOR TO
- COMMENCEMENT OF WORK.
- USE FIGURED DIMENSIONS ONLY, DO NOT SCALE. ALL DISCREPANCIES TO BE REFERRED TO THE PROJECT MANAGER PRIOR TO COMMENCEMENT OF DEMOLITION
- CONFIRM STRUCTURAL STABILITY AND ADEQUACY OF ALL FINAL CONSTRUCTION. PROVIDE STRUCTURAL ENGINEERS CERTIFICATION. REDUNDANT AND RELOCATED SERVICES ARE TO BE STOPPED
- OFF AND MAKE SAFE AS REQUIRED.
- ALLOW FOR CHASING IN AND EXCAVATION OF ALL NEW SERVICES AND NEW WORK.
- REMOVE FLOOR FINISHES TO AREA OF DEMOLITION AS INDICATED.
- REMOVE CEILING TO AREA OF DEMOLITION.
- COORDINATE DEMOLITION PLAN WITH REMAINING ARCHITECTURAL DRAWINGS & DOCUMENTATION.
- PROTECT ALL EXISTING EQUIPMENT AND SERVICES
- GENERALLY TO REMAIN IN PLACE.

DEMOLITION LOWER LEVEL PLAN

1:100@ A1 M.K. D.H. DEC 2019 259/19 A1.01 DA2 ALL DRAWINGS REMAINS THE PROPERTY OF AXIL ARCHITECTS PTY LTD.

COPYRIGHT MAY 2019

**PROPOSED** 

**ALTERATIONS** 

**NEW ADDITION** 

FIRE ESCAPE PATH