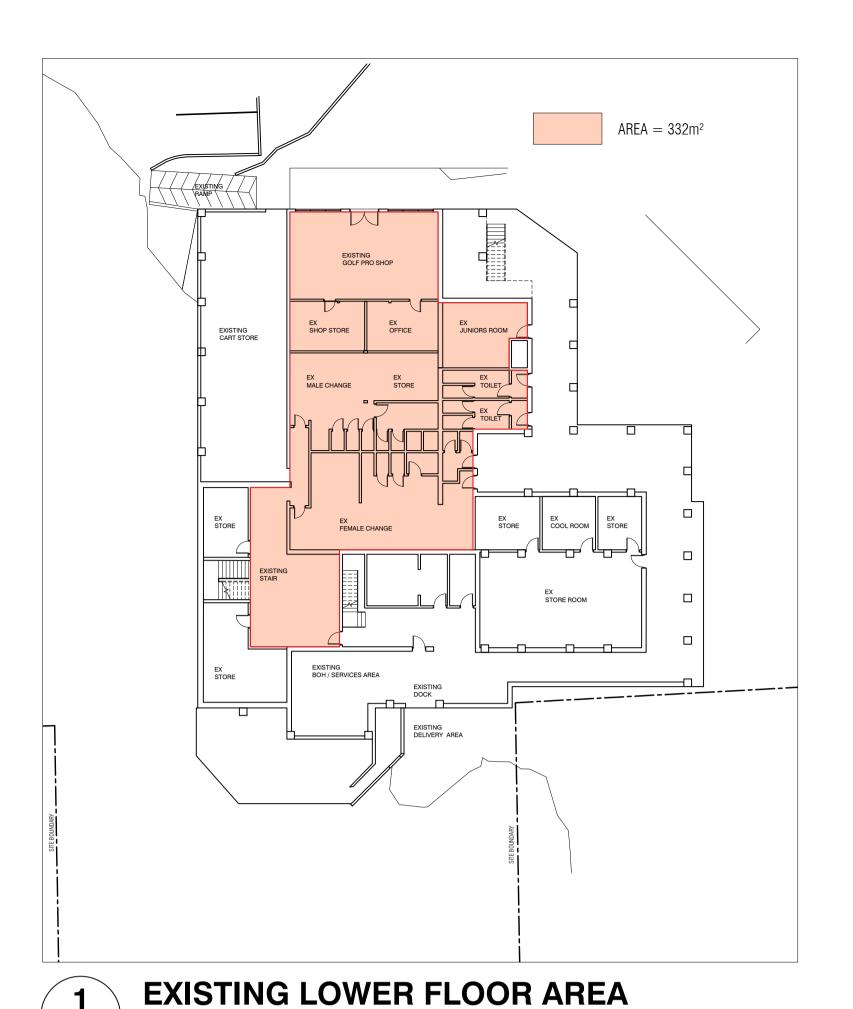

**REFURBISHMENT TO EXISTING** WALLACIA GOLF CLUB

13 PARK RD, WALLACIA NSW 2745 LOT 1 / DP 1254545 LOT 3&4 / DP 18701

EXISTING LOWER LEVEL PLAN

1:100@ A1 M.K. D.H. DEC 2019 259/19 A0.03 DA2 ALL DRAWINGS REMAINS THE PROPERTY OF AXIL ARCHITECTS PTY LTD.