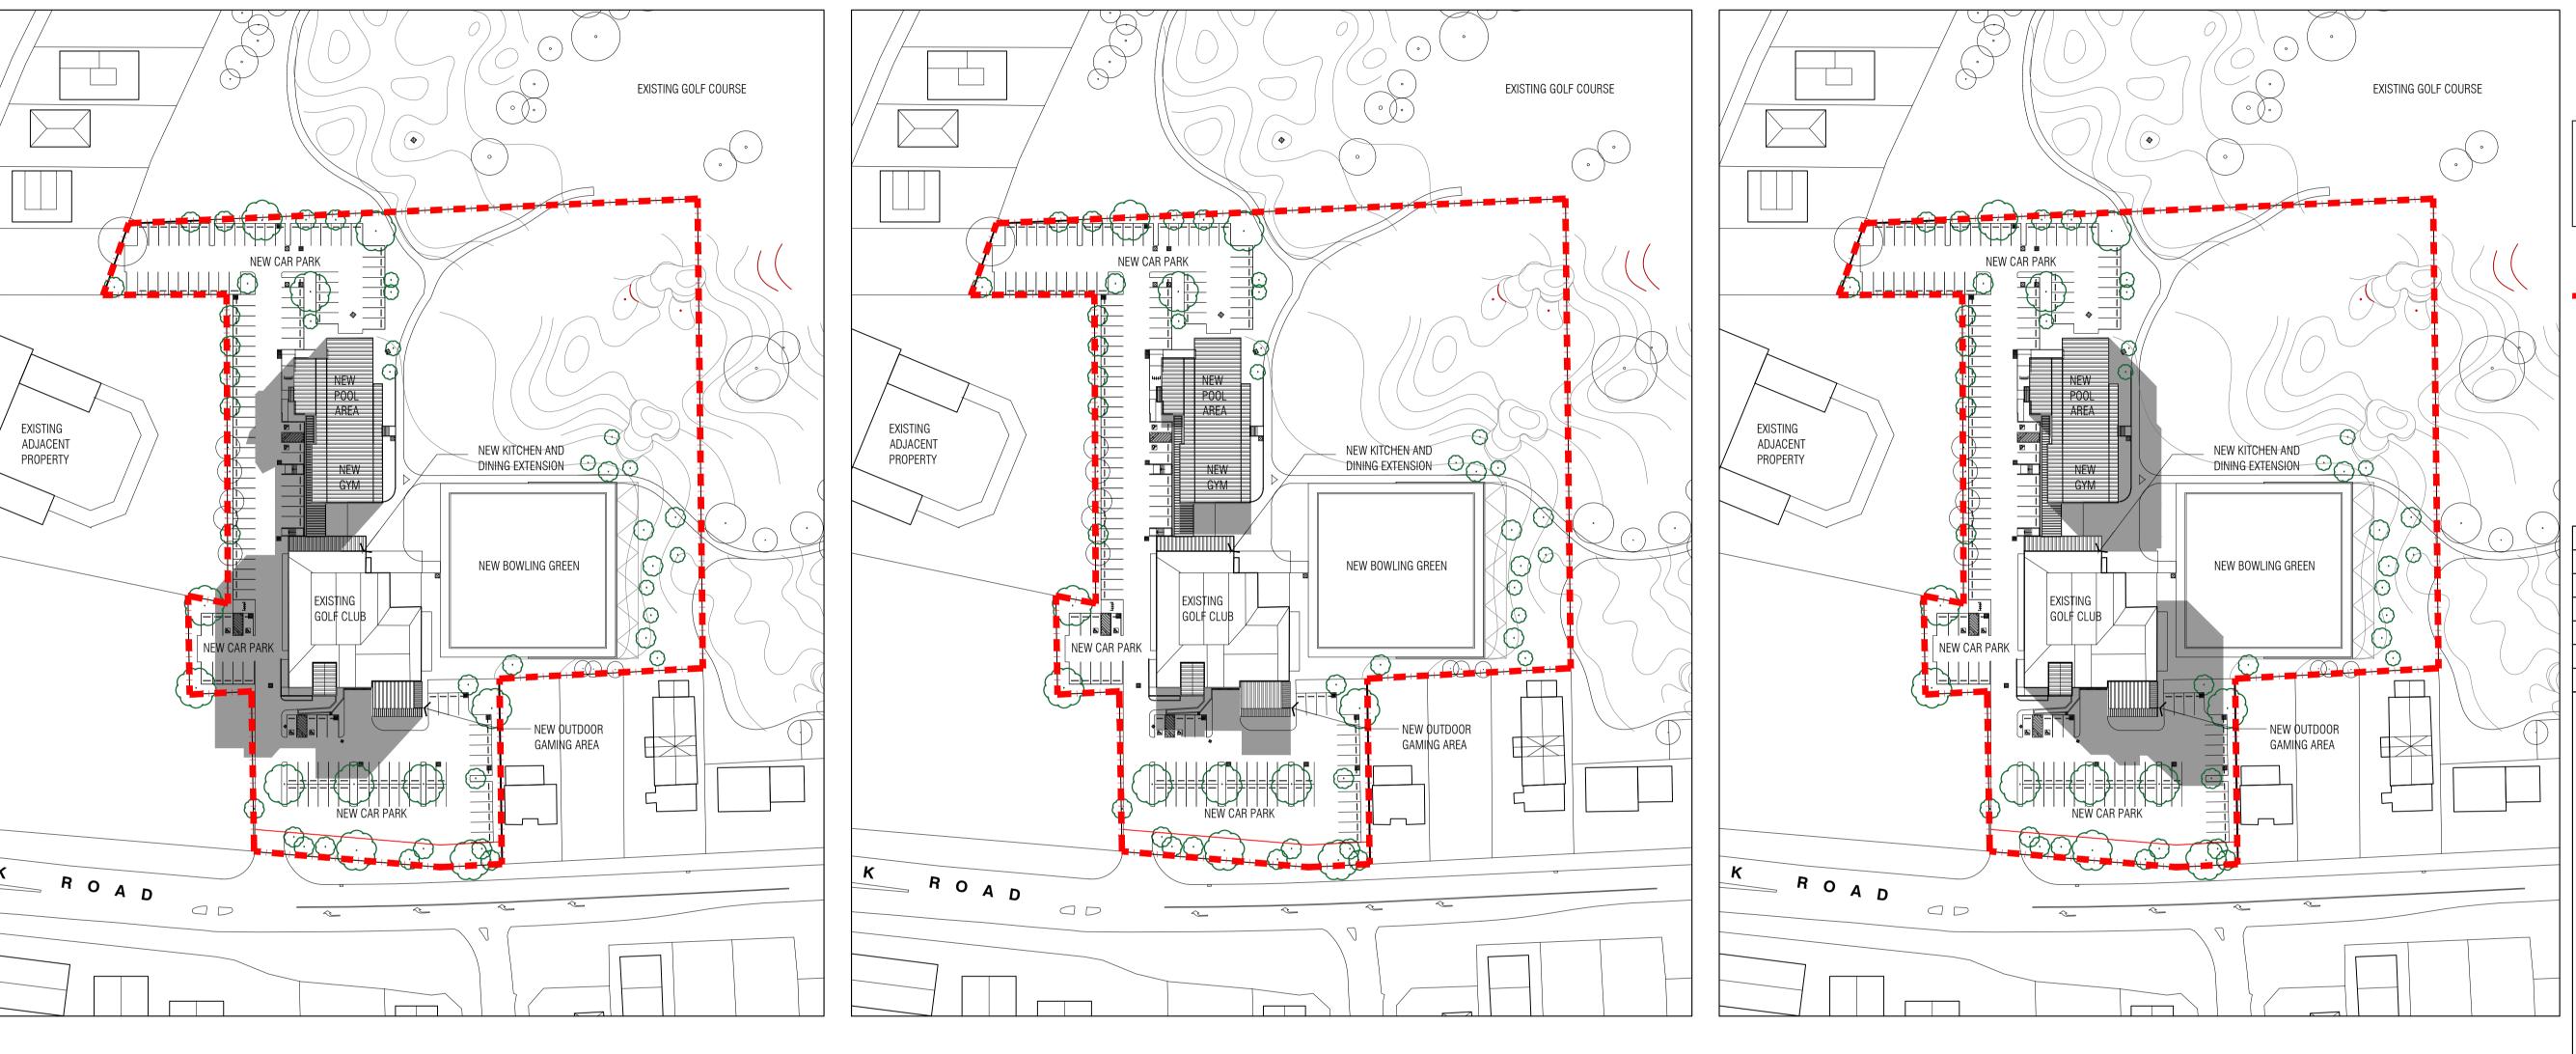

Version: 1, Version Date: 27/11/2020

54 CAR SPACES(2 ACCESSIBLE

| DA2   | REVISED FOR DA | 06.11.2020 |
|-------|----------------|------------|
| DA1   | REVISED FOR DA | 21.07.2020 |
| DA    | FOR DA         | 04.12.2019 |
| ISSUE | AMENDMENTS     | DATE       |
| NOTE  |                |            |

PROPOSED CLUB BOUNDARY

| 1 |       |                |            |
|---|-------|----------------|------------|
|   |       |                |            |
| _ |       |                |            |
|   | DA2   | REVISED FOR DA | 06.11.2020 |
|   | DA1   | REVISED FOR DA | 21.07.2020 |
|   | DA    | FOR DA         | 04.12.2019 |
|   | ISSUE | AMENDMENTS     | DATE       |

PROPOSED SHADOW DIAGRAM JUNE 22nd
3.00pm

THE SHADOW DIAGRAMS FOR NEW
ALTERATIONS ARE BASED ON A DATUM LEVEL
OF THE LOWER LEVEL + RL 50.80

PROPOSED CLUB BOUNDARY

| 1 |       |                |            |
|---|-------|----------------|------------|
|   |       |                |            |
| _ |       |                |            |
|   | DA2   | REVISED FOR DA | 06.11.2020 |
|   | DA1   | REVISED FOR DA | 21.07.2020 |
|   | DA    | FOR DA         | 04.12.2019 |
|   | ISSUE | AMENDMENTS     | DATE       |