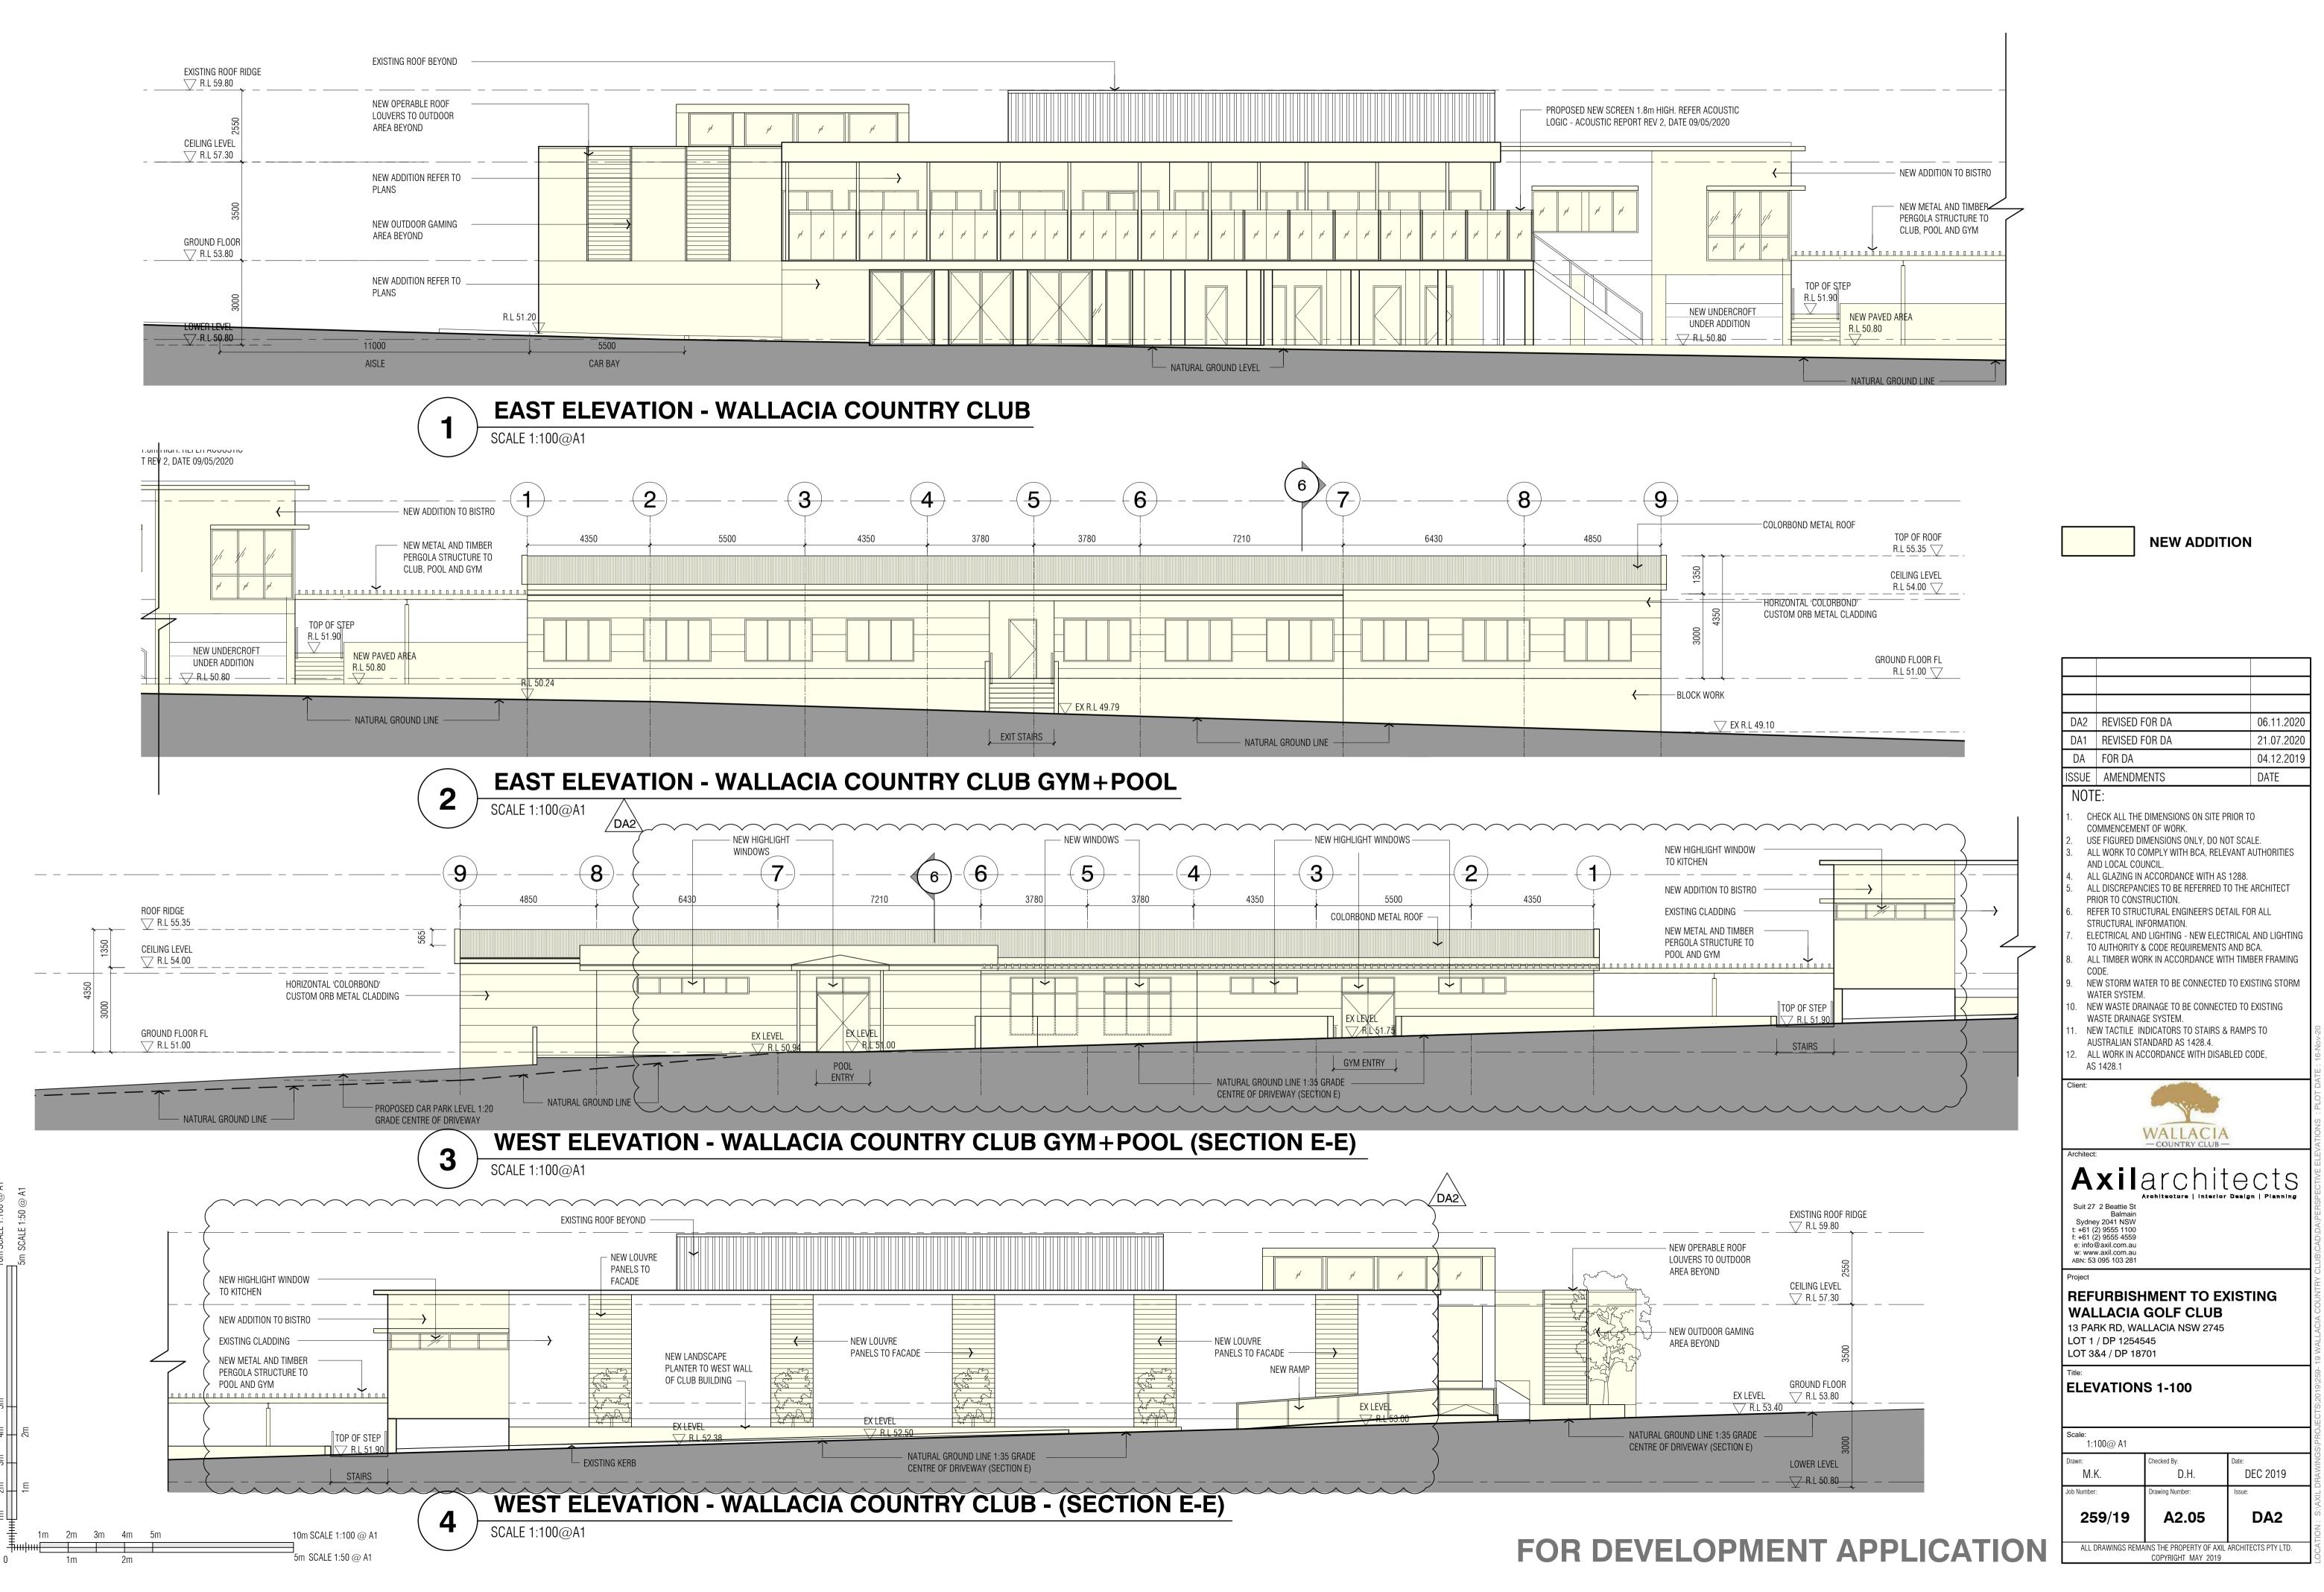

O AUTHORITY & CODE REQUIREMENTS AND BCA. ALL TIMBER WORK IN ACCORDANCE WITH TIMBER FRAMING
- NEW STORM WATER TO BE CONNECTED TO EXISTING STORM WATER SYSTEM. NEW WASTE DRAINAGE TO BE CONNECTED TO EXISTING
- WASTE DRAINAGE SYSTEM. NEW TACTILE INDICATORS TO STAIRS & RAMPS TO AUSTRALIAN STANDARD AS 1428.4.
- ALL WORK IN ACCORDANCE WITH DISABLED CODE, AS 1428.1



Axilarchitects Suit 27 2 Beattie St Balmain Sydney 2041 NSW t: +61 (2) 9555 1100 f: +61 (2) 9555 4559 e: info@axil.com.au w: www.axil.com.au ABN: 53 095 103 281

**REFURBISHMENT TO EXISTING** WALLACIA GOLF CLUB 13 PARK RD, WALLACIA NSW 2745 LOT 1 / DP 1254545 LOT 3&4 / DP 18701

SECTIONS - CLUB HOUSE

1:100@ A1

M.K. D.H. DEC 2019 259/19 DA2 A2.02

ALL DRAWINGS REMAINS THE PROPERTY OF AXIL ARCHITECTS PTY LTD.

COPYRIGHT MAY 2019













 $AREA = 733m^2$ 

ADDITIONAL AREA  $= 102m^2$ 

TERRACE AREA = 110m<sup>2</sup>

NEW DECK AREA  $= 70m^2$ 

TOTAL AREA = 1123m<sup>2</sup>

OUTDOOR GAMING AREA = 98m<sup>2</sup>

1 EXISTING GROUND FLOOR AREA

SCALE 1:250



10m SCALE 1:100 @ A1

5m SCALE 1:50 @ A1

SCALE 1:250



SCALE 1:250



FOR DEVELOPMENT APPLICATION

SCALE 1:250





SCALE 1:250







PROPOSED SHADOW DIAGRAM DECEMBER 22nd 9.00am

PROPOSED SHADOW DIAGRAM DECEMBER 22nd 12.00pm

PROPOSED SHADOW DIAGRAM DECEMBER 22nd 3.00pm

THE SHADOW DIAGRAMS FOR NEW ALTERATIONS ARE BASED ON A DATUM LEVEL OF THE LOWER LEVEL + RL 50.80

PROPOSED CLUB BOUNDARY

| 1 |       |                |            |
|---|-------|----------------|------------|
|   |       |                |            |
| _ |       |                |