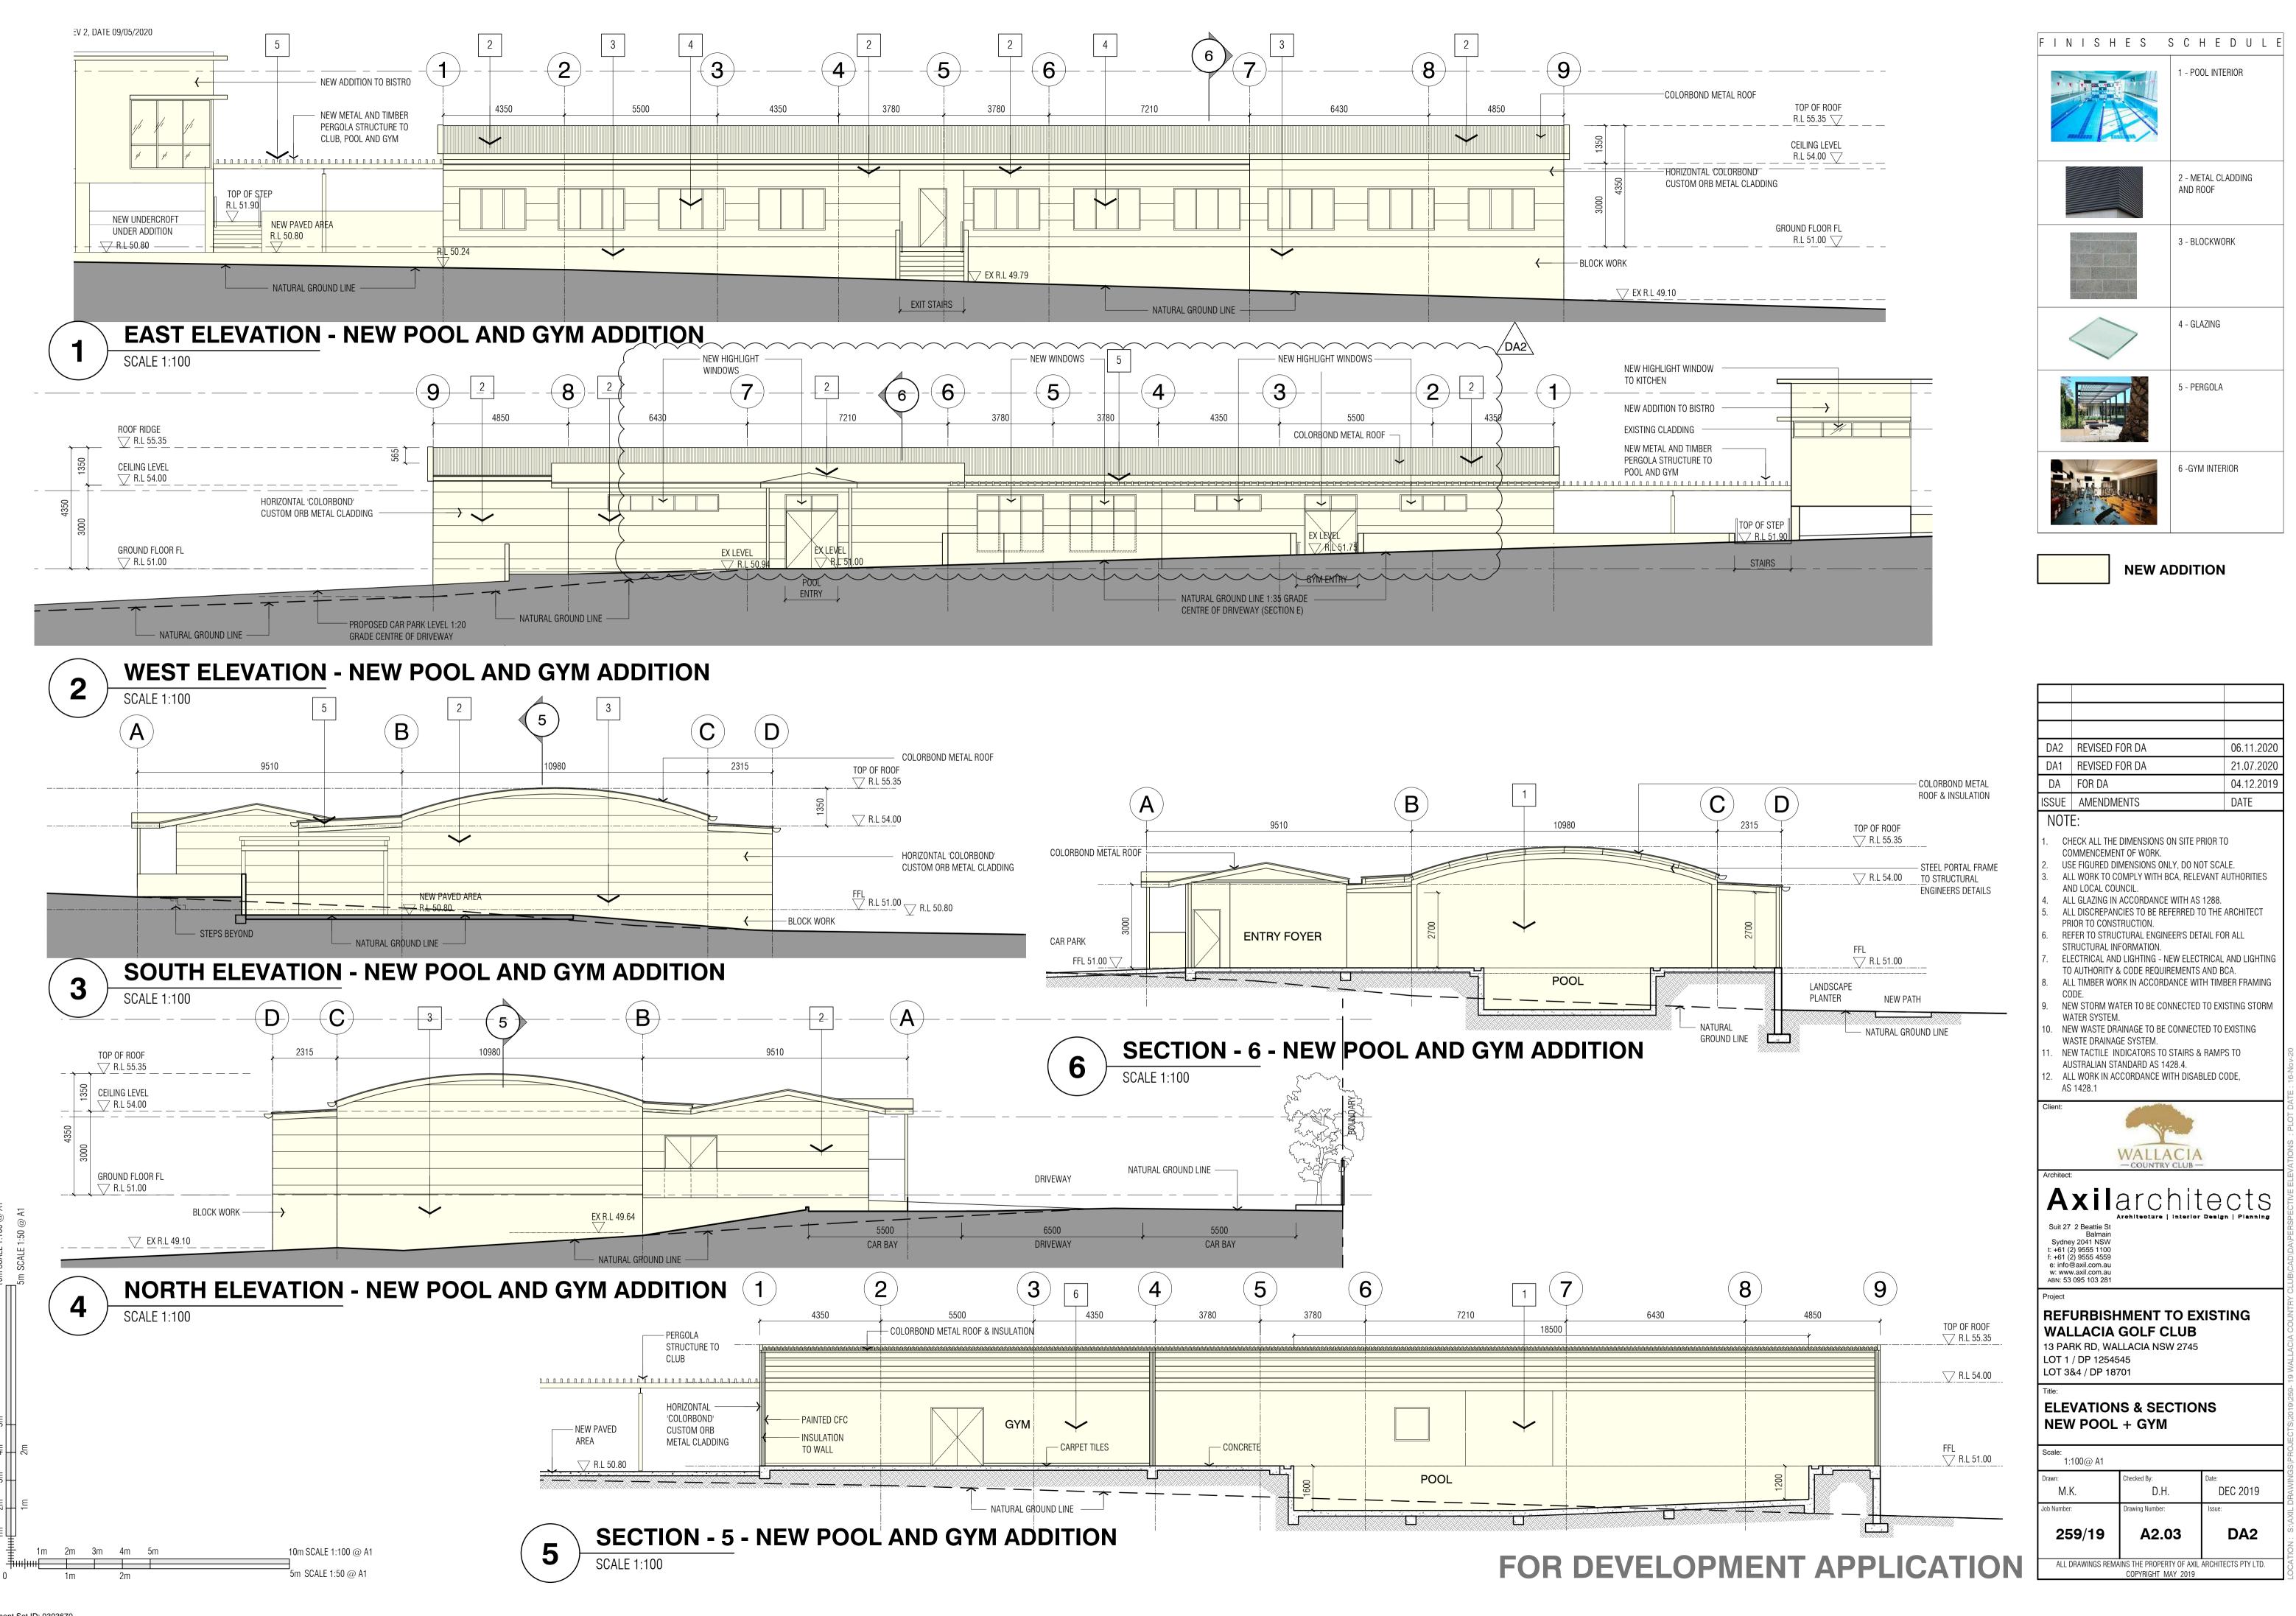

PROPOSED POOL + GYM

1:100@ A1 M.K. D.H. DEC 2019

259/19 A1.08 DA2 ALL DRAWINGS REMAINS THE PROPERTY OF AXIL ARCHITECTS PTY LTD.

COPYRIGHT MAY 2019

FOR DEVELOPMENT APPLICATION

5m SCALE 1:50 @ A1

**SECTION 1-1 - WALLACIA COUNTRY CLUB** SCALE 1:100@A1