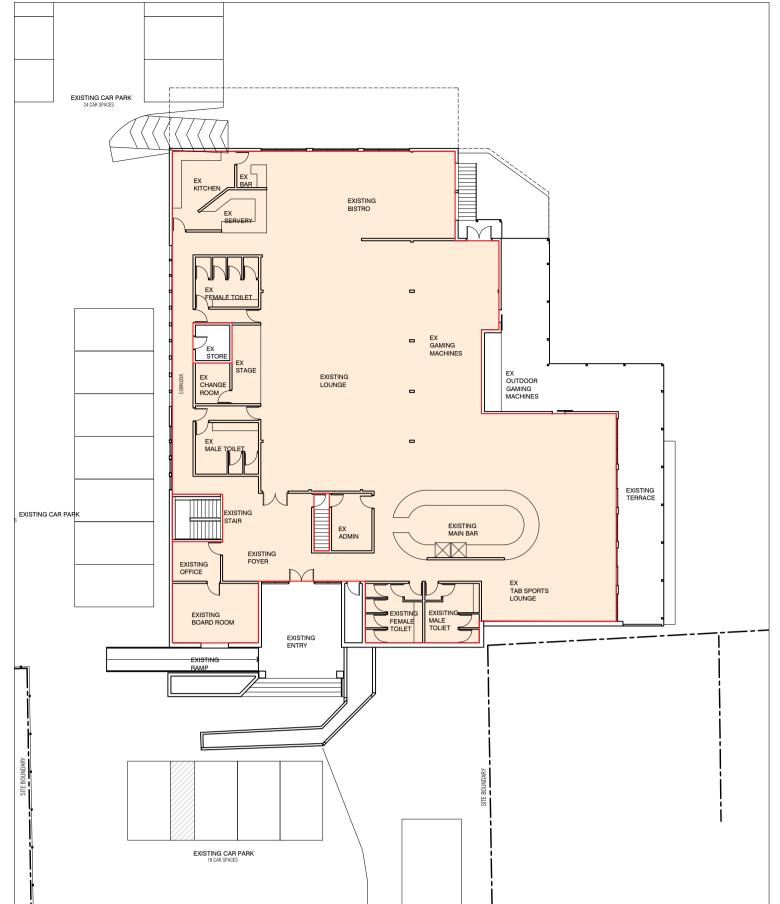

ORITY & CODE REQUIREMENTS AND BCA. ALL TIMBER WORK IN ACCORDANCE WITH TIMBER FRAMING
- NEW STORM WATER TO BE CONNECTED TO EXISTING STORM WATER SYSTEM. NEW WASTE DRAINAGE TO BE CONNECTED TO EXISTING
- WASTE DRAINAGE SYSTEM. NEW TACTILE INDICATORS TO STAIRS & RAMPS TO AUSTRALIAN STANDARD AS 1428.4.
- ALL WORK IN ACCORDANCE WITH DISABLED CODE, AS 1428.1



Axilarchitects Suit 27 2 Beattie St Balmain Sydney 2041 NSW t: +61 (2) 9555 1100 f: +61 (2) 9555 4559 e: info@axil.com.au w: www.axil.com.au ABN: 53 095 103 281

**REFURBISHMENT TO EXISTING** WALLACIA GOLF CLUB 13 PARK RD, WALLACIA NSW 2745 LOT 1 / DP 1254545 LOT 3&4 / DP 18701

SECTIONS - CLUB HOUSE

1:100@ A1

M.K. D.H. DEC 2019 259/19 DA2 A2.02

ALL DRAWINGS REMAINS THE PROPERTY OF AXIL ARCHITECTS PTY LTD.

COPYRIGHT MAY 2019













 $AREA = 733m^2$ 

ADDITIONAL AREA  $= 102m^2$ 

TERRACE AREA = 110m<sup>2</sup>

NEW DECK AREA  $= 70m^2$ 

TOTAL AREA = 1123m<sup>2</sup>

OUTDOOR GAMING AREA = 98m<sup>2</sup>

1 EXISTING GROUND FLOOR AREA

SCALE 1:250



10m SCALE 1:100 @ A1

5m SCALE 1:50 @ A1

SCALE 1:250



SCALE 1:250



FOR DEVELOPMENT APPLICATION

SCALE 1:250





SCALE 1:250







PROPOSED SHADOW DIAGRAM DECEMBER 22nd 9.00am

PROPOSED SHADOW DIAGRAM DECEMBER 22nd 12.00pm

PROPOSED SHADOW DIAGRAM DECEMBER 22nd 3.00pm

THE SHADOW DIAGRAMS FOR NEW ALTERATIONS ARE BASED ON A DATUM LEVEL OF THE LOWER LEVEL + RL 50.80

PROPOSED CLUB BOUNDARY

| 1 |       |                |            |
|---|-------|----------------|------------|
|   |       |                |            |
| _ |       |                |            |