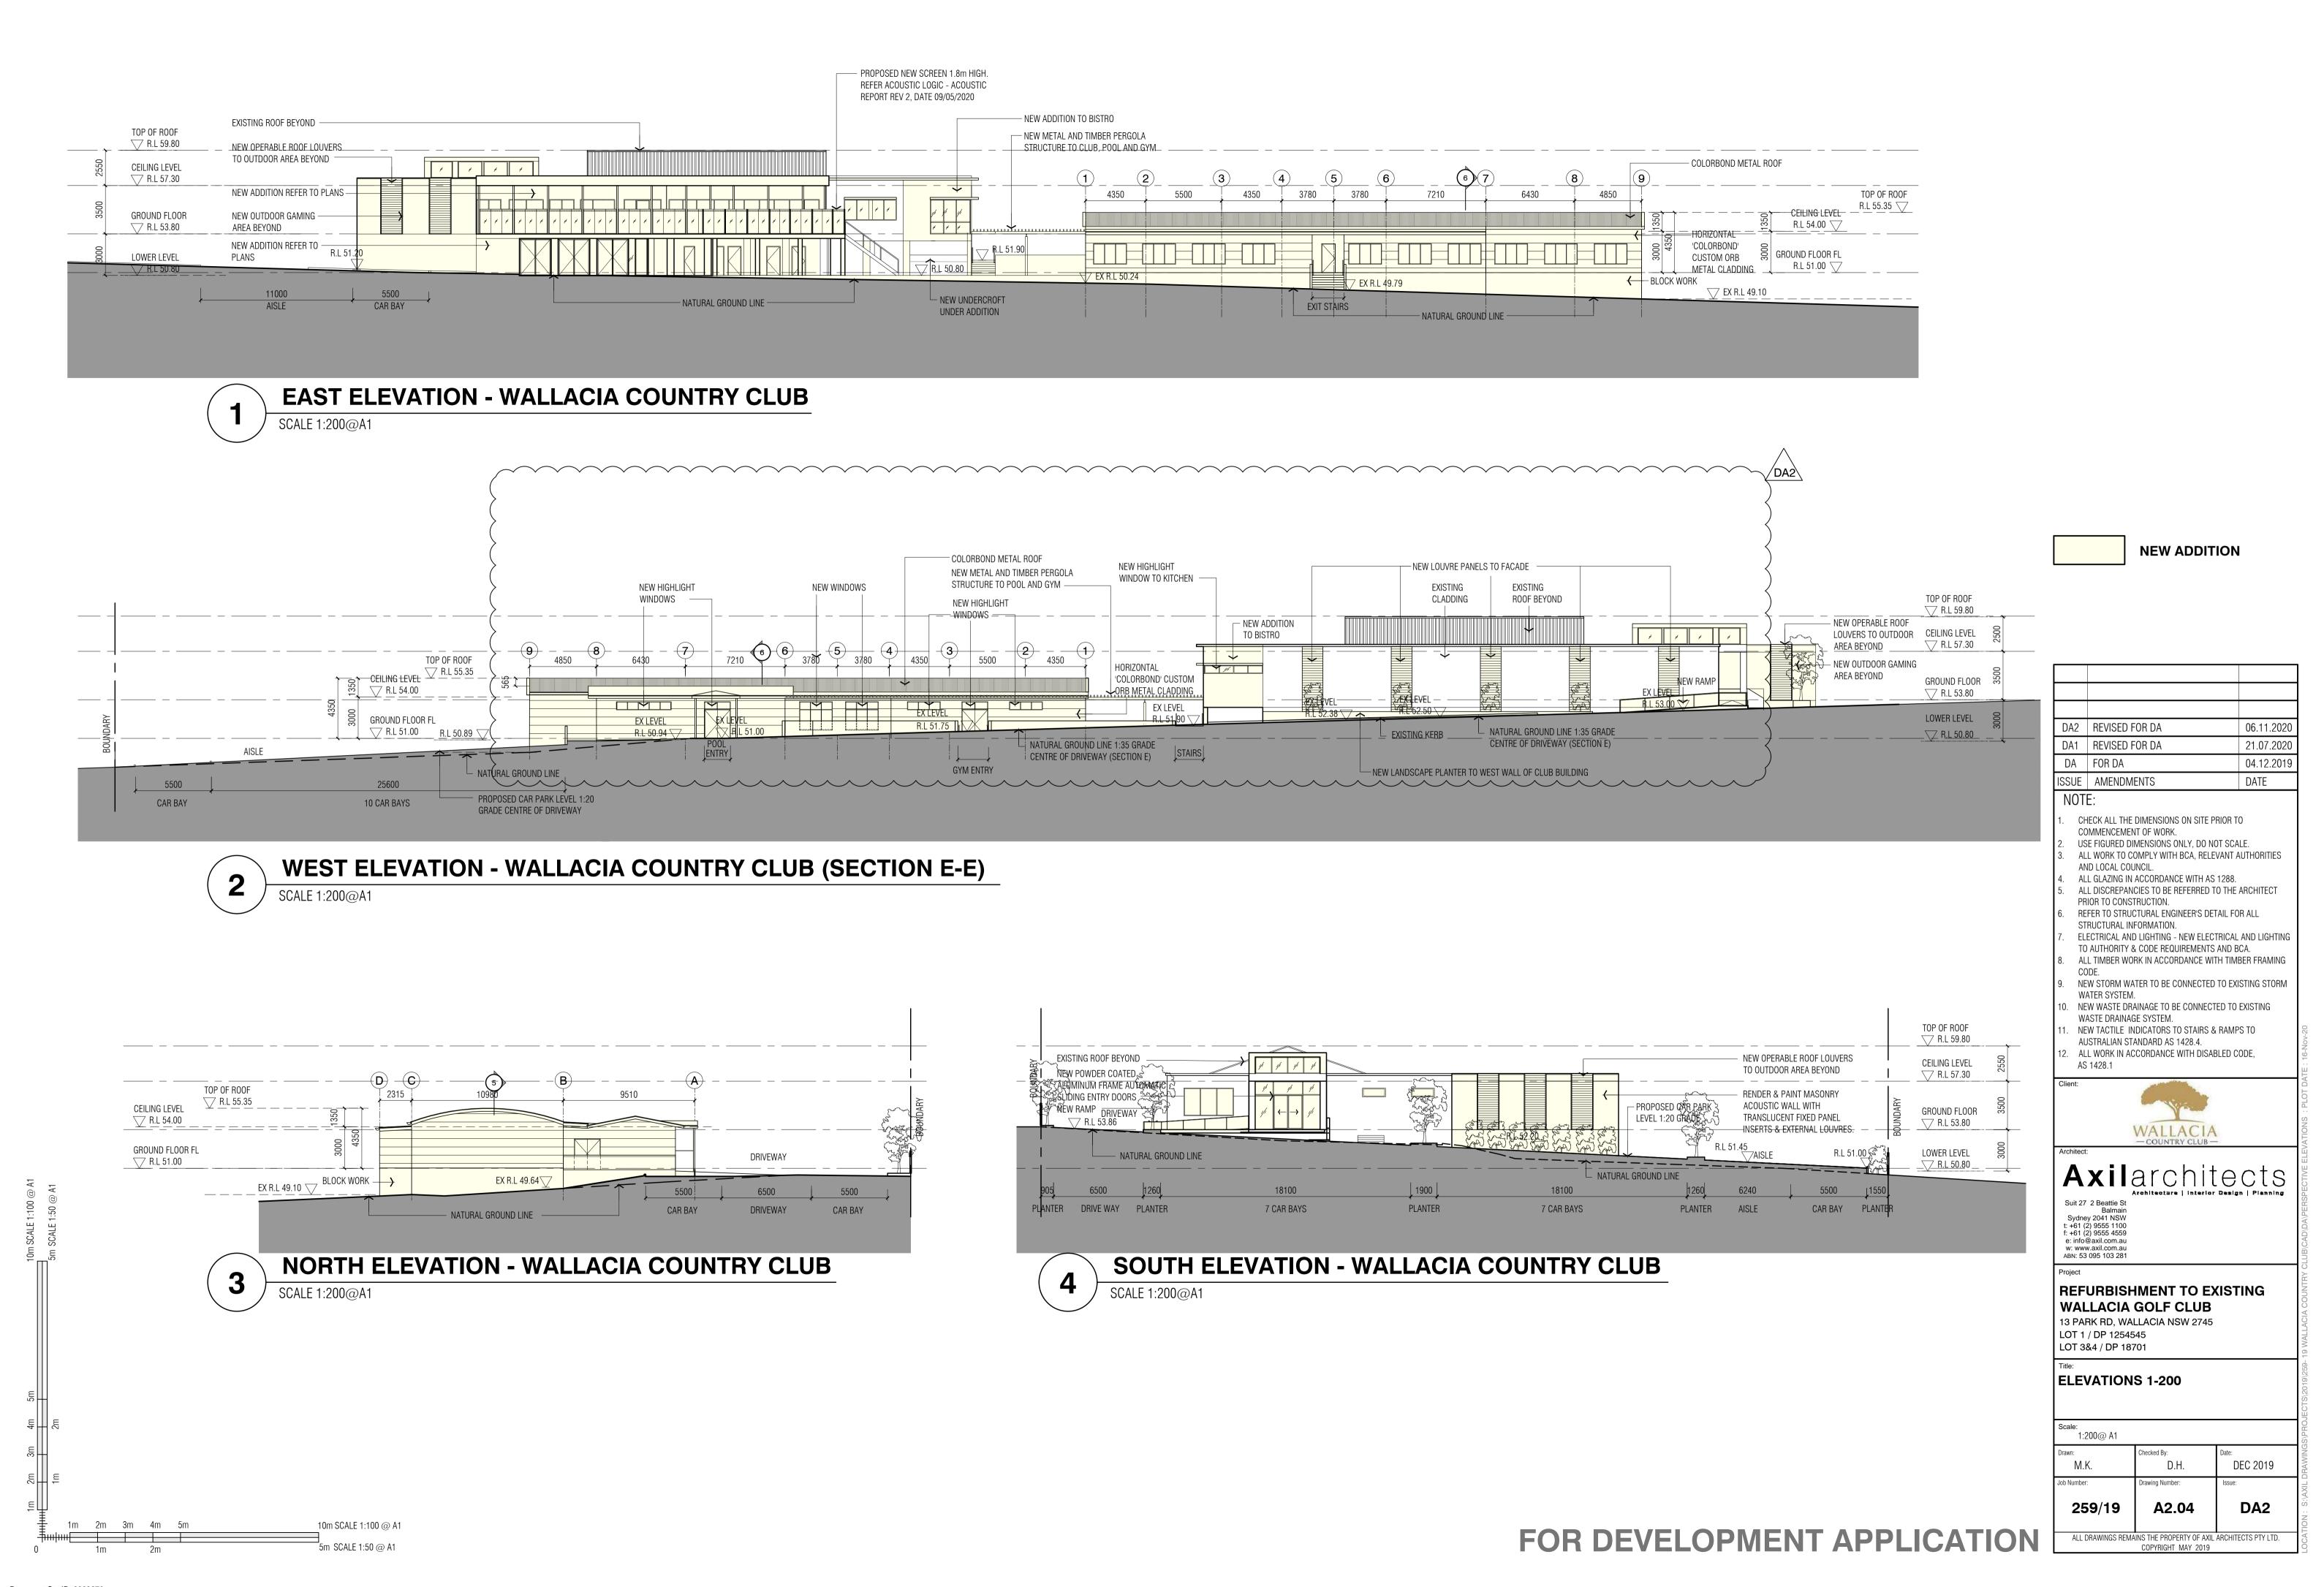

SECTIONS - CLUB HOUSE

1:100@ A1

M.K. D.H. DEC 2019 259/19 DA2 A2.02

ALL DRAWINGS REMAINS THE PROPERTY OF AXIL ARCHITECTS PTY LTD.

COPYRIGHT MAY 2019

 $AREA = 733m^2$ 

ADDITIONAL AREA  $= 102m^2$ 

TERRACE AREA = 110m<sup>2</sup>