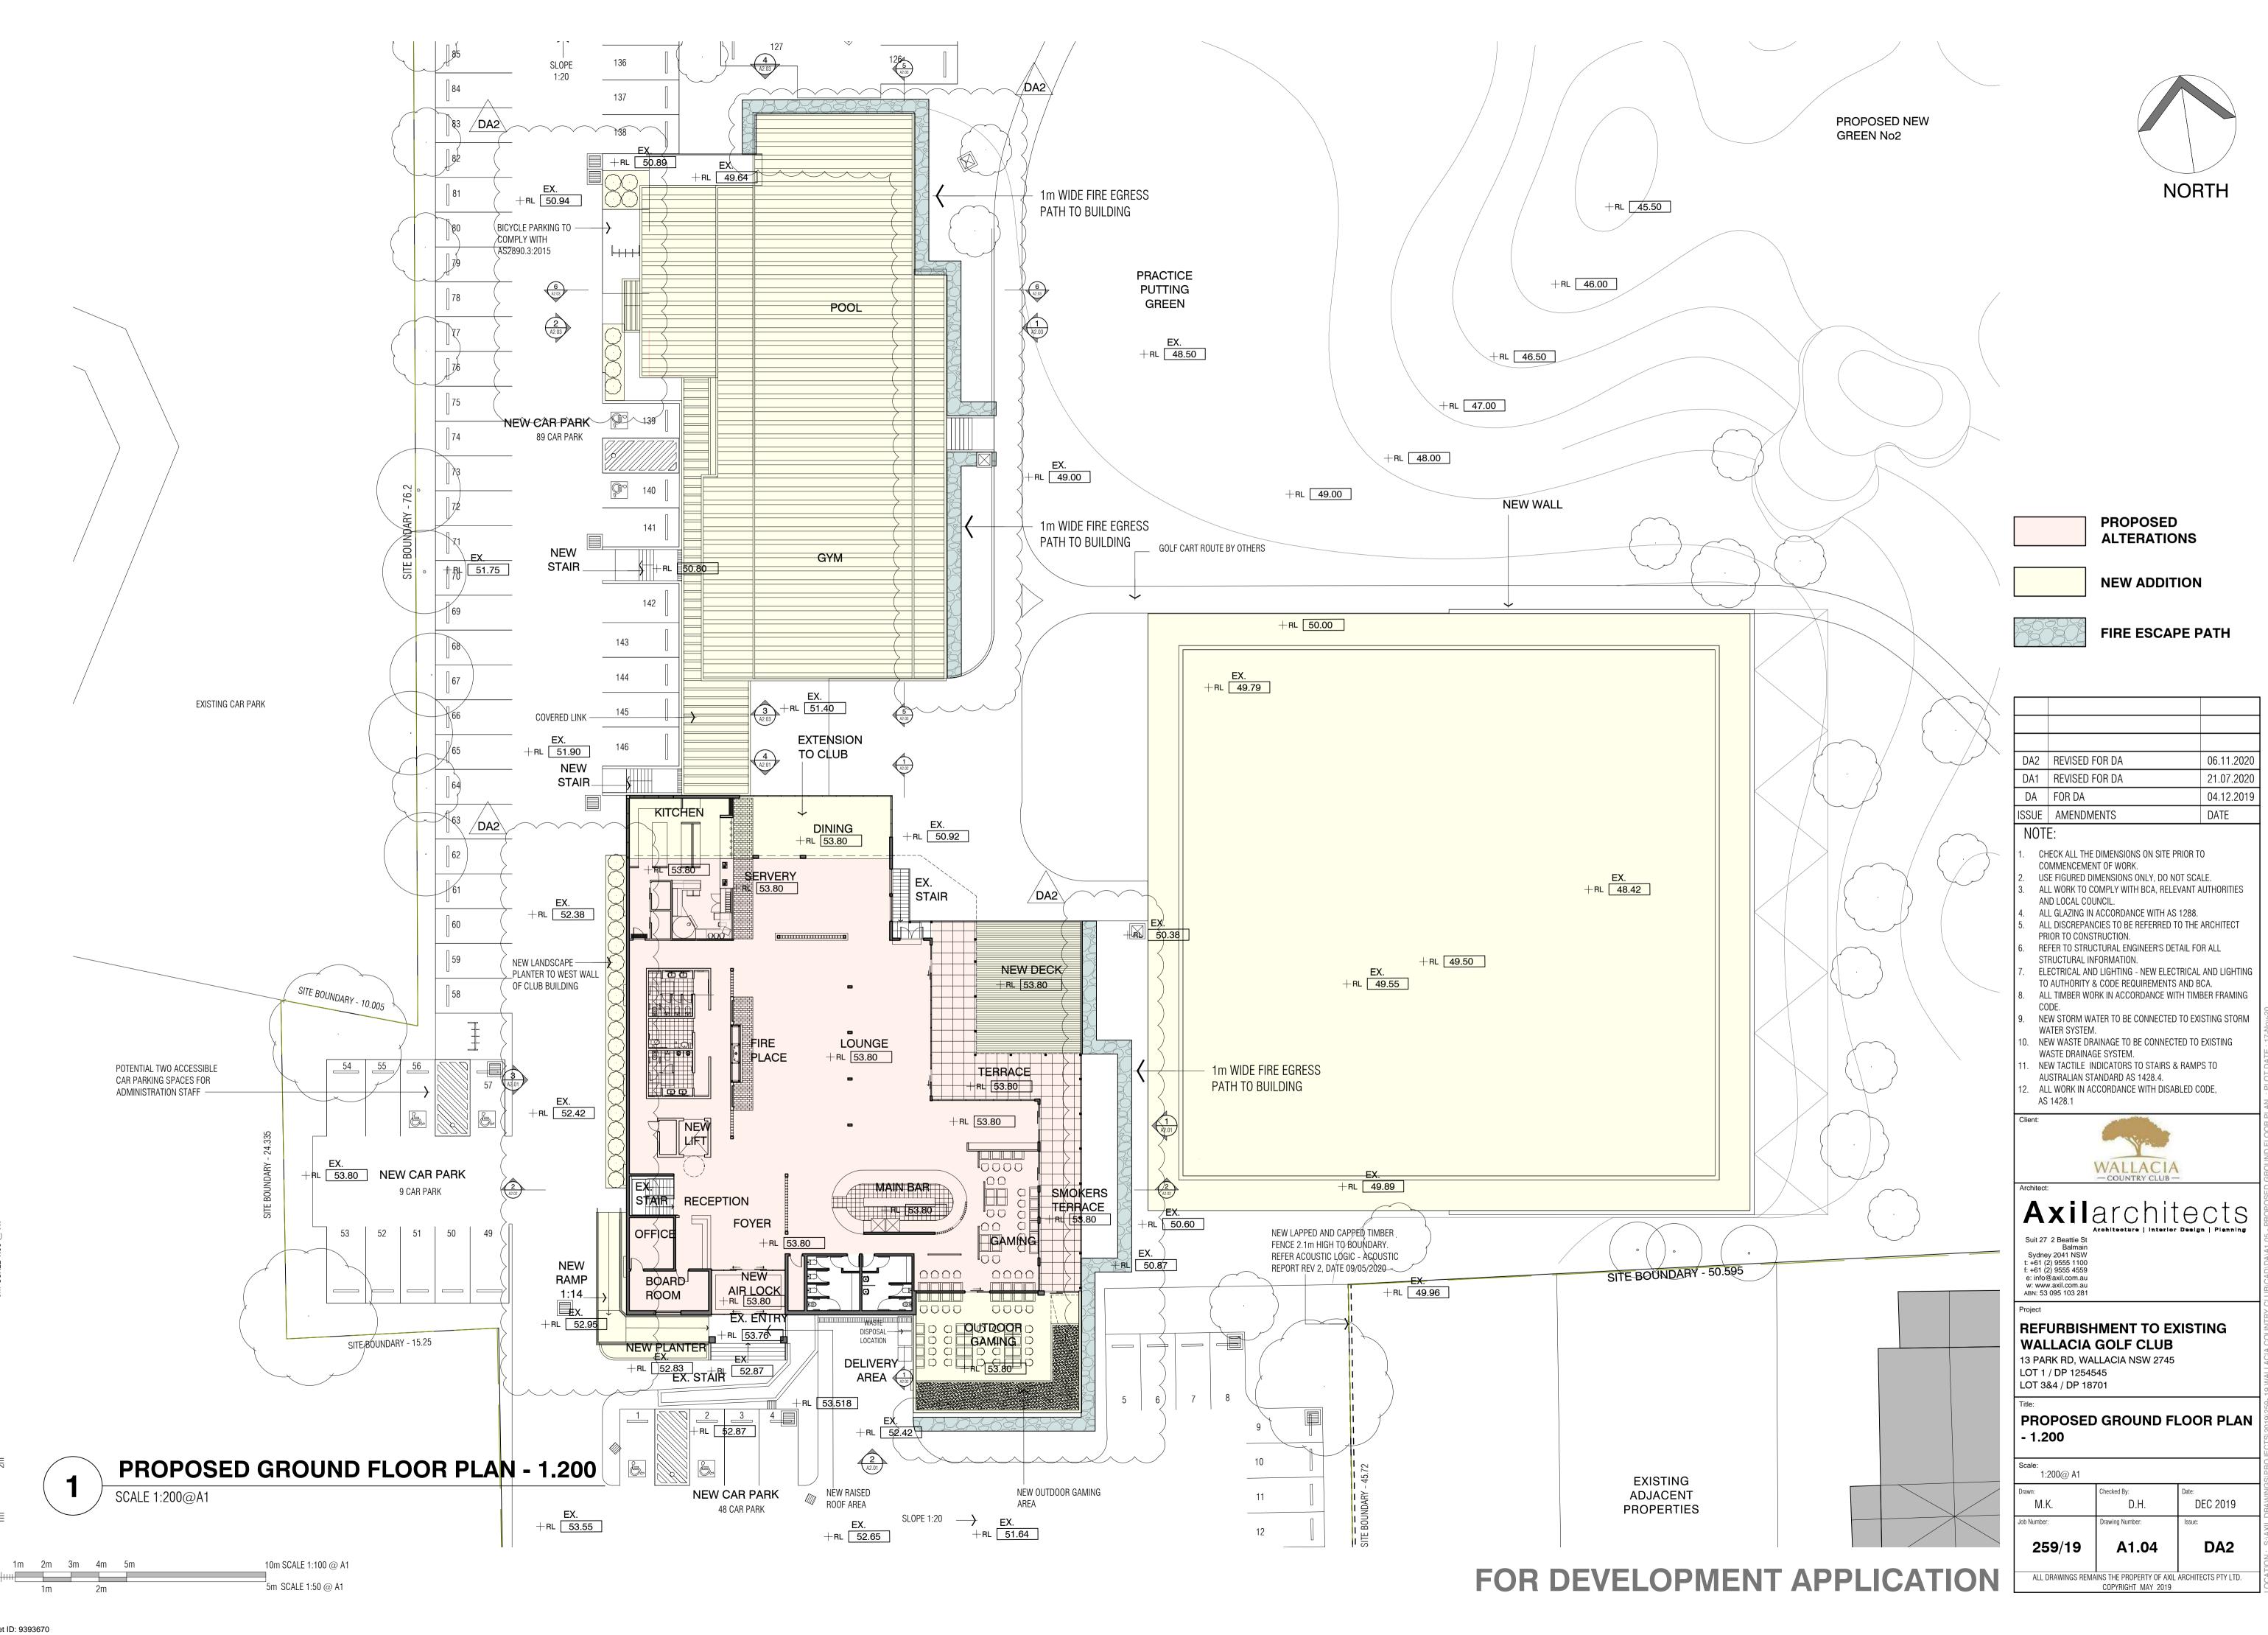

SERVICES ARE TO BE STOPPED
- OFF AND MAKE SAFE AS REQUIRED.
- ALLOW FOR CHASING IN AND EXCAVATION OF ALL NEW SERVICES AND NEW WORK.
- REMOVE FLOOR FINISHES TO AREA OF DEMOLITION AS INDICATED.
- REMOVE CEILING TO AREA OF DEMOLITION.
- COORDINATE DEMOLITION PLAN WITH REMAINING ARCHITECTURAL DRAWINGS & DOCUMENTATION.
- PROTECT ALL EXISTING EQUIPMENT AND SERVICES
- GENERALLY TO REMAIN IN PLACE.





Sydney 2041 NSW t: +61 (2) 9555 1100 f: +61 (2) 9555 4559 e: info@axil.com.au w: www.axil.com.au ABN: 53 095 103 281

**REFURBISHMENT TO EXISTING** 

WALLACIA GOLF CLUB 13 PARK RD, WALLACIA NSW 2745 LOT 1 / DP 1254545 LOT 3&4 / DP 18701

DEMOLITION LOWER LEVEL PLAN

1:100@ A1 M.K. D.H. DEC 2019 259/19 A1.01 DA2 ALL DRAWINGS REMAINS THE PROPERTY OF AXIL ARCHITECTS PTY LTD.

COPYRIGHT MAY 2019

















**PROPOSED** 

**ALTERATIONS** 

**NEW ADDITION** 

FIRE ESCAPE PATH

| DA2   | REVISED FOR DA | 06.11.2020 |
|-------|----------------|------------|
| DA1   | REVISED FOR DA | 21.07.2020 |
| DA    | FOR DA         | 04.12.2019 |
| ISSUE | AMENDMENTS     | DATE       |
|       |                |            |

- CHECK ALL THE DIMENSIONS ON SITE PRIOR TO COMMENCEMENT OF WORK.
- USE FIGURED DIMENSIONS ONLY, DO NOT SCALE. ALL WORK TO COMPLY WITH BCA, RELEVANT AUTHORITIES
- AND LOCAL COUNCIL. ALL GLAZING IN ACCORDANCE WITH AS 1288.
- ALL DISCREPANCIES TO BE REFERRED TO THE ARCHITECT PRIOR TO CONSTRUCTION.
- REFER TO STRUCTURAL ENGINEER'S DETAIL FOR ALL STRUCTURAL INFORMATION.
- ELECTRICAL AND LIGHTING NEW ELECTRICAL AND LIGHTING TO AUTHORITY & CODE REQUIREMENTS AND BCA.
- ALL TIMBER