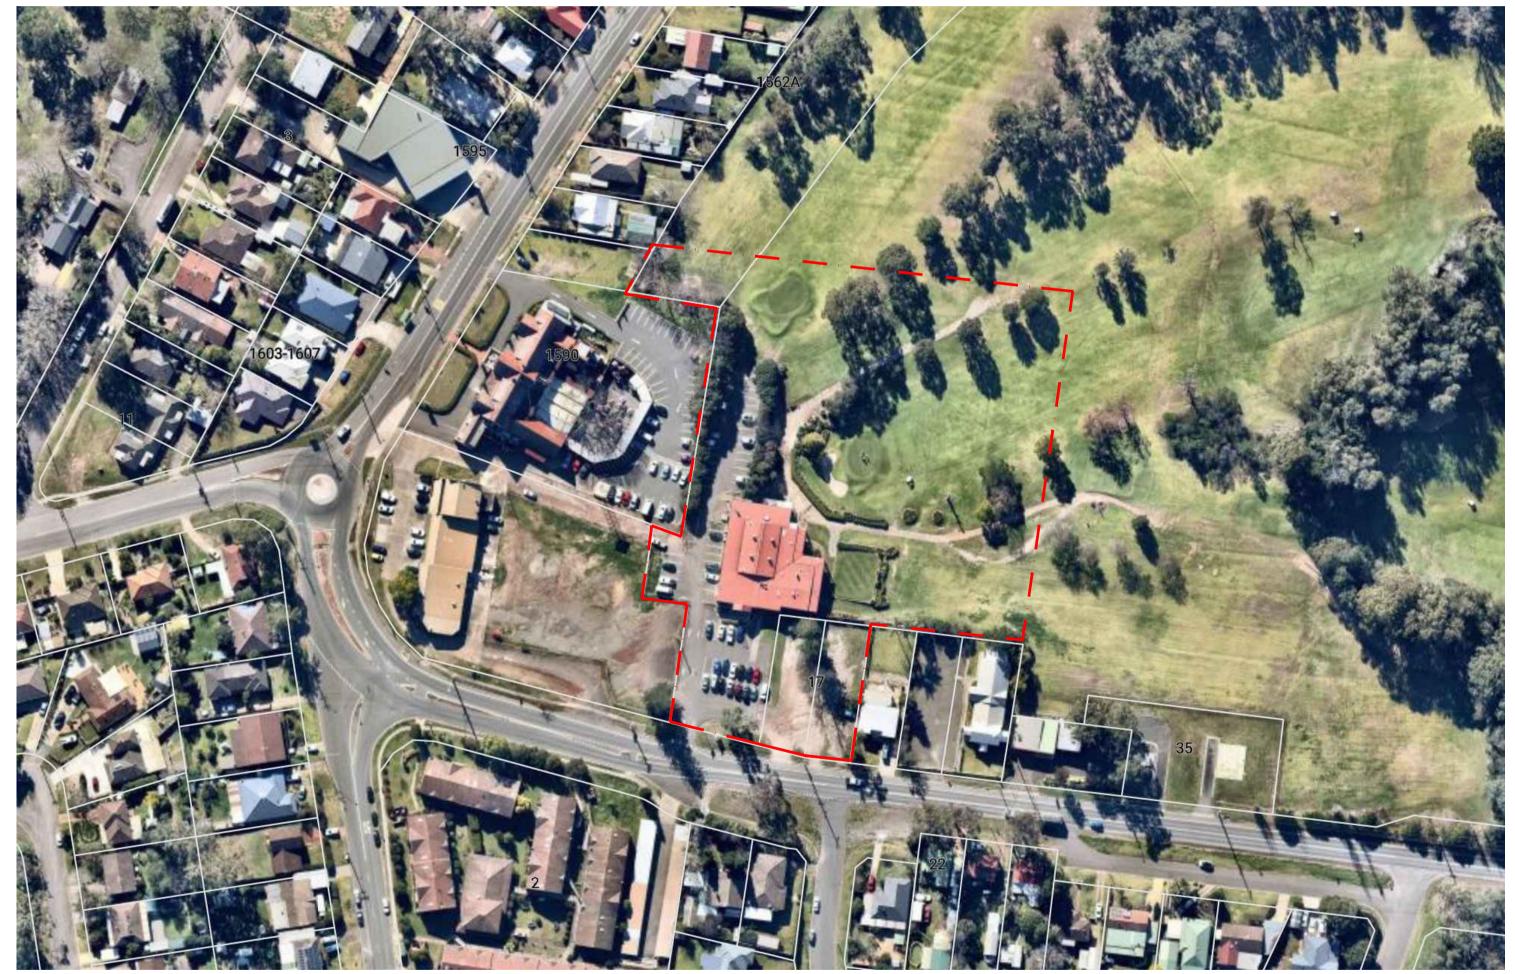

# DEVELOPMENT APPLICATION DOCUMENTATION WALLACIA COUNTRY CLUB

NORTH

13 PARK DRIVE, WALLACIA NSW 2745 LOT 1 / DP 1254545 AND LOT 3&4 / DP 18701

DATE: 04.12.2019

|                     | Architectural Drawings               |                                                |
|---------------------|--------------------------------------|------------------------------------------------|
| Drawing Number      | Drawing Name                         | Rev                                            |
| INTRODUCTORY DOCU   | MENTS                                |                                                |
| A0.00               | COVER SHEET                          | DA2                                            |
| A0.01               | PROPOSED SITE PLAN                   | DA2                                            |
| A0.02               | EXISTING SITE PLAN                   | DA2                                            |
| A0.03               | EXISTING LOWER LEVEL PLAN            | DA2                                            |
| A0.04               | EXISTING GROUND FLOOR PLAN           | DA2                                            |
| A0.05               | PROPOSED SITE PLAN - NORTH (1-250)   | DA2                                            |
| A0.06               | PROPOSED SITE PLAN - SOUTH (1-250)   | DA2                                            |
| FLOOR PLANS         |                                      | <u>,                                      </u> |
| A1.01               | DEMOLITION LOWER LEVEL PLAN          | DA2                                            |
| A1.02               | DEMOLITION GROUND FLOOR PLAN         | DA2                                            |
| A1.03               | PROPOSED LOWER LEVEL PLAN - 1.200    | DA2                                            |
| A1.04               | PROPOSED GROUND FLOOR PLAN - 1.200   | DA2                                            |
| A1.05               | ROOF PLAN - 1.200                    | DA2                                            |
| A1.06               | PROPOSED LOWER LEVEL PLAN            | DA2                                            |
| A1.07               | PROPOSED GROUND FLOOR PLAN           | DA2                                            |
| A1.08               | PROPOSED POOL + GYM                  | DA2                                            |
| ELEVATIONS & SECTIO | NS                                   |                                                |
| A2.01               | ELEVATIONS - CLUB HOUSE              | DA2                                            |
| A2.02               | SECTIONS - CLUB HOUSE                | DA2                                            |
| A2.03               | ELEVATIONS & SECTIONS NEW POOL + GYM | DA2                                            |
| A2.04               | ELEVATIONS 1-200                     | DA2                                            |
| A2.05               | ELEVATIONS 1-100                     | DA2                                            |
| A2.06               | SECTIONS AA, BB, CC & DD             | DA2                                            |
| ANALYSIS DRAWINGS   |                                      |                                                |
| SA.01               | SITE ANALYSIS                        | DA2                                            |
| SD.01               | SHADOW DIAGRAM - SHEET 1             | DA2                                            |
| SD.02               | SHADOW DIAGRAM - SHEET 2             | DA2                                            |
| AA.01               | AREA ANALYSIS PLANS                  | DA2                                            |