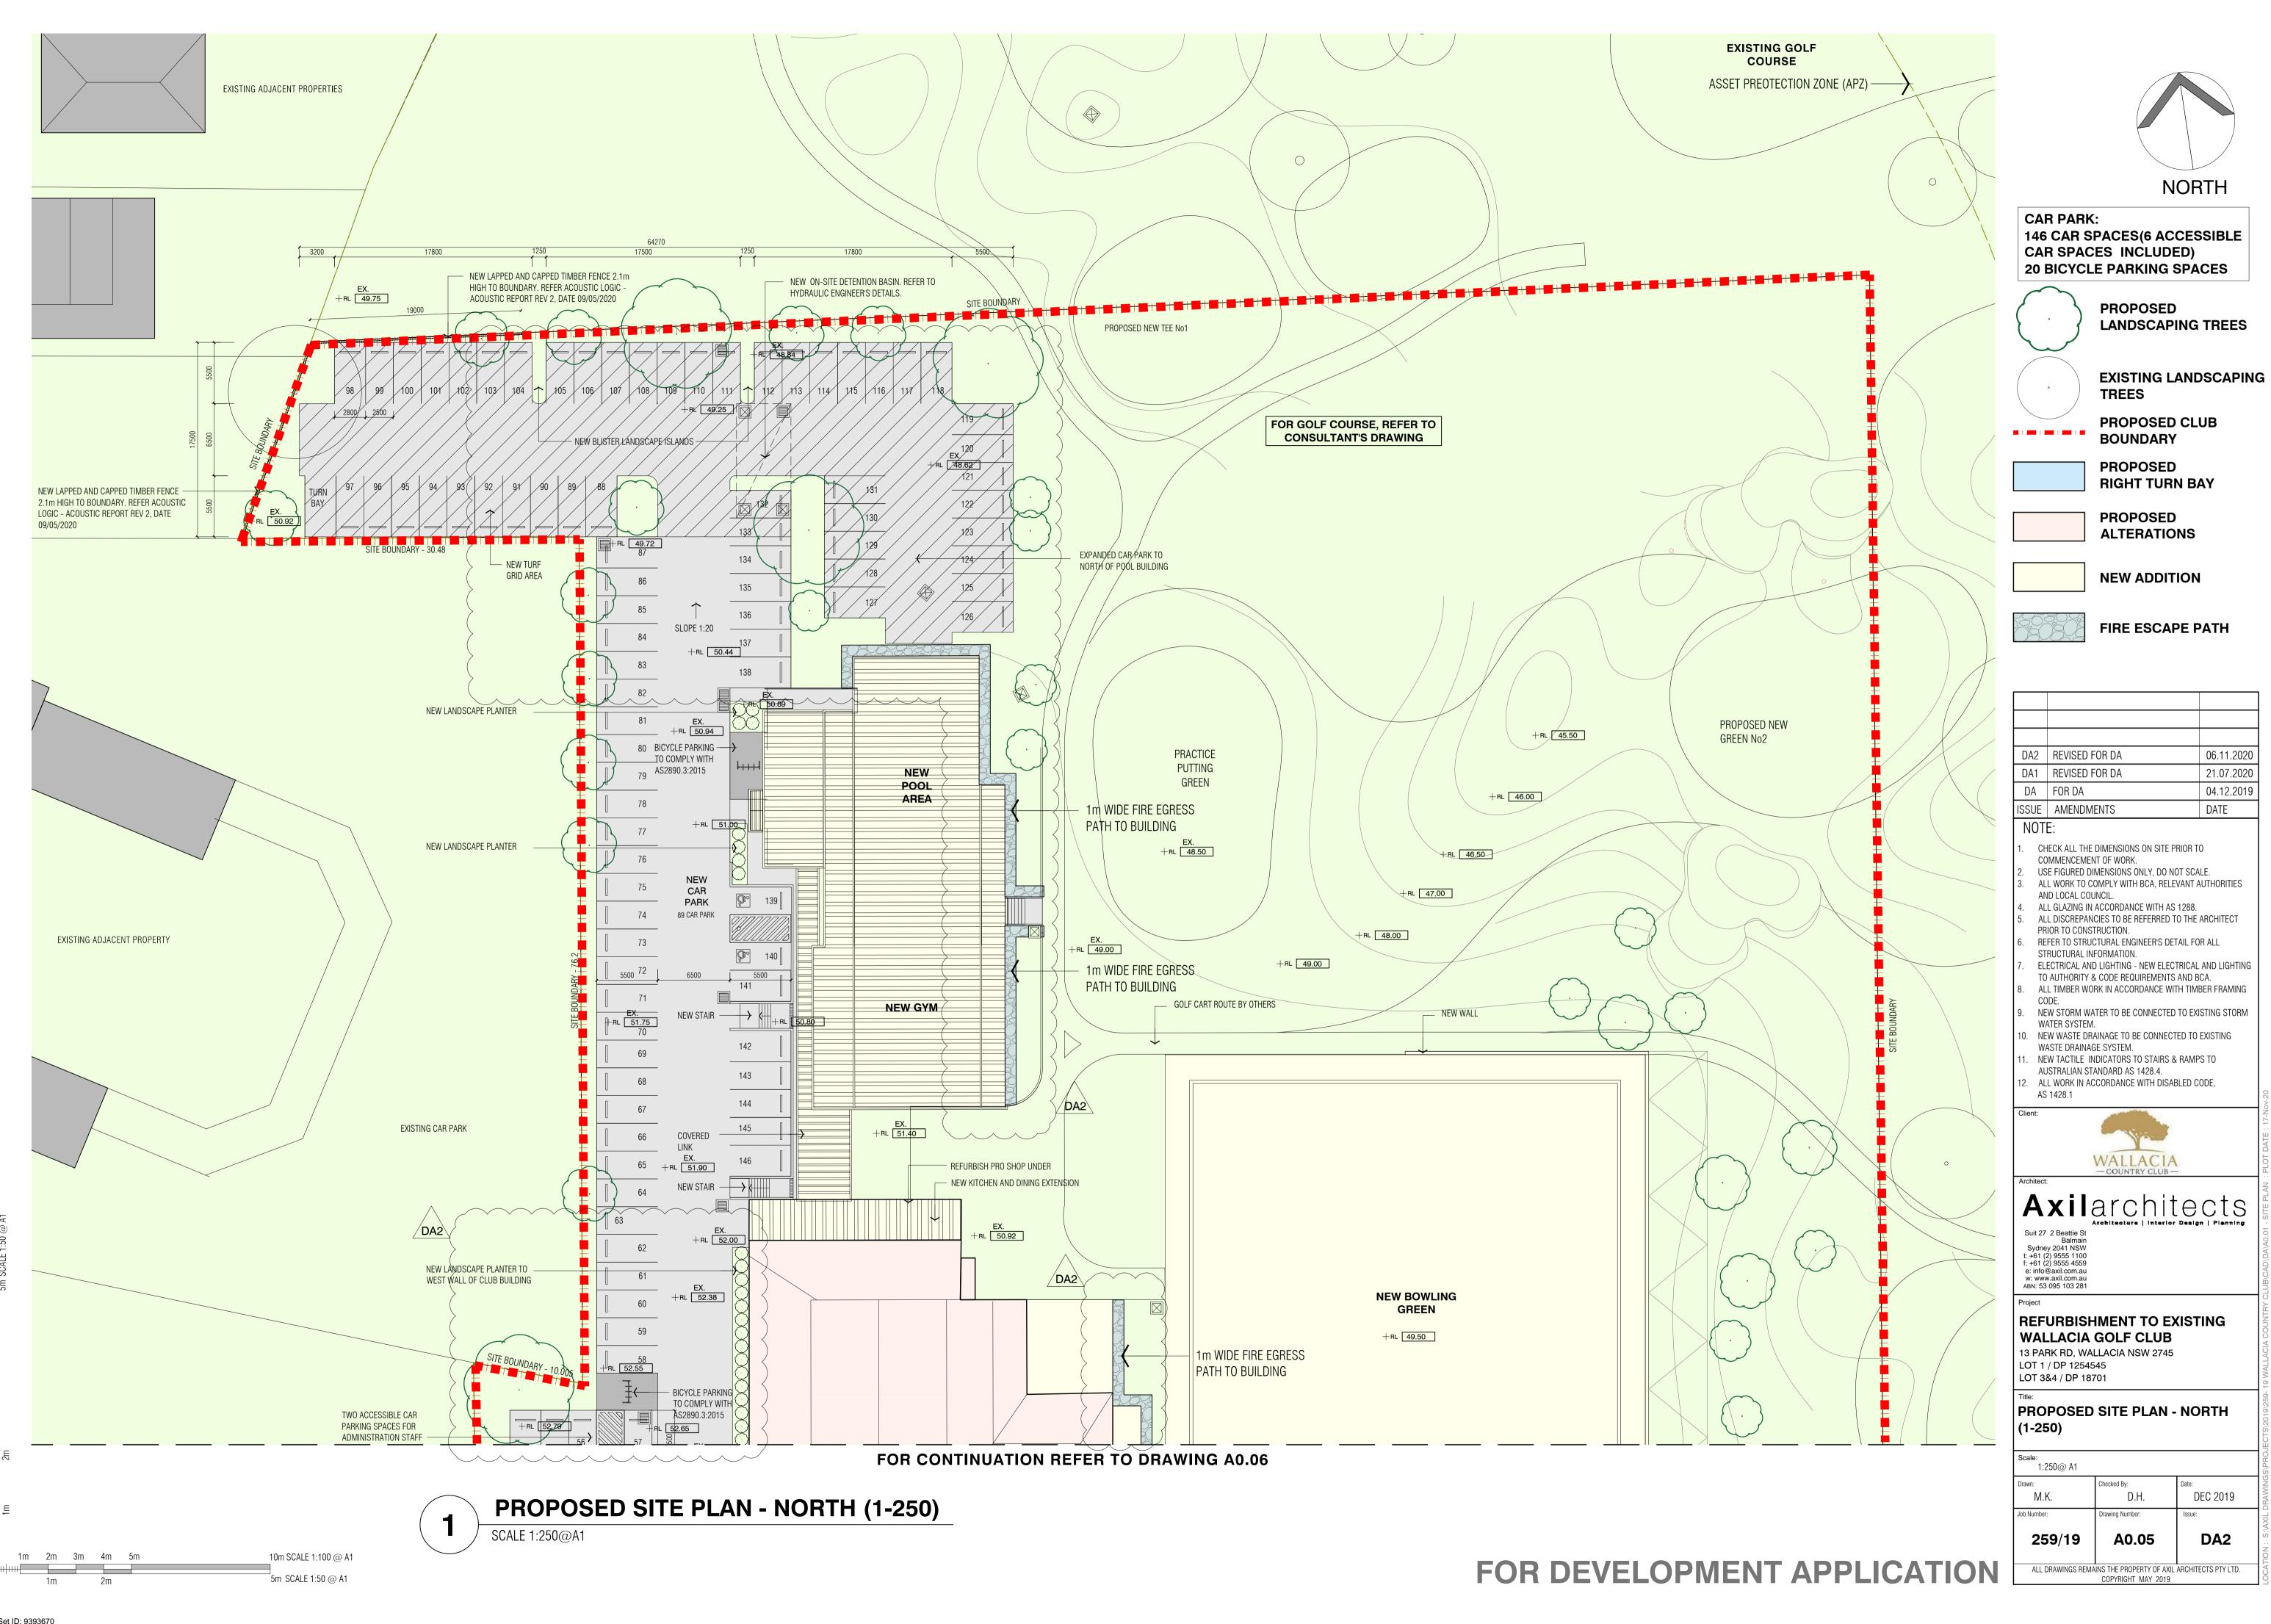

# DEVELOPMENT APPLICATION DOCUMENTATION WALLACIA COUNTRY CLUB

NORTH

13 PARK DRIVE, WALLACIA NSW 2745 LOT 1 / DP 1254545 AND LOT 3&4 / DP 18701

DATE: 04.12.2019

|                     | Architectural Drawings               |                                                |
|---------------------|--------------------------------------|------------------------------------------------|
| Drawing Number      | Drawing Name                         | Rev                                            |
| INTRODUCTORY DOCU   | MENTS                                |                                                |
| A0.00               | COVER SHEET                          | DA2                                            |
| A0.01               | PROPOSED SITE PLAN                   | DA2                                            |
| A0.02               | EXISTING SITE PLAN                   | DA2                                            |
| A0.03               | EXISTING LOWER LEVEL PLAN            | DA2                                            |
| A0.04               | EXISTING GROUND FLOOR PLAN           | DA2                                            |
| A0.05               | PROPOSED SITE PLAN - NORTH (1-250)   | DA2                                            |
| A0.06               | PROPOSED SITE PLAN - SOUTH (1-250)   | DA2                                            |
| FLOOR PLANS         |                                      | <u>,                                      </u> |
| A1.01               | DEMOLITION LOWER LEVEL PLAN          | DA2                                            |
| A1.02               | DEMOLITION GROUND FLOOR PLAN         | DA2                                            |
| A1.03               | PROPOSED LOWER LEVEL PLAN - 1.200    | DA2                                            |
| A1.04               | PROPOSED GROUND FLOOR PLAN - 1.200   | DA2                                            |
| A1.05               | ROOF PLAN - 1.200                    | DA2                                            |
| A1.06               | PROPOSED LOWER LEVEL PLAN            | DA2                                            |
| A1.07               | PROPOSED GROUND FLOOR PLAN           | DA2                                            |
| A1.08               | PROPOSED POOL + GYM                  | DA2                                            |
| ELEVATIONS & SECTIO | NS                                   |                                                |
| A2.01               | ELEVATIONS - CLUB HOUSE              | DA2                                            |
| A2.02               | SECTIONS - CLUB HOUSE                | DA2                                            |
| A2.03               | ELEVATIONS & SECTIONS NEW POOL + GYM | DA2                                            |
| A2.04               | ELEVATIONS 1-200                     | DA2                                            |
| A2.05               | ELEVATIONS 1-100                     | DA2                                            |
| A2.06               | SECTIONS AA, BB, CC & DD             | DA2                                            |
| ANALYSIS DRAWINGS   |                                      |                                                |
| SA.01               | SITE ANALYSIS                        | DA2                                            |
| SD.01               | SHADOW DIAGRAM - SHEET 1             | DA2                                            |
| SD.02               | SHADOW DIAGRAM - SHEET 2             | DA2                                            |
| AA.01               | AREA ANALYSIS PLANS                  | DA2                                            |

**REFURBISHMENT TO EXISTING** WALLACIA GOLF CLUB

13 PARK RD, WALLACIA NSW 2745 LOT 1 / DP 1254545 LOT 3&4 / DP 18701

EXISTING LOWER LEVEL PLAN

1:100@ A1 M.K. D.H. DEC 2019 259/19 A0.03 DA2 ALL DRAWINGS REMAINS THE PROPERTY OF AXIL ARCHITECTS PTY LTD.