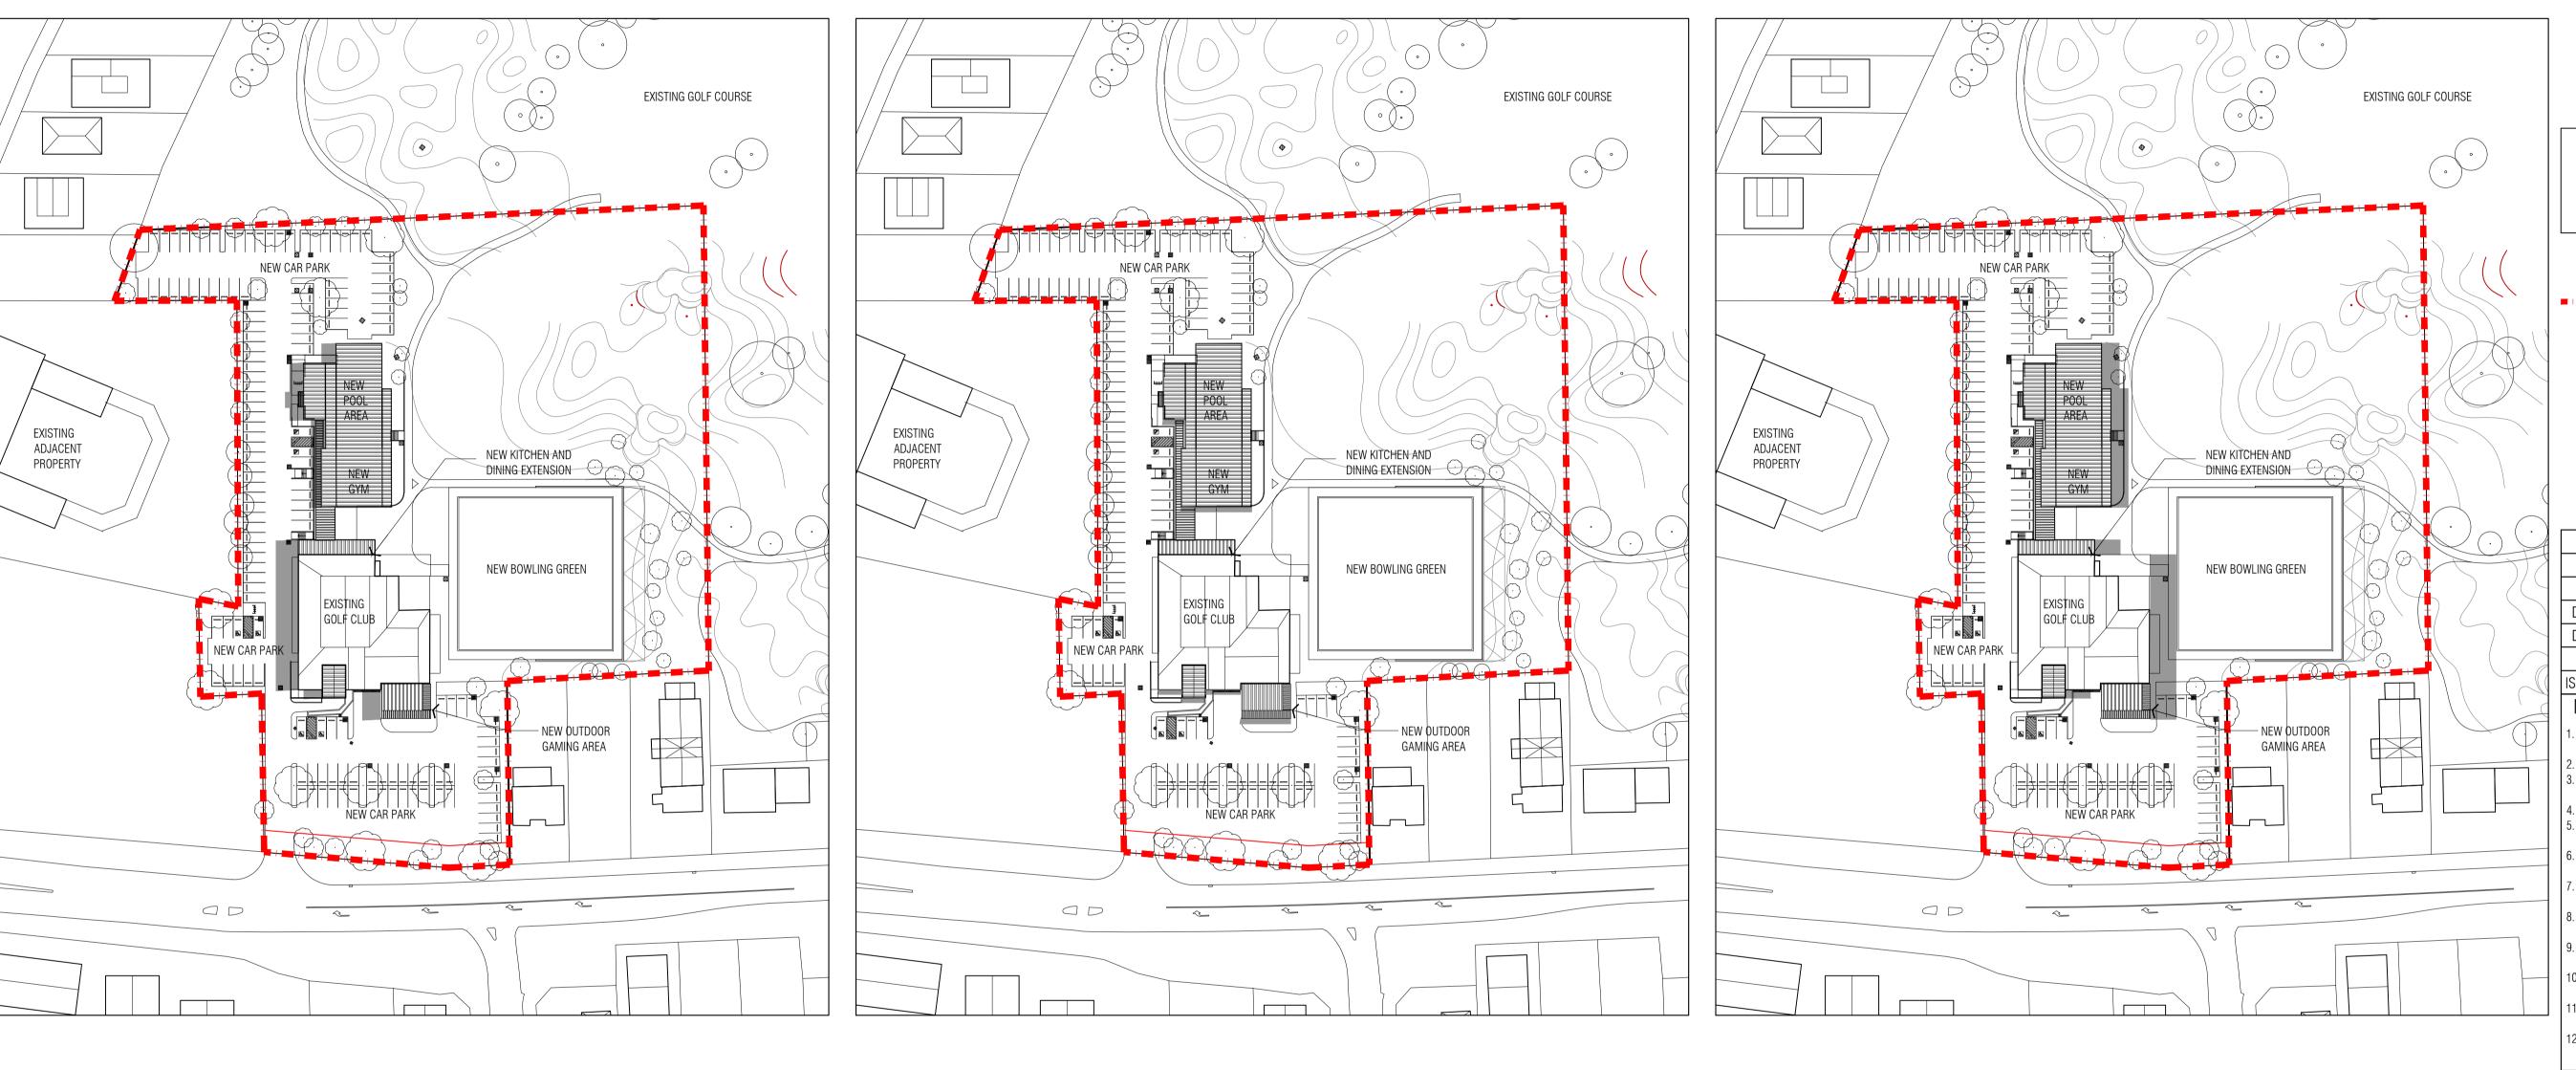

SECTIONS - CLUB HOUSE

1:100@ A1

M.K. D.H. DEC 2019 259/19 DA2 A2.02

ALL DRAWINGS REMAINS THE PROPERTY OF AXIL ARCHITECTS PTY LTD.

COPYRIGHT MAY 2019

 $AREA = 733m^2$ 

ADDITIONAL AREA  $= 102m^2$ 

TERRACE AREA = 110m<sup>2</sup>

NEW DECK AREA  $= 70m^2$ 

TOTAL AREA = 1123m<sup>2</sup>

OUTDOOR GAMING AREA = 98m<sup>2</sup>

1 EXISTING GROUND FLOOR AREA

SCALE 1:250

10m SCALE 1:100 @ A1

5m SCALE 1:50 @ A1

SCALE 1:250