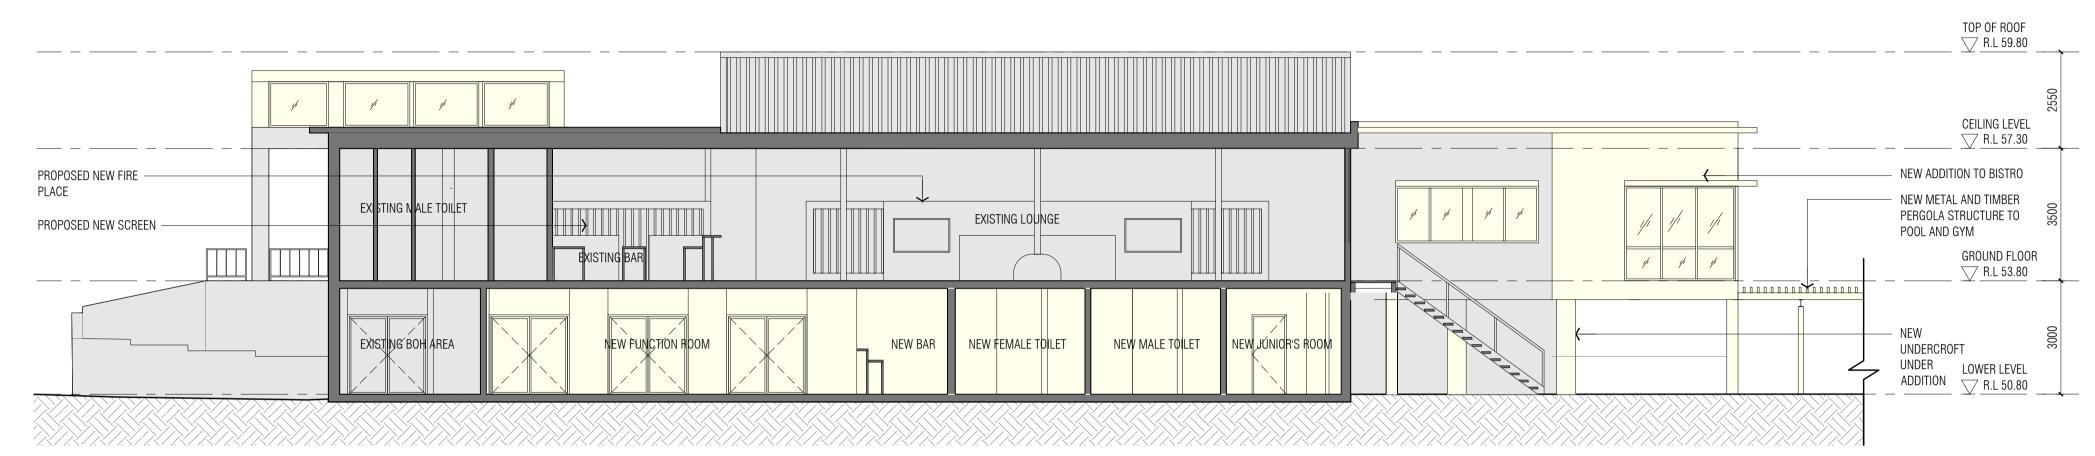

PROPOSED POOL + GYM

1:100@ A1 M.K. D.H. DEC 2019

259/19 A1.08 DA2 ALL DRAWINGS REMAINS THE PROPERTY OF AXIL ARCHITECTS PTY LTD.

COPYRIGHT MAY 2019

FOR DEVELOPMENT APPLICATION

5m SCALE 1:50 @ A1

**SECTION 1-1 - WALLACIA COUNTRY CLUB** SCALE 1:100@A1

**SECTION 2-2 - WALLACIA COUNTRY CLUB** SCALE 1:100@A1

FOR DEVELOPMENT APPLICATION

**NEW ADDITION** 

| DA2   | REVISED FOR DA | 06.11.2020 |
|-------|----------------|------------|
| DA1   | REVISED FOR DA | 21.07.2020 |
| DA    | FOR DA         | 04.12.2019 |
| ISSUE | AMENDMENTS     | DATE       |
| NOT   | F.             |            |