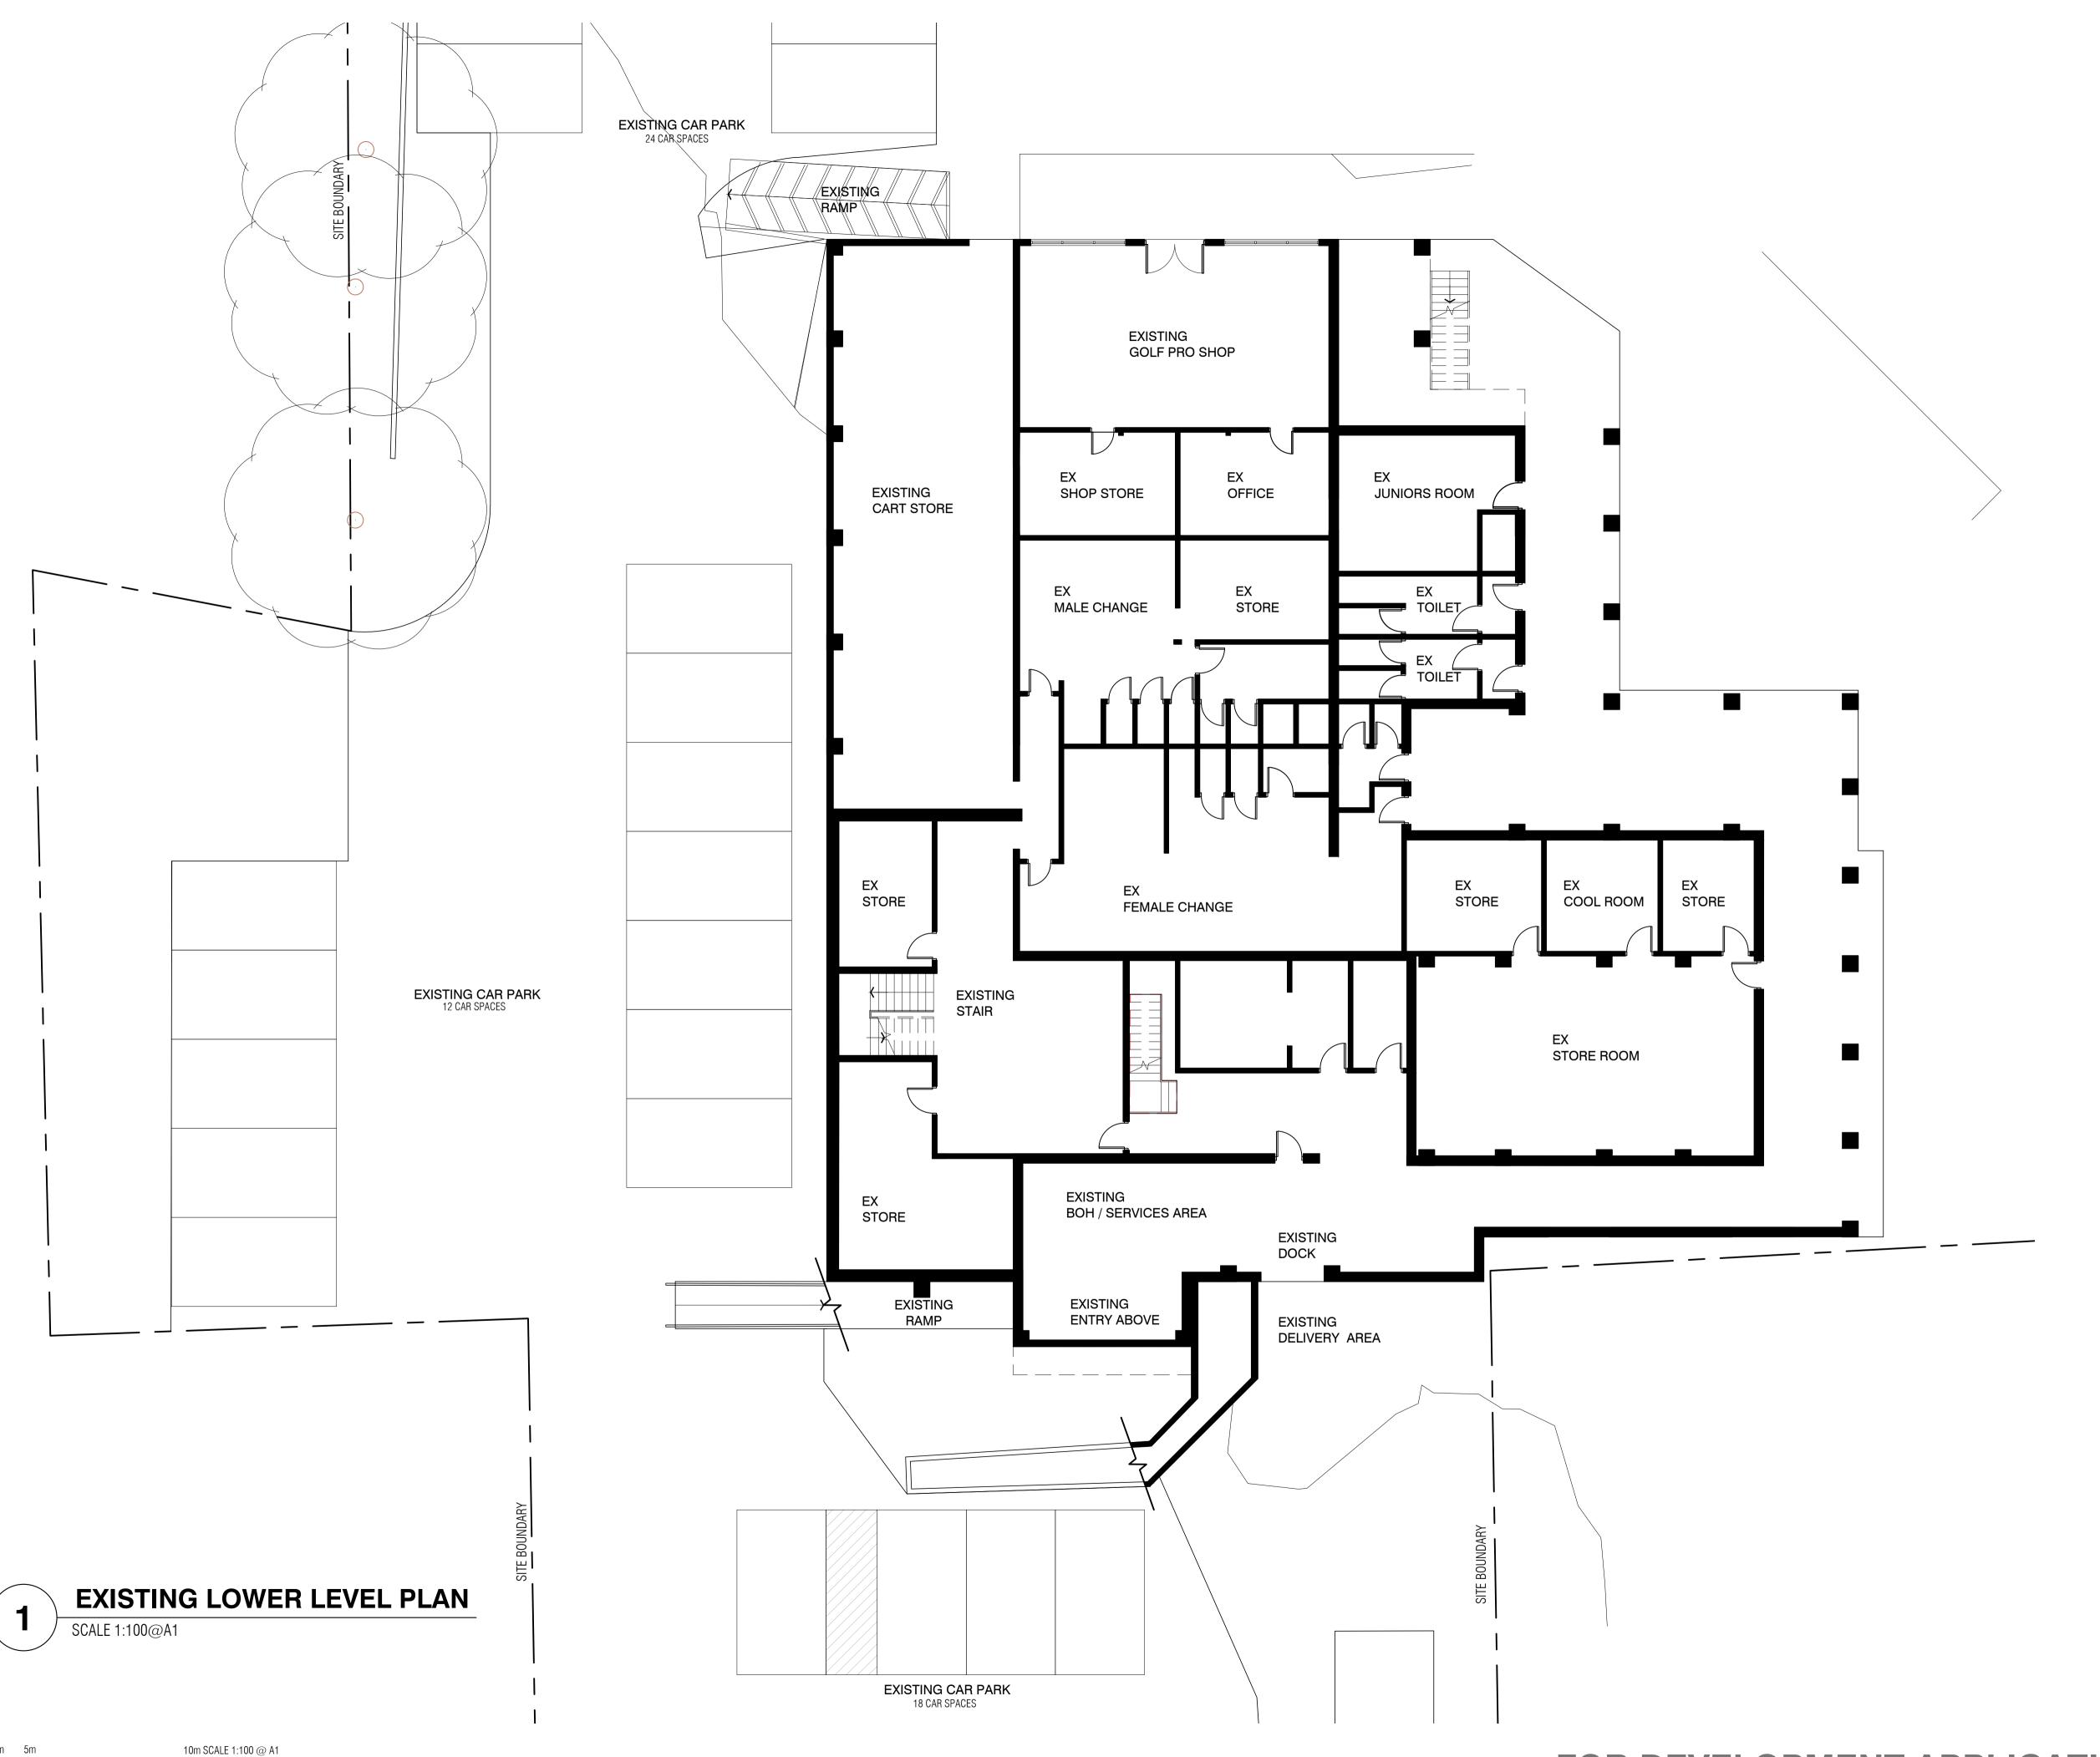

**REFURBISHMENT TO EXISTING** WALLACIA GOLF CLUB

13 PARK RD, WALLACIA NSW 2745 LOT 1 / DP 1254545 LOT 3&4 / DP 18701

EXISTING LOWER LEVEL PLAN

1:100@ A1 M.K. D.H. DEC 2019 259/19 A0.03 DA2 ALL DRAWINGS REMAINS THE PROPERTY OF AXIL ARCHITECTS PTY LTD.