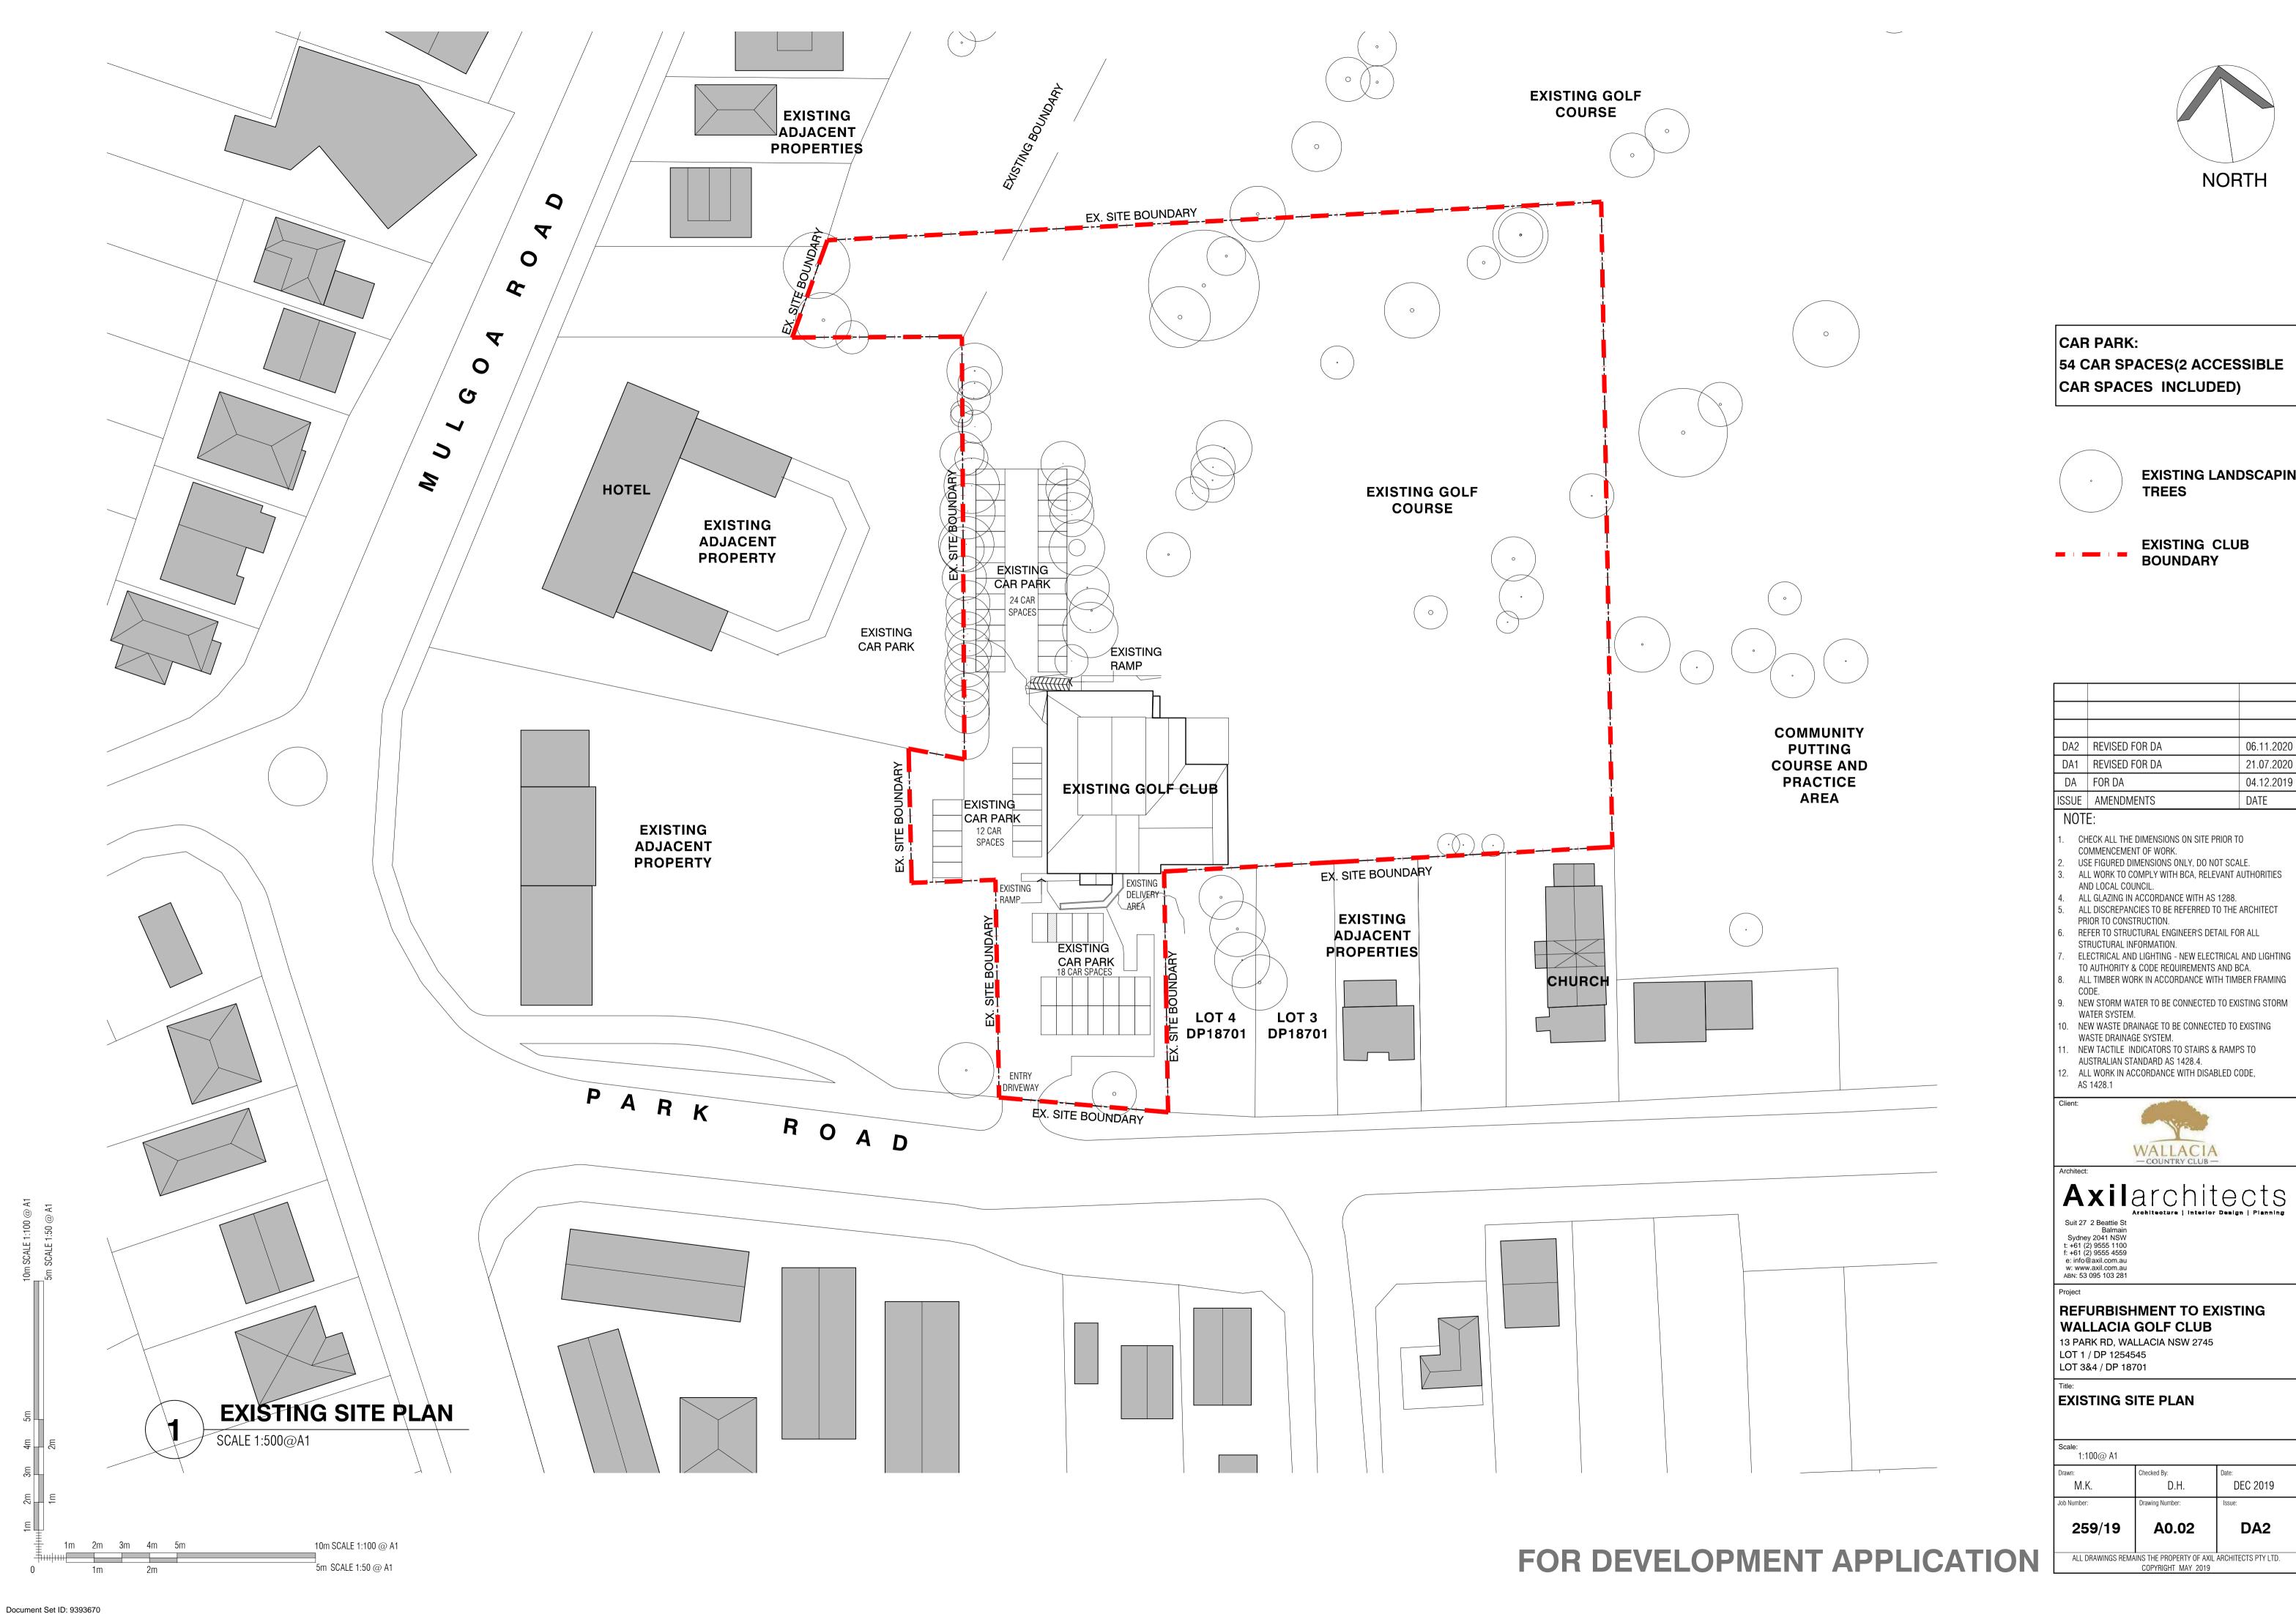

Version: 1, Version Date: 27/11/2020

54 CAR SPACES(2 ACCESSIBLE

| DA2   | REVISED FOR DA | 06.11.2020 |
|-------|----------------|------------|
| DA1   | REVISED FOR DA | 21.07.2020 |
| DA    | FOR DA         | 04.12.2019 |
| ISSUE | AMENDMENTS     | DATE       |
| NOTE  |                |            |