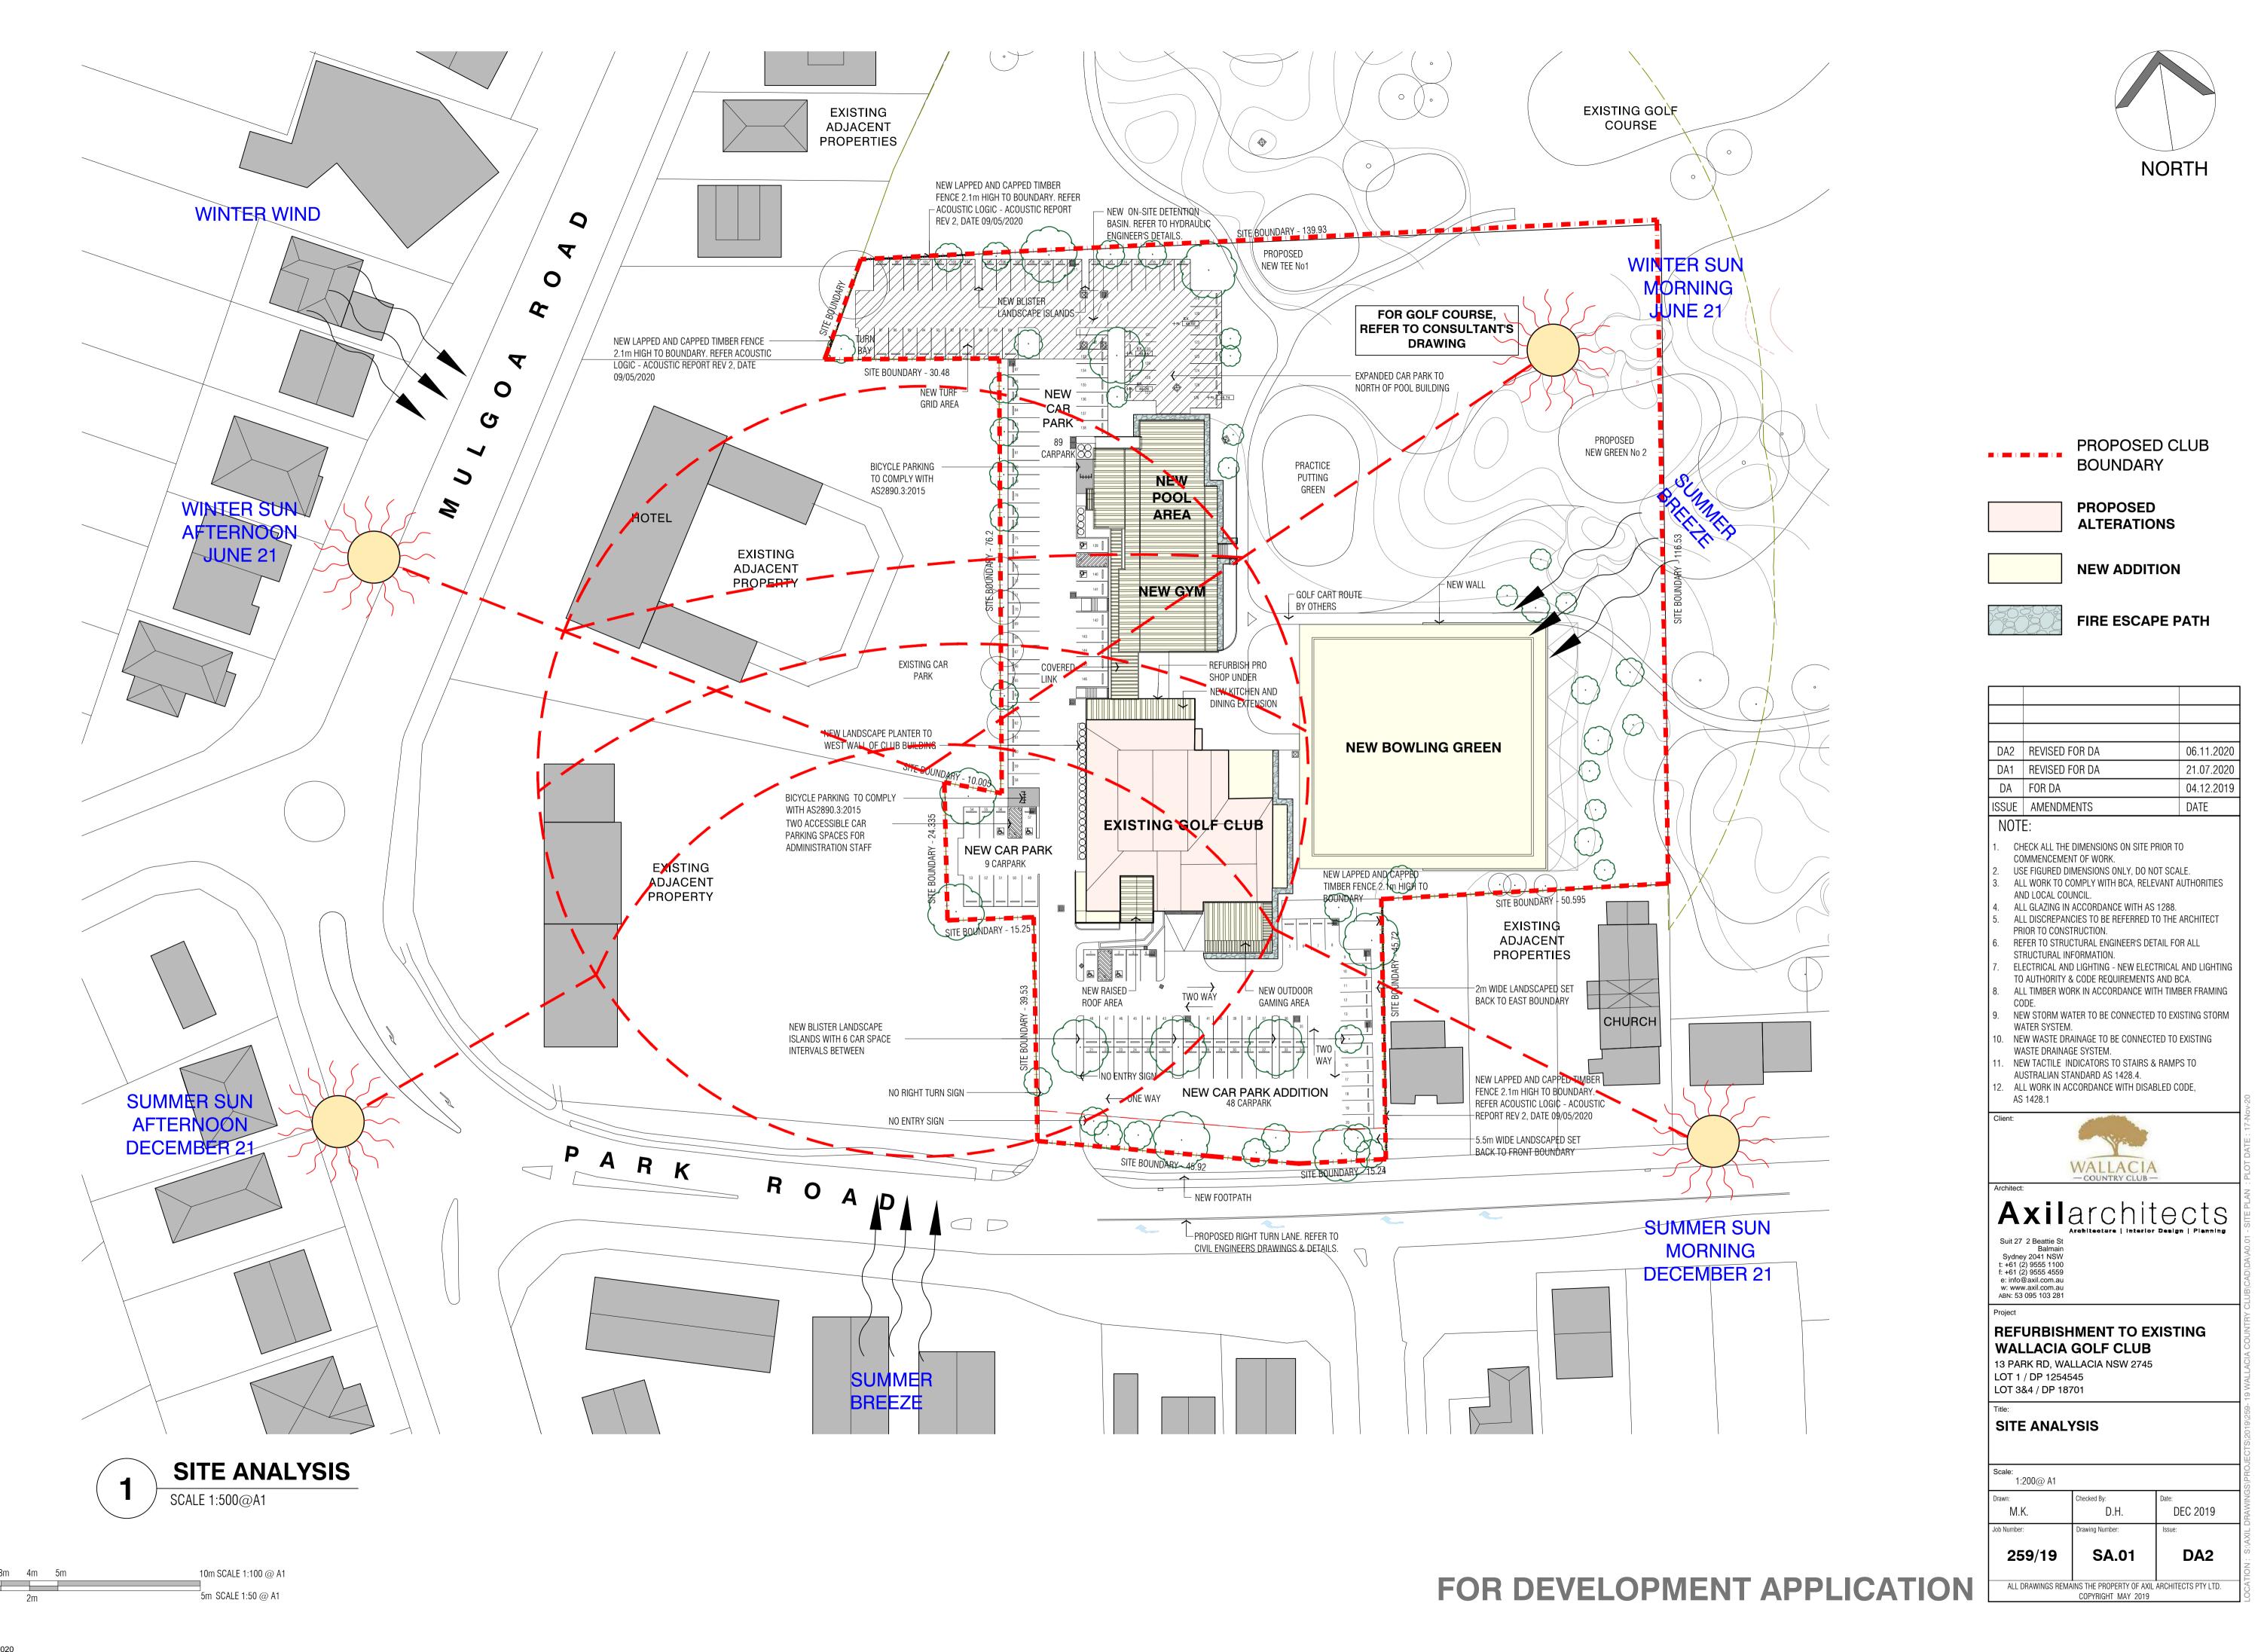

PROPOSED CLUB BOUNDARY

| 1 |       |                |            |
|---|-------|----------------|------------|
|   |       |                |            |
| _ |       |                |            |
|   | DA2   | REVISED FOR DA | 06.11.2020 |
|   | DA1   | REVISED FOR DA | 21.07.2020 |
|   | DA    | FOR DA         | 04.12.2019 |
|   | ISSUE | AMENDMENTS     | DATE       |