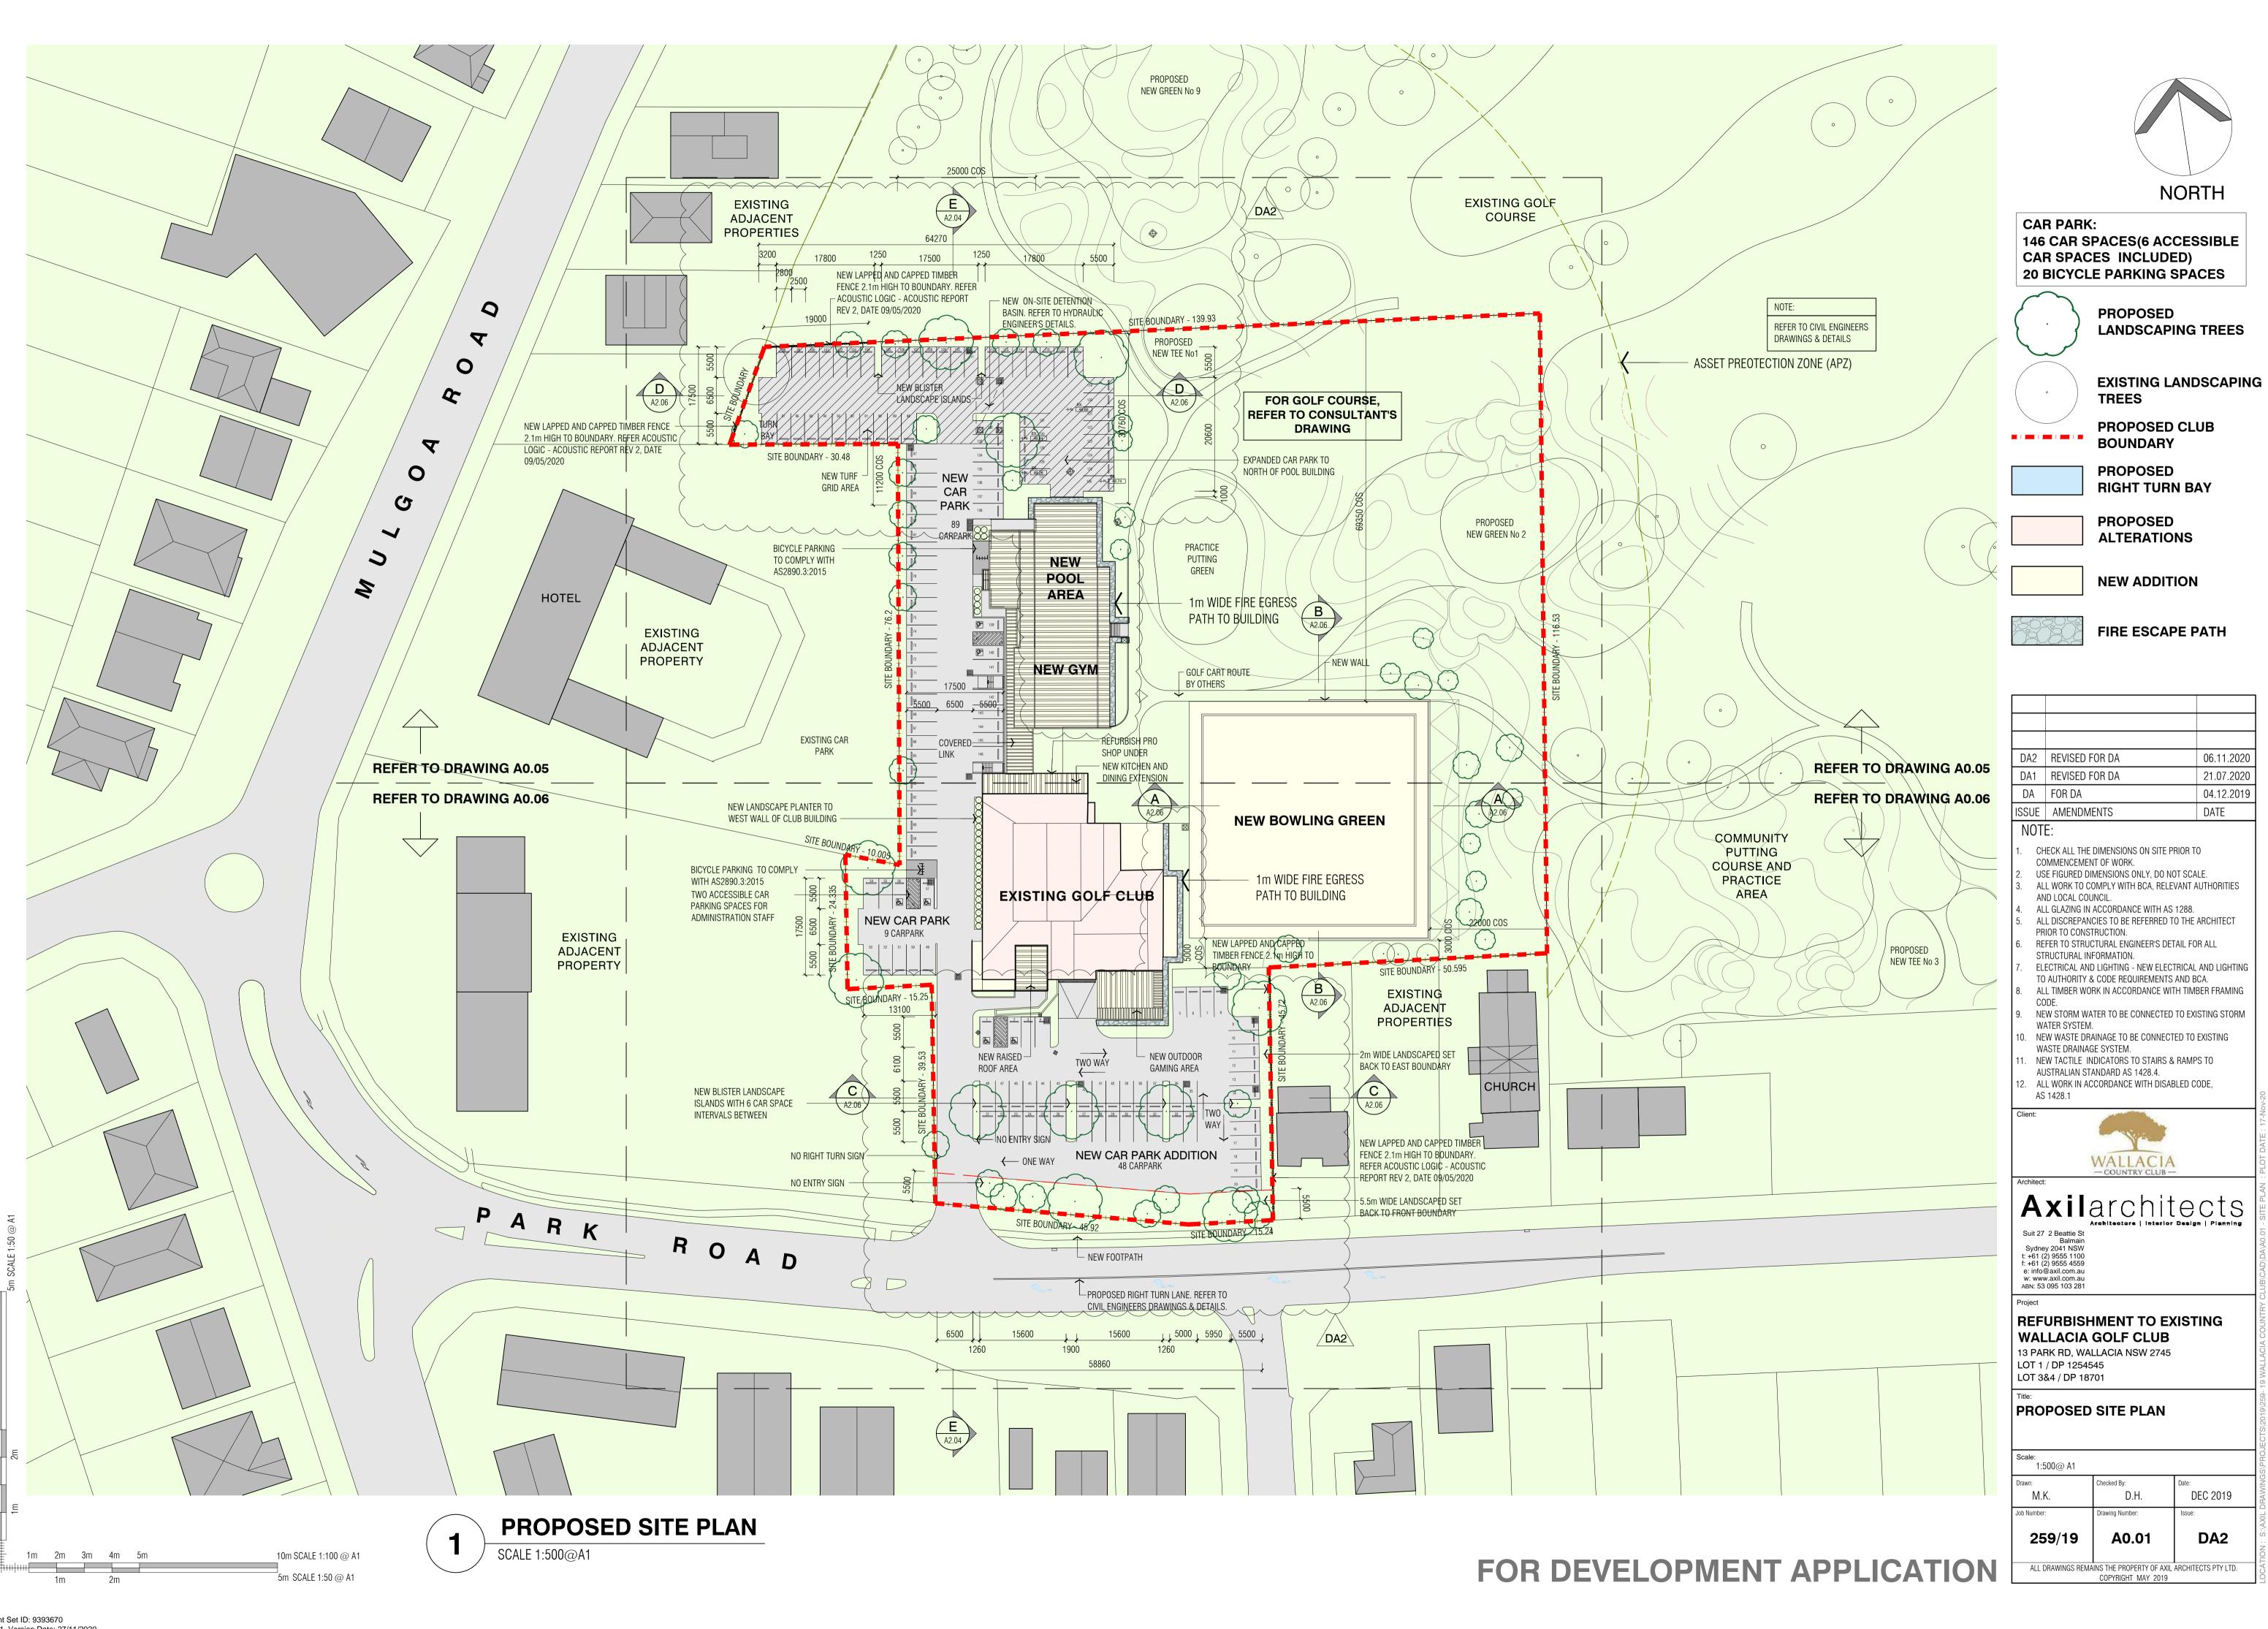

Version: 1, Version Date: 27/11/2020

54 CAR SPACES(2 ACCESSIBLE

| DA2   | REVISED FOR DA | 06.11.2020 |
|-------|----------------|------------|
| DA1   | REVISED FOR DA | 21.07.2020 |
| DA    | FOR DA         | 04.12.2019 |
| ISSUE | AMENDMENTS     | DATE       |
| NOTE  |                |            |