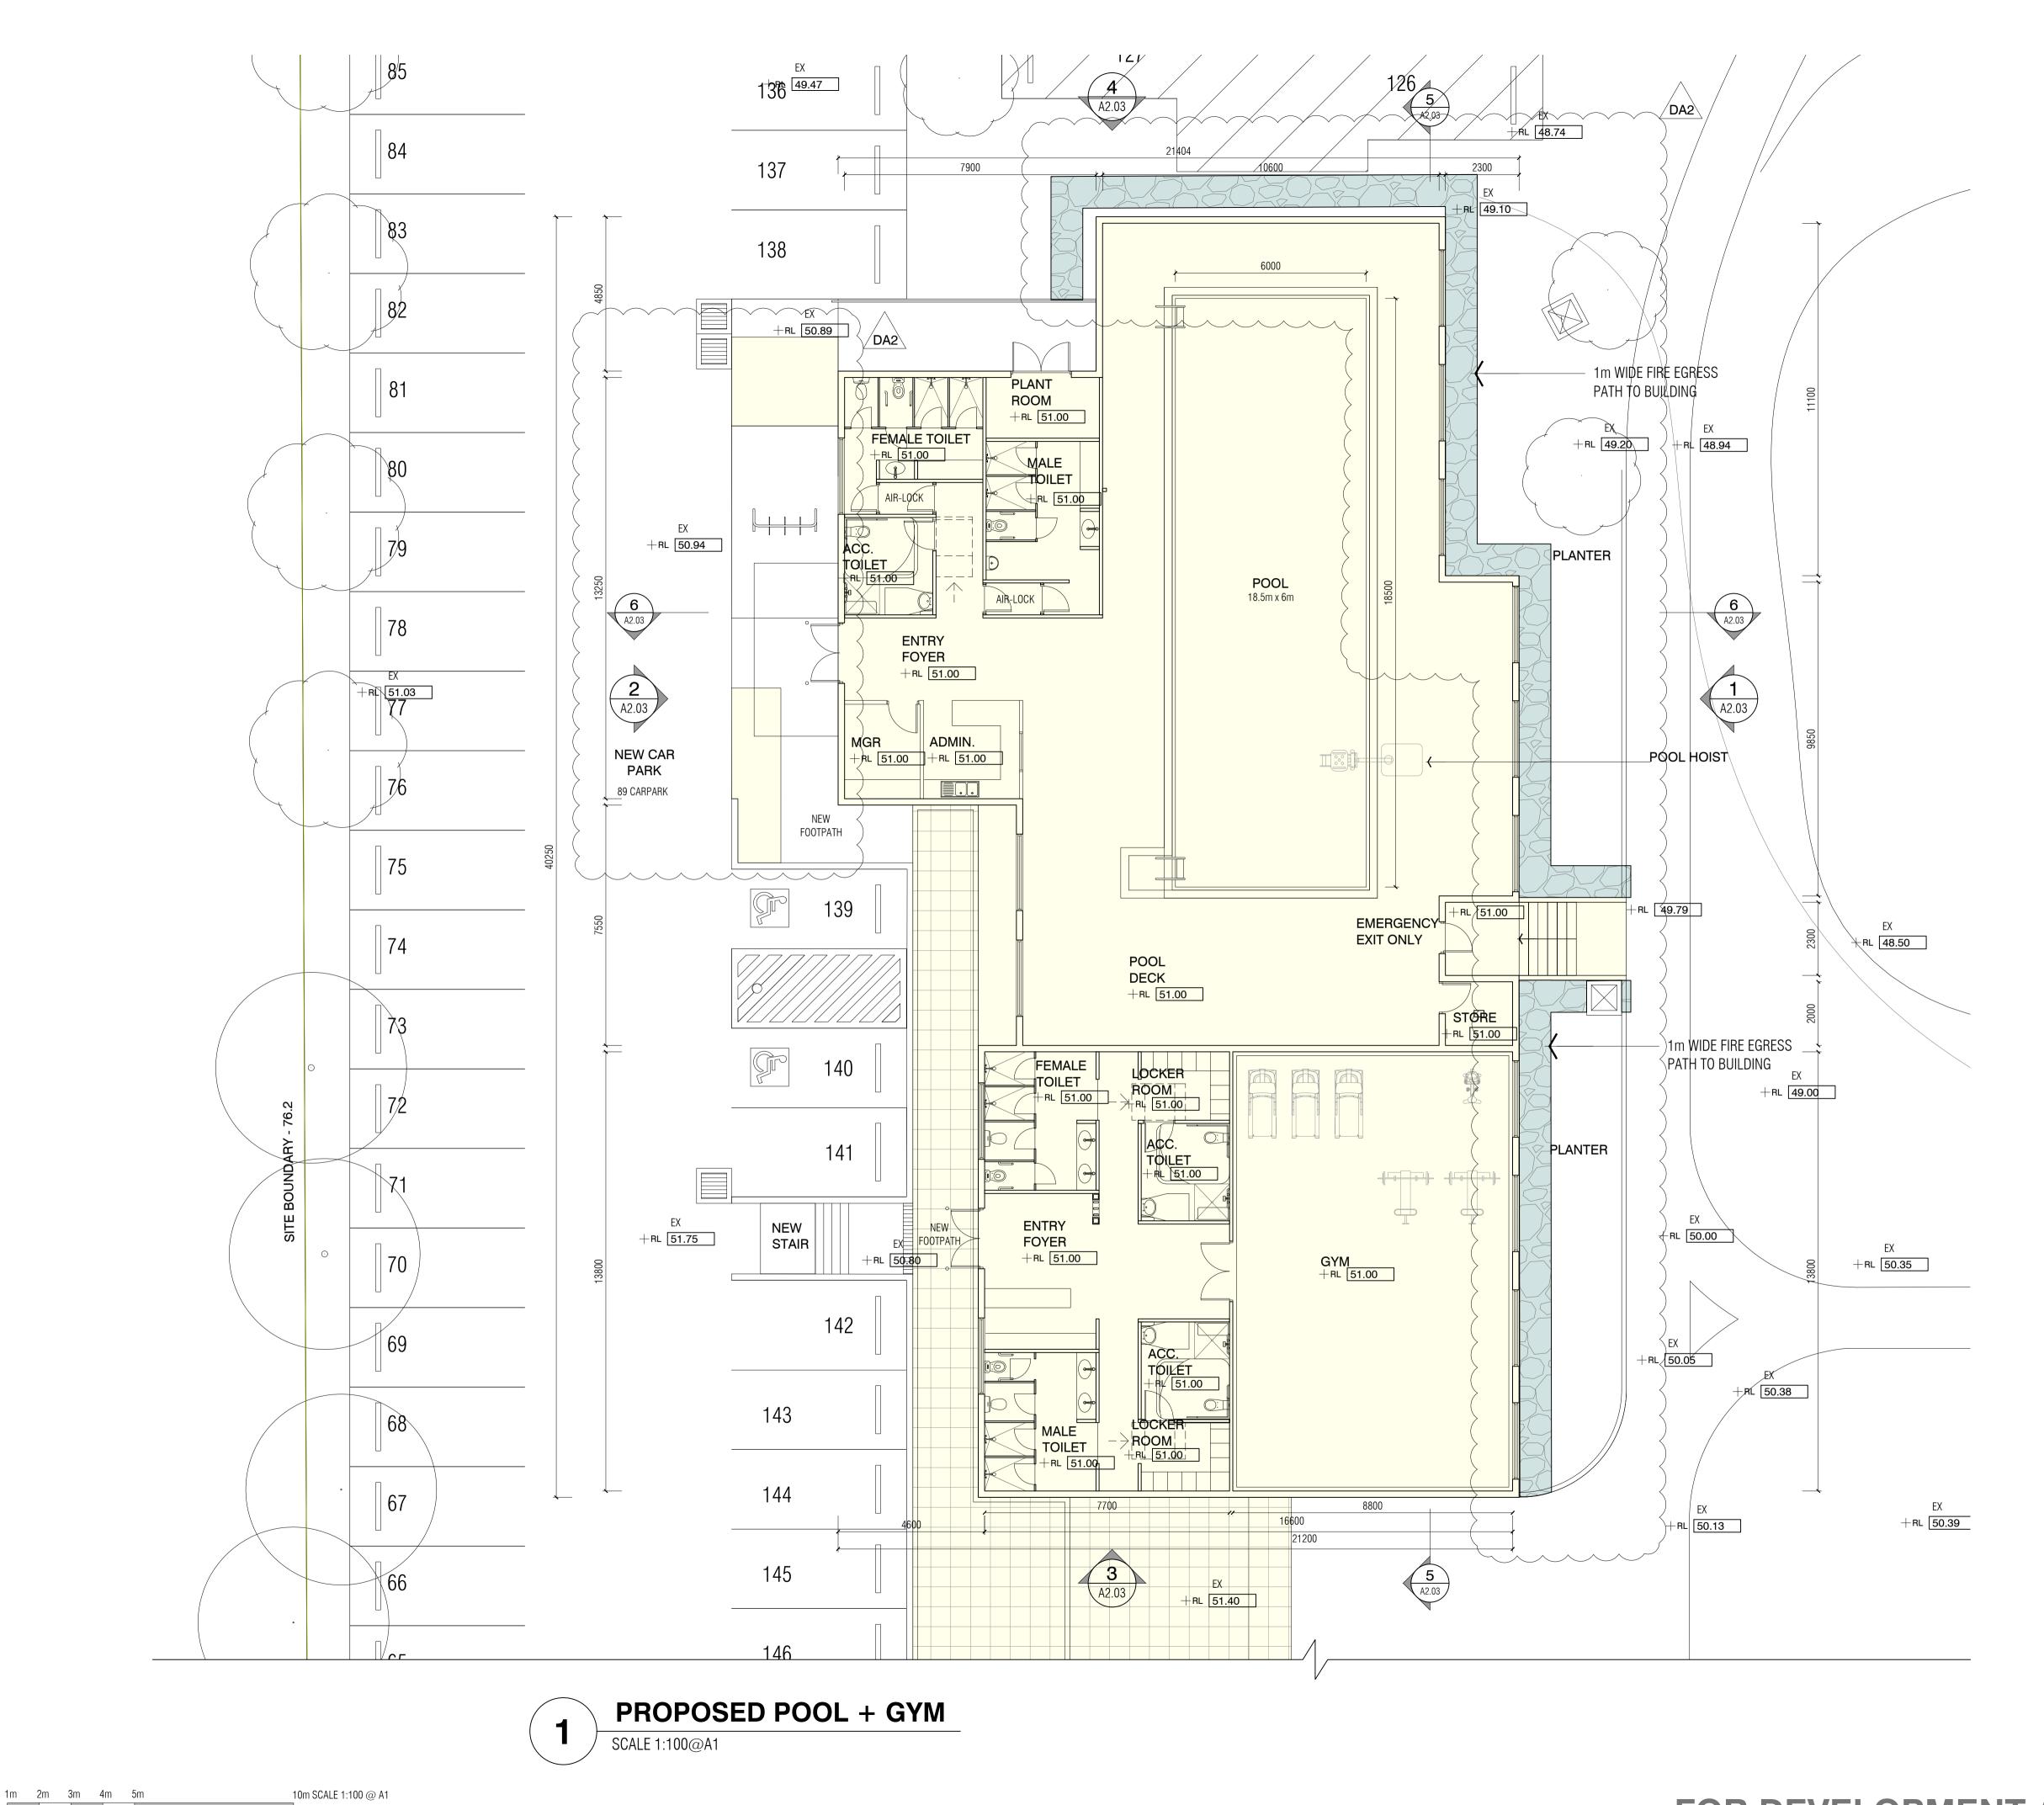

Axilarchitects

Sydney 2041 NSW t: +61 (2) 9555 1100 f: +61 (2) 9555 4559 e: info@axil.com.au w: www.axil.com.au ABN: 53 095 103 281

**REFURBISHMENT TO EXISTING WALLACIA GOLF CLUB** 

13 PARK RD, WALLACIA NSW 2745 LOT 1 / DP 1254545 LOT 3&4 / DP 18701

PROPOSED POOL + GYM

1:100@ A1 M.K. D.H. DEC 2019

259/19 A1.08 DA2 ALL DRAWINGS REMAINS THE PROPERTY OF AXIL ARCHITECTS PTY LTD.

COPYRIGHT MAY 2019

FOR DEVELOPMENT APPLICATION

5m SCALE 1:50 @ A1

**SECTION 1-1 - WALLACIA COUNTRY CLUB** SCALE 1:100@A1