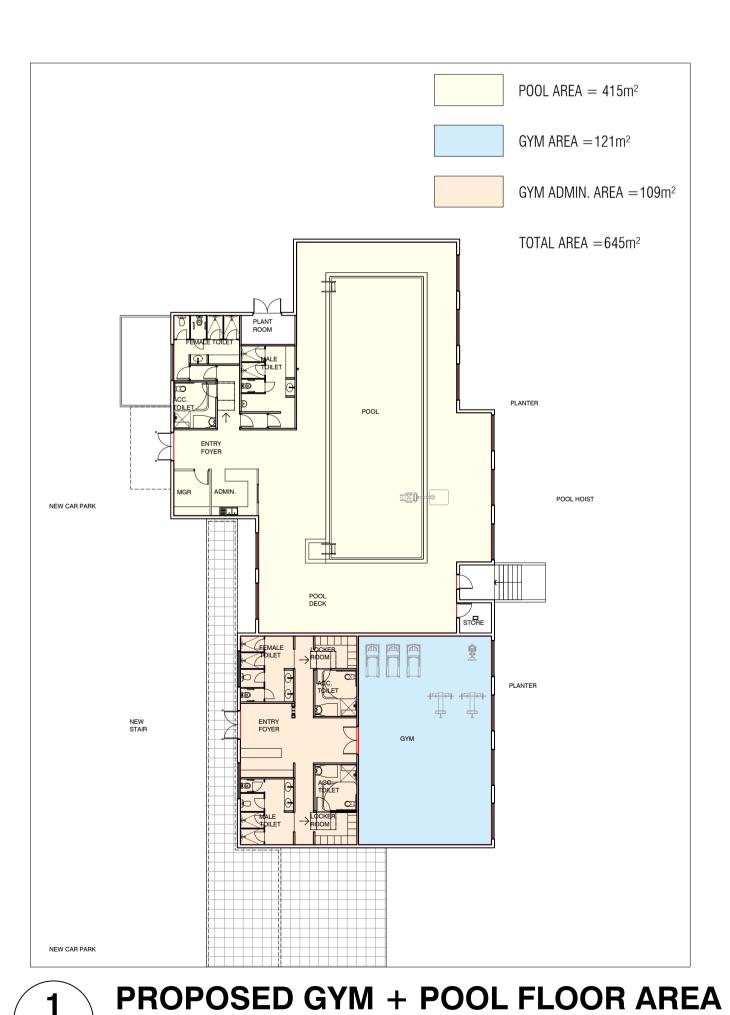

# DEVELOPMENT APPLICATION DOCUMENTATION WALLACIA COUNTRY CLUB

NORTH

13 PARK DRIVE, WALLACIA NSW 2745 LOT 1 / DP 1254545 AND LOT 3&4 / DP 18701

DATE: 04.12.2019

|                     | Architectural Drawings               |                                                |
|---------------------|--------------------------------------|------------------------------------------------|
| Drawing Number      | Drawing Name                         | Rev                                            |
| INTRODUCTORY DOCU   | MENTS                                |                                                |
| A0.00               | COVER SHEET                          | DA2                                            |
| A0.01               | PROPOSED SITE PLAN                   | DA2                                            |
| A0.02               | EXISTING SITE PLAN                   | DA2                                            |
| A0.03               | EXISTING LOWER LEVEL PLAN            | DA2                                            |
| A0.04               | EXISTING GROUND FLOOR PLAN           | DA2                                            |
| A0.05               | PROPOSED SITE PLAN - NORTH (1-250)   | DA2                                            |
| A0.06               | PROPOSED SITE PLAN - SOUTH (1-250)   | DA2                                            |
| FLOOR PLANS         |                                      | <u>,                                      </u> |
| A1.01               | DEMOLITION LOWER LEVEL PLAN          | DA2                                            |
| A1.02               | DEMOLITION GROUND FLOOR PLAN         | DA2                                            |
| A1.03               | PROPOSED LOWER LEVEL PLAN - 1.200    | DA2                                            |
| A1.04               | PROPOSED GROUND FLOOR PLAN - 1.200   | DA2                                            |
| A1.05               | ROOF PLAN - 1.200                    | DA2                                            |
| A1.06               | PROPOSED LOWER LEVEL PLAN            | DA2                                            |
| A1.07               | PROPOSED GROUND FLOOR PLAN           | DA2                                            |
| A1.08               | PROPOSED POOL + GYM                  | DA2                                            |
| ELEVATIONS & SECTIO | NS                                   |                                                |
| A2.01               | ELEVATIONS - CLUB HOUSE              | DA2                                            |
| A2.02               | SECTIONS - CLUB HOUSE                | DA2                                            |
| A2.03               | ELEVATIONS & SECTIONS NEW POOL + GYM | DA2                                            |
| A2.04               | ELEVATIONS 1-200                     | DA2                                            |
| A2.05               | ELEVATIONS 1-100                     | DA2                                            |
| A2.06               | SECTIONS AA, BB, CC & DD             | DA2                                            |
| ANALYSIS DRAWINGS   |                                      |                                                |
| SA.01               | SITE ANALYSIS                        | DA2                                            |
| SD.01               | SHADOW DIAGRAM - SHEET 1             | DA2                                            |
| SD.02               | SHADOW DIAGRAM - SHEET 2             | DA2                                            |
| AA.01               | AREA ANALYSIS PLANS                  | DA2                                            |

PROPOSED POOL + GYM

1:100@ A1 M.K. D.H. DEC 2019

259/19 A1.08 DA2 ALL DRAWINGS REMAINS THE PROPERTY OF AXIL ARCHITECTS PTY LTD.

COPYRIGHT MAY 2019

FOR DEVELOPMENT APPLICATION

5m SCALE 1:50 @ A1

**SECTION 1-1 - WALLACIA COUNTRY CLUB** SCALE 1:100@A1