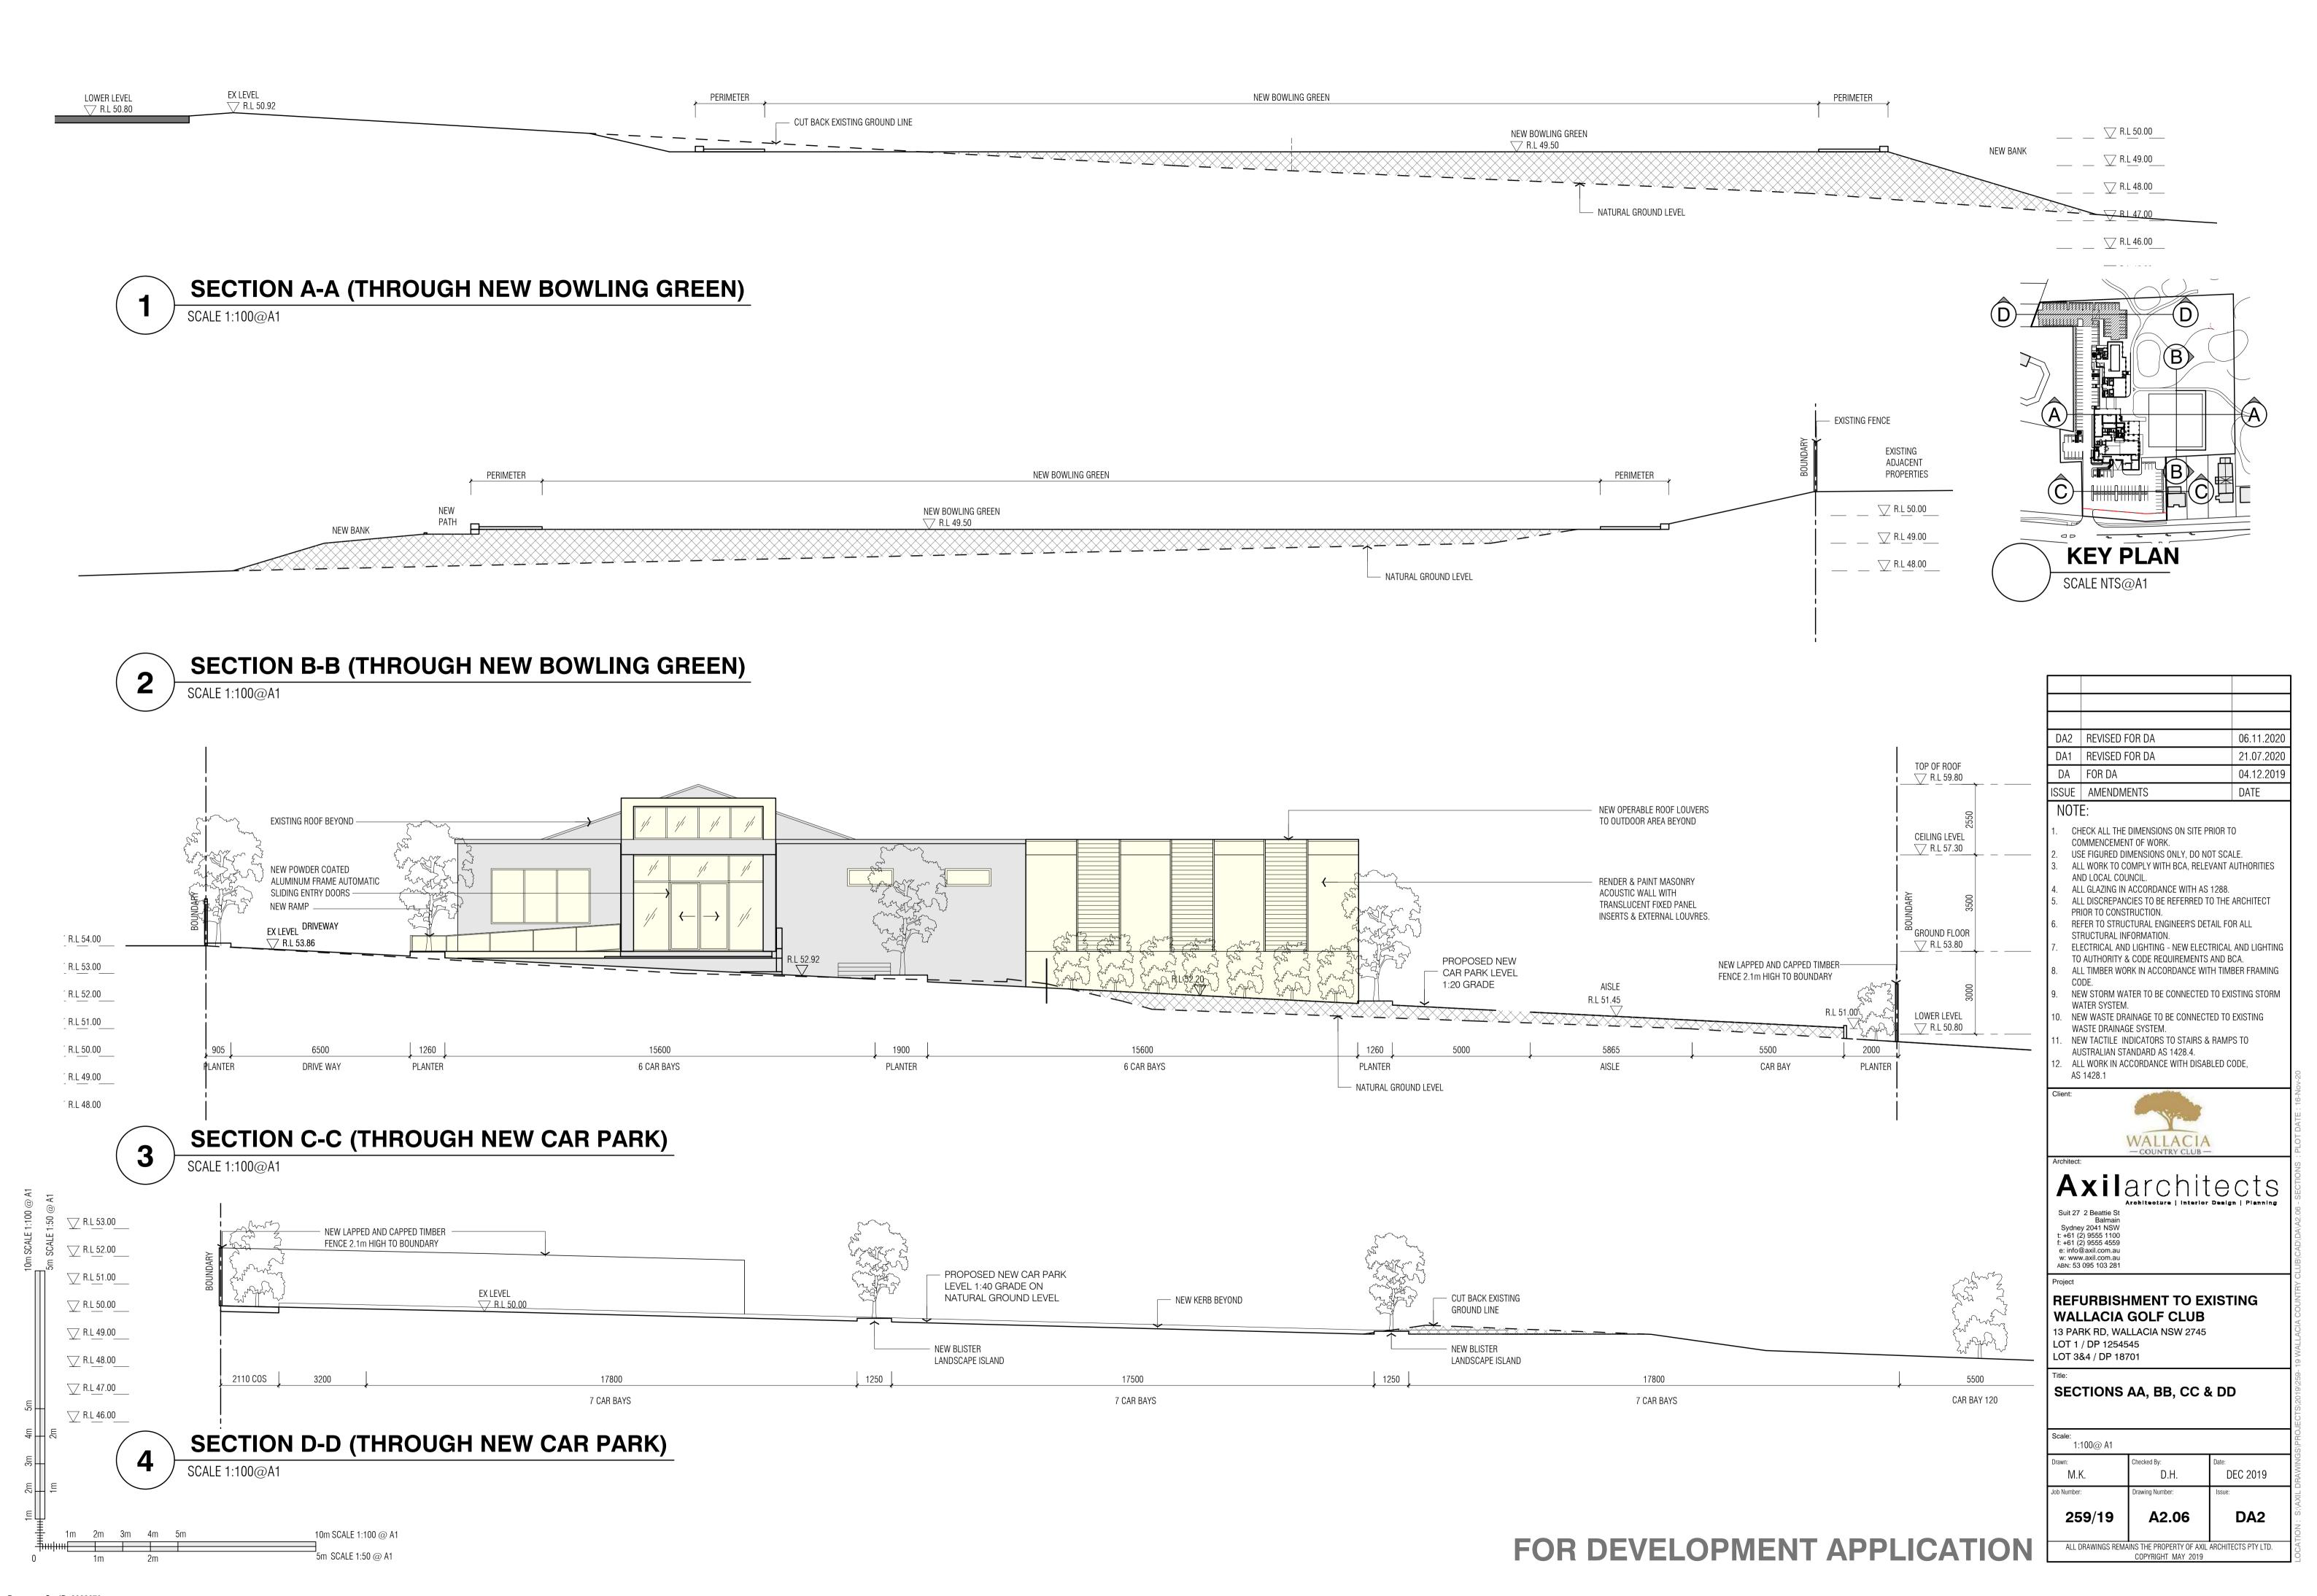

AUTHORITY & CODE REQUIREMENTS AND BCA. ALL TIMBER WORK IN ACCORDANCE WITH TIMBER FRAMING
- NEW STORM WATER TO BE CONNECTED TO EXISTING STORM WATER SYSTEM. NEW WASTE DRAINAGE TO BE CONNECTED TO EXISTING
- WASTE DRAINAGE SYSTEM. NEW TACTILE INDICATORS TO STAIRS & RAMPS TO AUSTRALIAN STANDARD AS 1428.4.
- ALL WORK IN ACCORDANCE WITH DISABLED CODE, AS 1428.1



Axilarchitects Suit 27 2 Beattie St Balmain Sydney 2041 NSW t: +61 (2) 9555 1100 f: +61 (2) 9555 4559 e: info@axil.com.au w: www.axil.com.au ABN: 53 095 103 281

**REFURBISHMENT TO EXISTING** WALLACIA GOLF CLUB 13 PARK RD, WALLACIA NSW 2745 LOT 1 / DP 1254545 LOT 3&4 / DP 18701

SECTIONS - CLUB HOUSE

1:100@ A1

M.K. D.H. DEC 2019 259/19 DA2 A2.02

ALL DRAWINGS REMAINS THE PROPERTY OF AXIL ARCHITECTS PTY LTD.

COPYRIGHT MAY 2019













 $AREA = 733m^2$ 

ADDITIONAL AREA  $= 102m^2$ 

TERRACE AREA = 110m<sup>2</sup>

NEW DECK AREA  $= 70m^2$ 

TOTAL AREA = 1123m<sup>2</sup>

OUTDOOR GAMING AREA = 98m<sup>2</sup>

1 EXISTING GROUND FLOOR AREA

SCALE 1:250



10m SCALE 1:100 @ A1

5m SCALE 1:50 @ A1

SCALE 1:250



SCALE 1:250



FOR DEVELOPMENT APPLICATION

SCALE 1:250





SCALE 1:250







PROPOSED SHADOW DIAGRAM DECEMBER 22nd 9.00am

PROPOSED SHADOW DIAGRAM DECEMBER 22nd 12.00pm

PROPOSED SHADOW DIAGRAM DECEMBER 22nd 3.00pm

THE SHADOW DIAGRAMS FOR NEW ALTERATIONS ARE BASED ON A DATUM LEVEL OF THE LOWER LEVEL + RL 50.80

PROPOSED CLUB BOUNDARY

| 1 |       |                |            |
|---|-------|----------------|------------|
|   |       |                |            |
| _ |       |                |