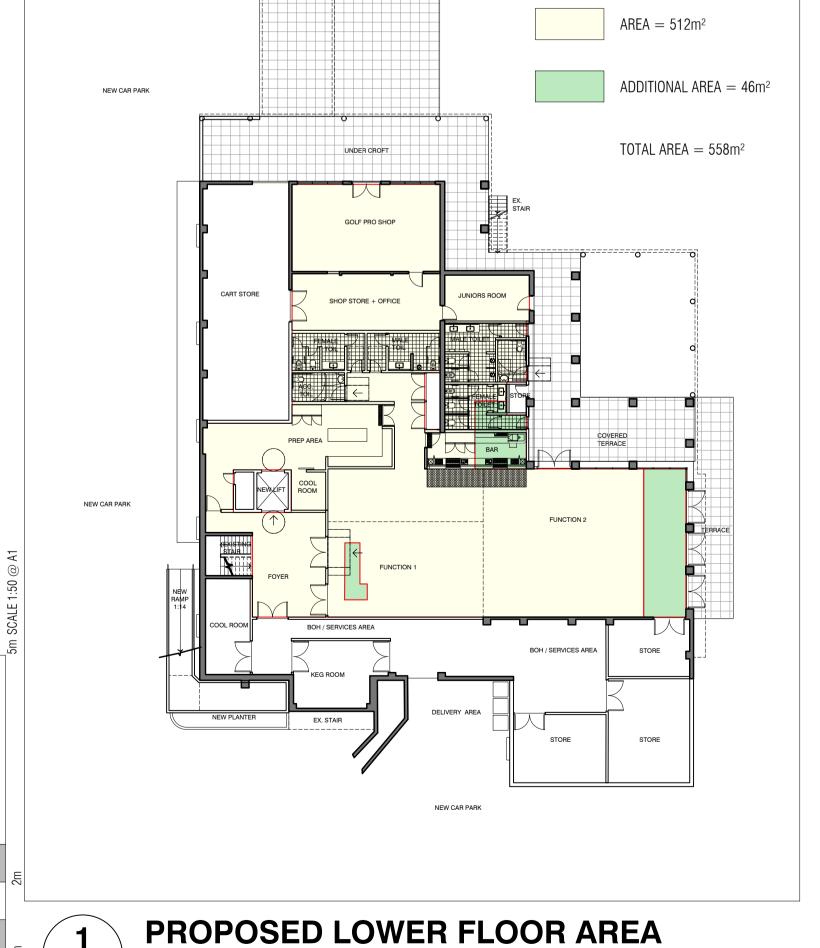

# DEVELOPMENT APPLICATION DOCUMENTATION WALLACIA COUNTRY CLUB

NORTH

13 PARK DRIVE, WALLACIA NSW 2745 LOT 1 / DP 1254545 AND LOT 3&4 / DP 18701

DATE: 04.12.2019

|                     | Architectural Drawings               |                                                |
|---------------------|--------------------------------------|------------------------------------------------|
| Drawing Number      | Drawing Name                         | Rev                                            |
| INTRODUCTORY DOCU   | MENTS                                |                                                |
| A0.00               | COVER SHEET                          | DA2                                            |
| A0.01               | PROPOSED SITE PLAN                   | DA2                                            |
| A0.02               | EXISTING SITE PLAN                   | DA2                                            |
| A0.03               | EXISTING LOWER LEVEL PLAN            | DA2                                            |
| A0.04               | EXISTING GROUND FLOOR PLAN           | DA2                                            |
| A0.05               | PROPOSED SITE PLAN - NORTH (1-250)   | DA2                                            |
| A0.06               | PROPOSED SITE PLAN - SOUTH (1-250)   | DA2                                            |
| FLOOR PLANS         |                                      | <u>,                                      </u> |
| A1.01               | DEMOLITION LOWER LEVEL PLAN          | DA2                                            |
| A1.02               | DEMOLITION GROUND FLOOR PLAN         | DA2                                            |
| A1.03               | PROPOSED LOWER LEVEL PLAN - 1.200    | DA2                                            |
| A1.04               | PROPOSED GROUND FLOOR PLAN - 1.200   | DA2                                            |
| A1.05               | ROOF PLAN - 1.200                    | DA2                                            |
| A1.06               | PROPOSED LOWER LEVEL PLAN            | DA2                                            |
| A1.07               | PROPOSED GROUND FLOOR PLAN           | DA2                                            |
| A1.08               | PROPOSED POOL + GYM                  | DA2                                            |
| ELEVATIONS & SECTIO | NS                                   |                                                |
| A2.01               | ELEVATIONS - CLUB HOUSE              | DA2                                            |
| A2.02               | SECTIONS - CLUB HOUSE                | DA2                                            |
| A2.03               | ELEVATIONS & SECTIONS NEW POOL + GYM | DA2                                            |
| A2.04               | ELEVATIONS 1-200                     | DA2                                            |
| A2.05               | ELEVATIONS 1-100                     | DA2                                            |
| A2.06               | SECTIONS AA, BB, CC & DD             | DA2                                            |
| ANALYSIS DRAWINGS   |                                      |                                                |
| SA.01               | SITE ANALYSIS                        | DA2                                            |
| SD.01               | SHADOW DIAGRAM - SHEET 1             | DA2                                            |
| SD.02               | SHADOW DIAGRAM - SHEET 2             | DA2                                            |
| AA.01               | AREA ANALYSIS PLANS                  | DA2                                            |