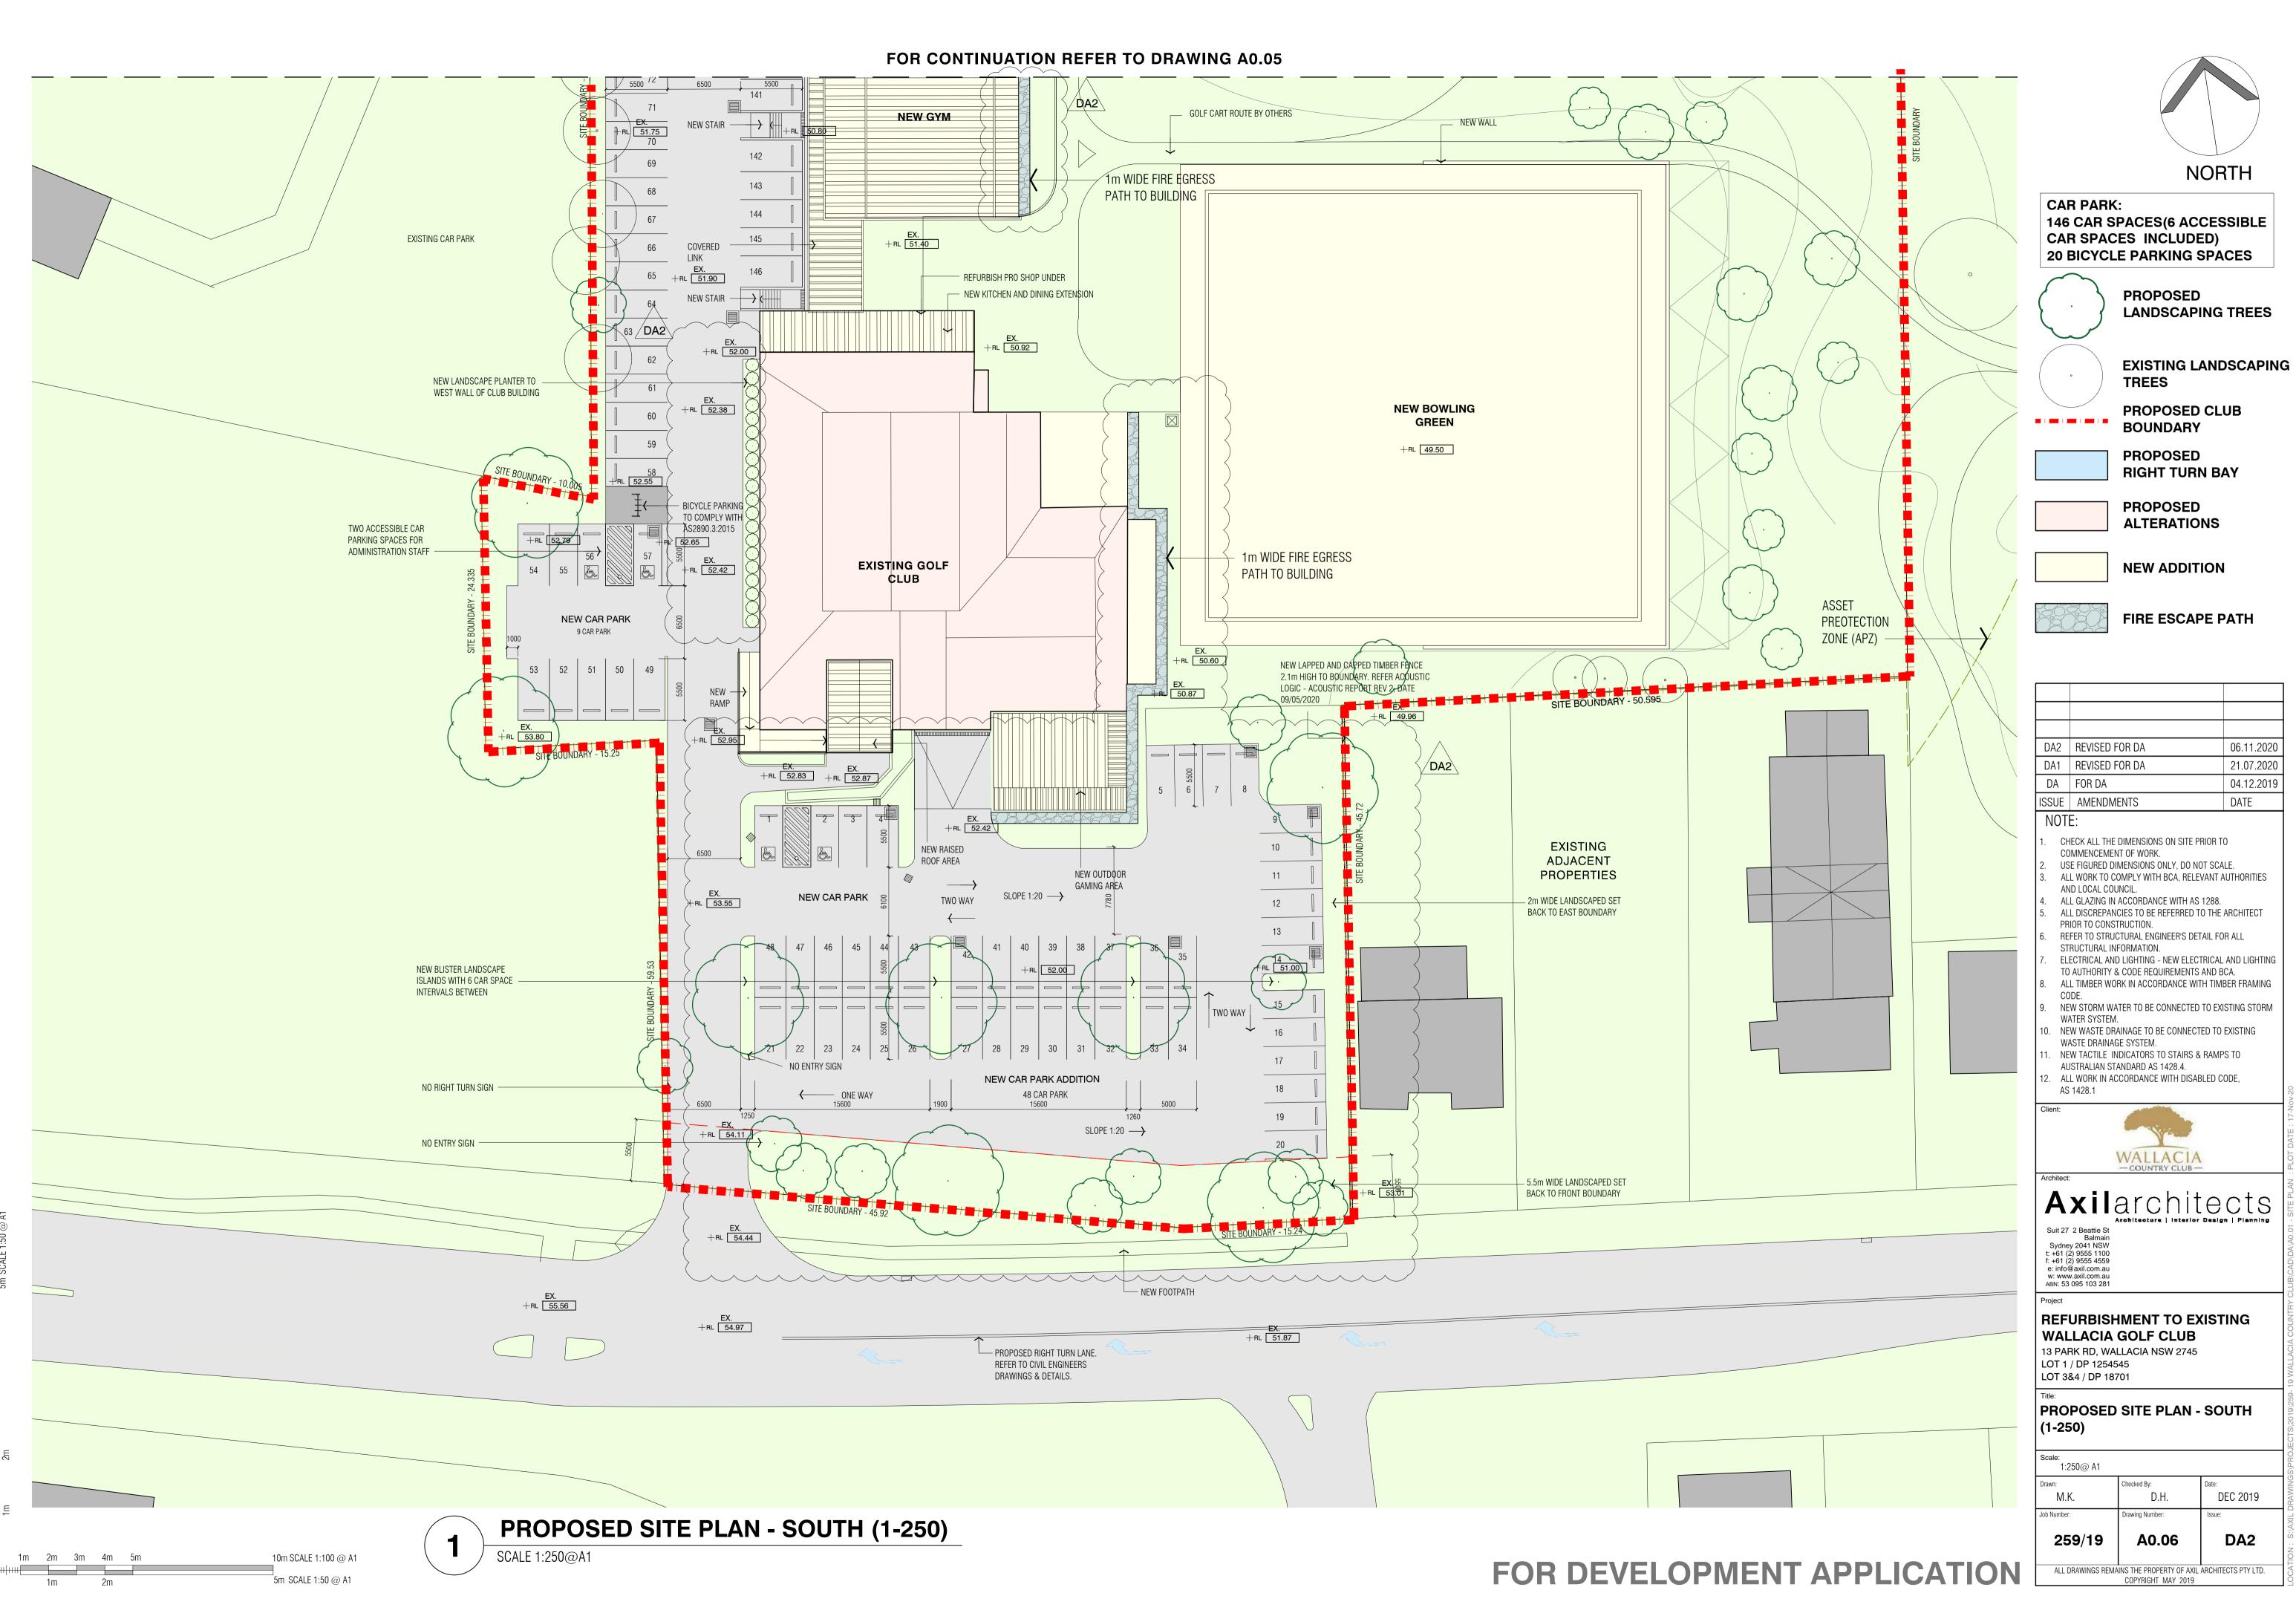

# **DEMOLITION NOTES:**

- DEMOLITION WORK TO COMPLY WITH AUSTRALIAN STANDARD AS 2601 DEMOLITION OF STRUCTURES. CHECK ALL DIMENSIONS & LEVELS ON SITE PRIOR TO
- COMMENCEMENT OF WORK.
- USE FIGURED DIMENSIONS ONLY, DO NOT SCALE. ALL DISCREPANCIES TO BE REFERRED TO THE PROJECT MANAGER PRIOR TO COMMENCEMENT OF DEMOLITION
- CONFIRM STRUCTURAL STABILITY AND ADEQUACY OF ALL FINAL CONSTRUCTION. PROVIDE STRUCTURAL ENGINEERS CERTIFICATION. REDUNDANT AND RELOCATED SERVICES ARE TO BE STOPPED
- OFF AND MAKE SAFE AS REQUIRED.
- ALLOW FOR CHASING IN AND EXCAVATION OF ALL NEW SERVICES AND NEW WORK.
- REMOVE FLOOR FINISHES TO AREA OF DEMOLITION AS INDICATED.
- REMOVE CEILING TO AREA OF DEMOLITION.
- COORDINATE DEMOLITION PLAN WITH REMAINING ARCHITECTURAL DRAWINGS & DOCUMENTATION.
- PROTECT ALL EXISTING EQUIPMENT AND SERVICES
- GENERALLY TO REMAIN IN PLACE.

DEMOLITION LOWER LEVEL PLAN

1:100@ A1 M.K. D.H. DEC 2019 259/19 A1.01 DA2 ALL DRAWINGS REMAINS THE PROPERTY OF AXIL ARCHITECTS PTY LTD.

COPYRIGHT MAY 2019

**PROPOSED** 

**ALTERATIONS** 

**NEW ADDITION** 

FIRE ESCAPE PATH