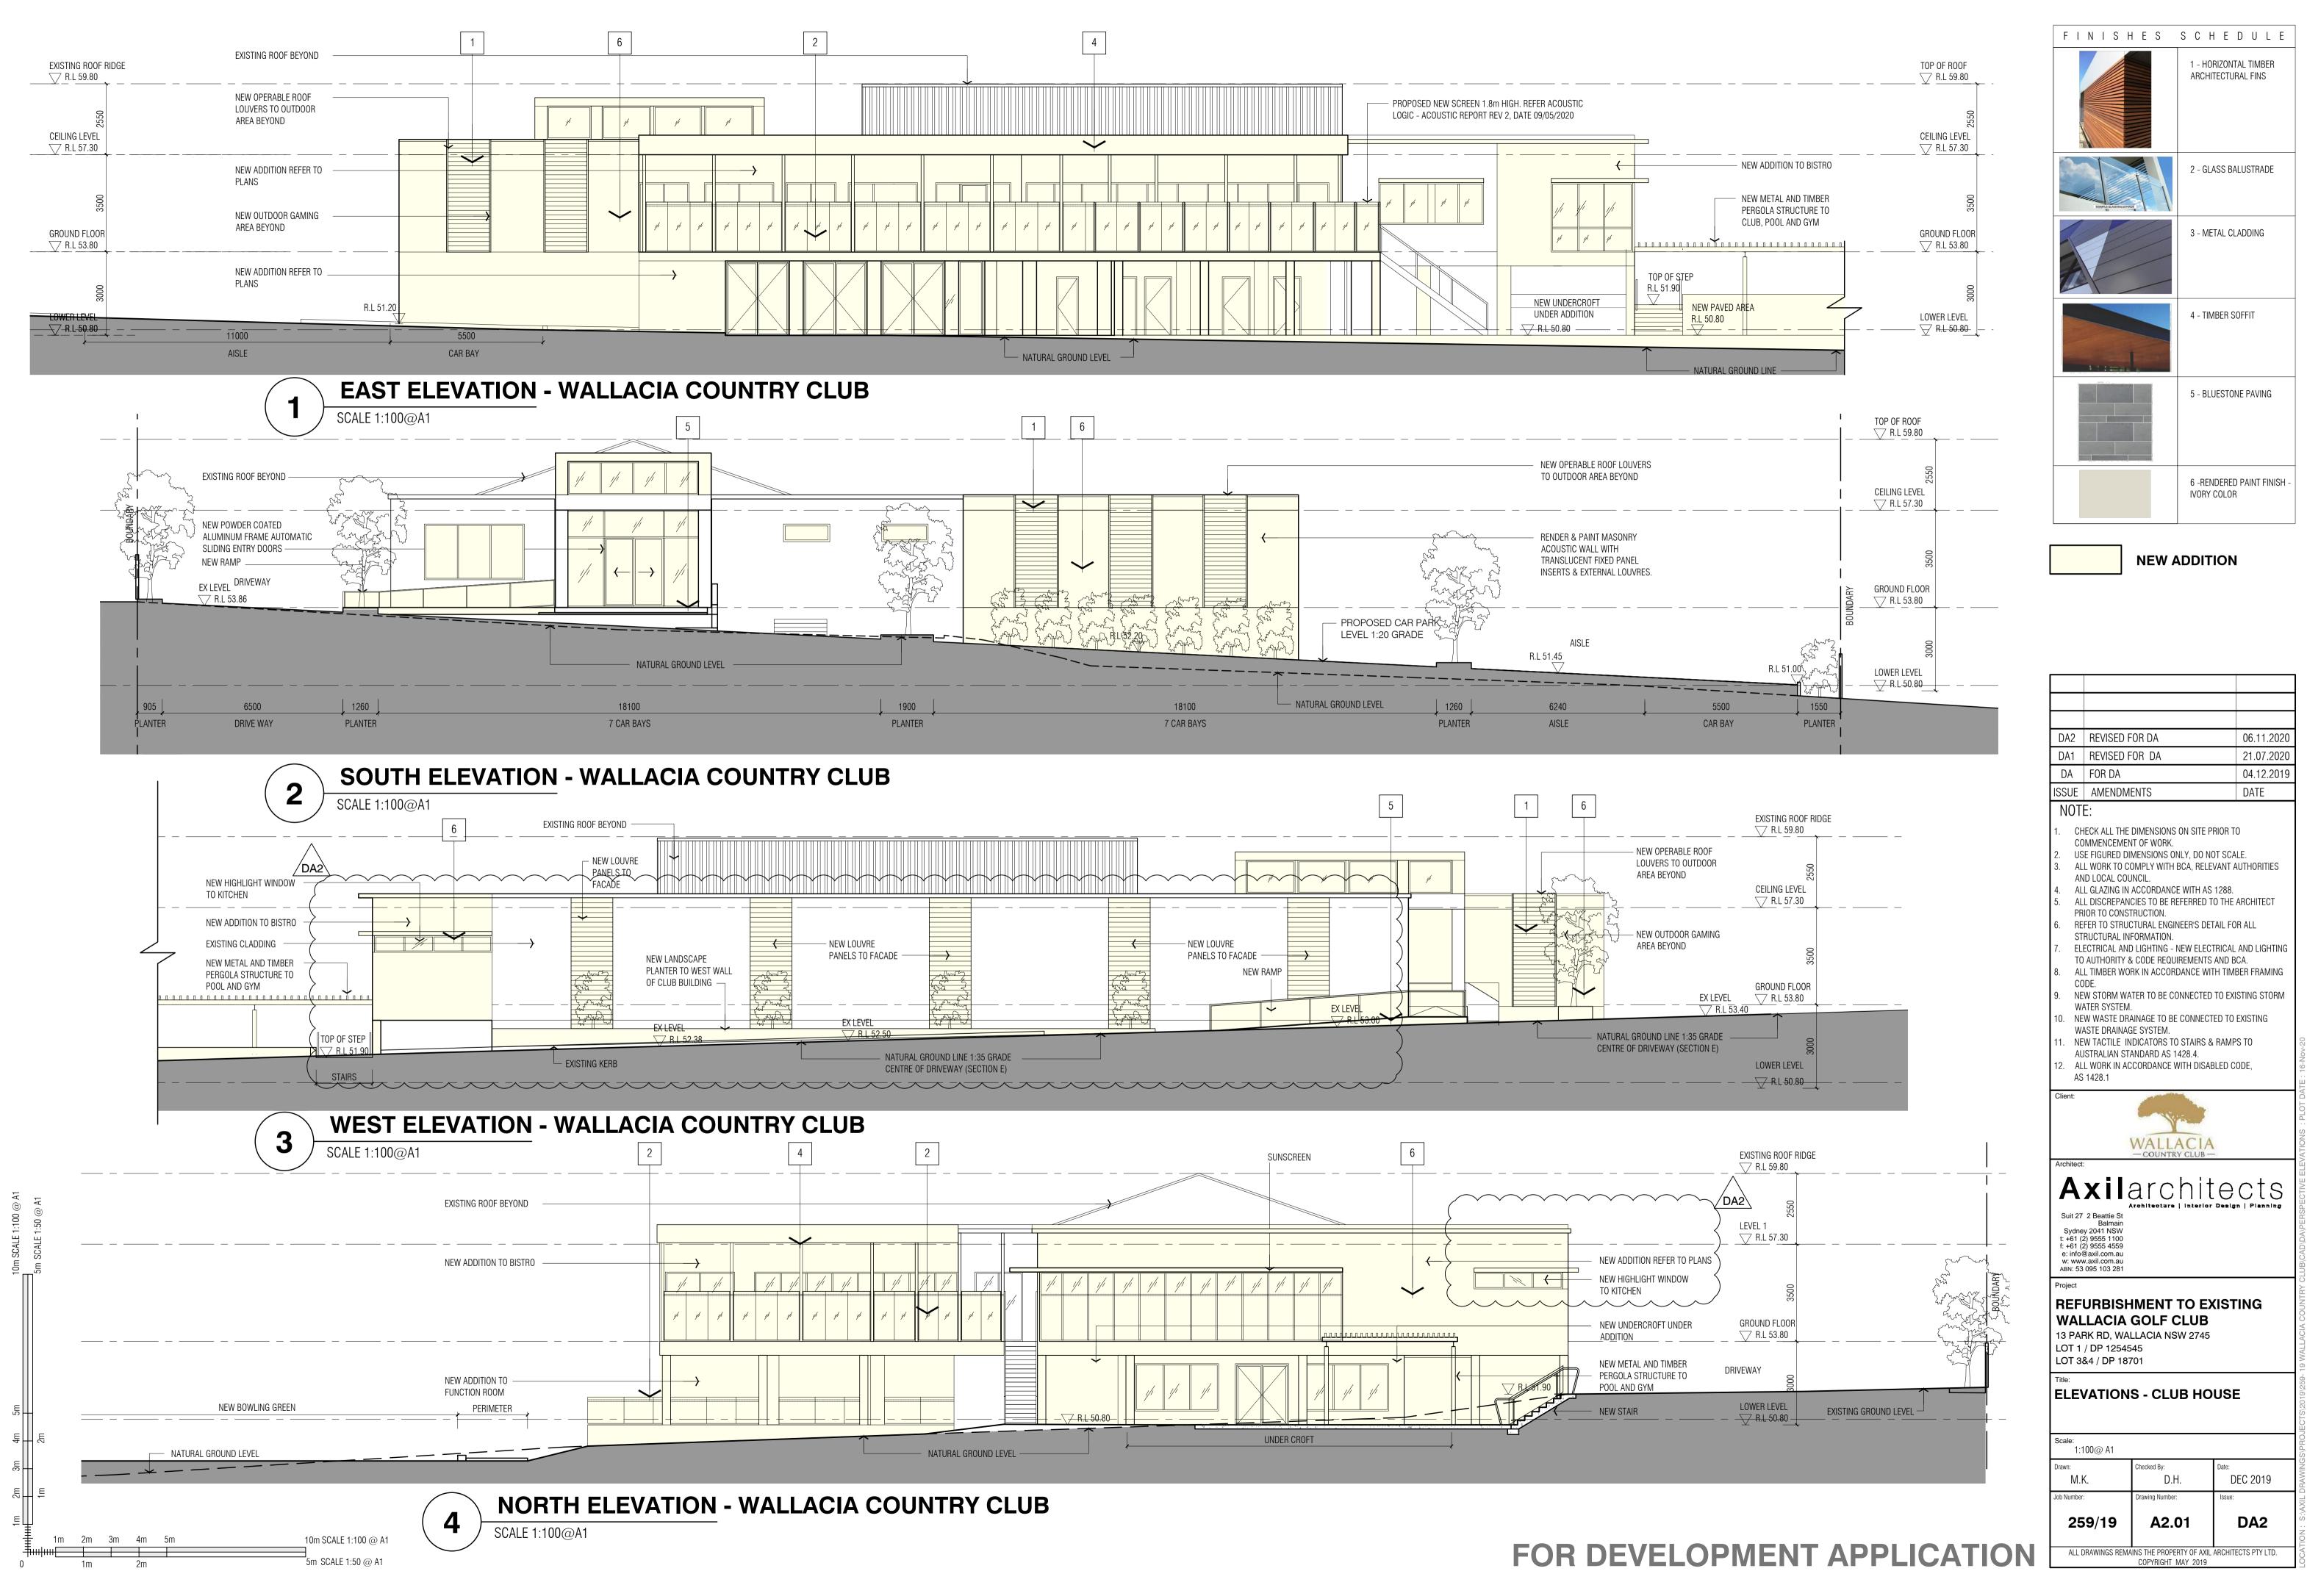

Axilarchitects Suit 27 2 Beattie St Balmain Sydney 2041 NSW t: +61 (2) 9555 1100 f: +61 (2) 9555 4559 e: info@axil.com.au w: www.axil.com.au ABN: 53 095 103 281

**REFURBISHMENT TO EXISTING** WALLACIA GOLF CLUB 13 PARK RD, WALLACIA NSW 2745 LOT 1 / DP 1254545 LOT 3&4 / DP 18701

SECTIONS - CLUB HOUSE

1:100@ A1

M.K. D.H. DEC 2019 259/19 DA2 A2.02

ALL DRAWINGS REMAINS THE PROPERTY OF AXIL ARCHITECTS PTY LTD.

COPYRIGHT MAY 2019

 $AREA = 733m^2$ 

ADDITIONAL AREA  $= 102m^2$ 

TERRACE AREA = 110m<sup>2</sup>