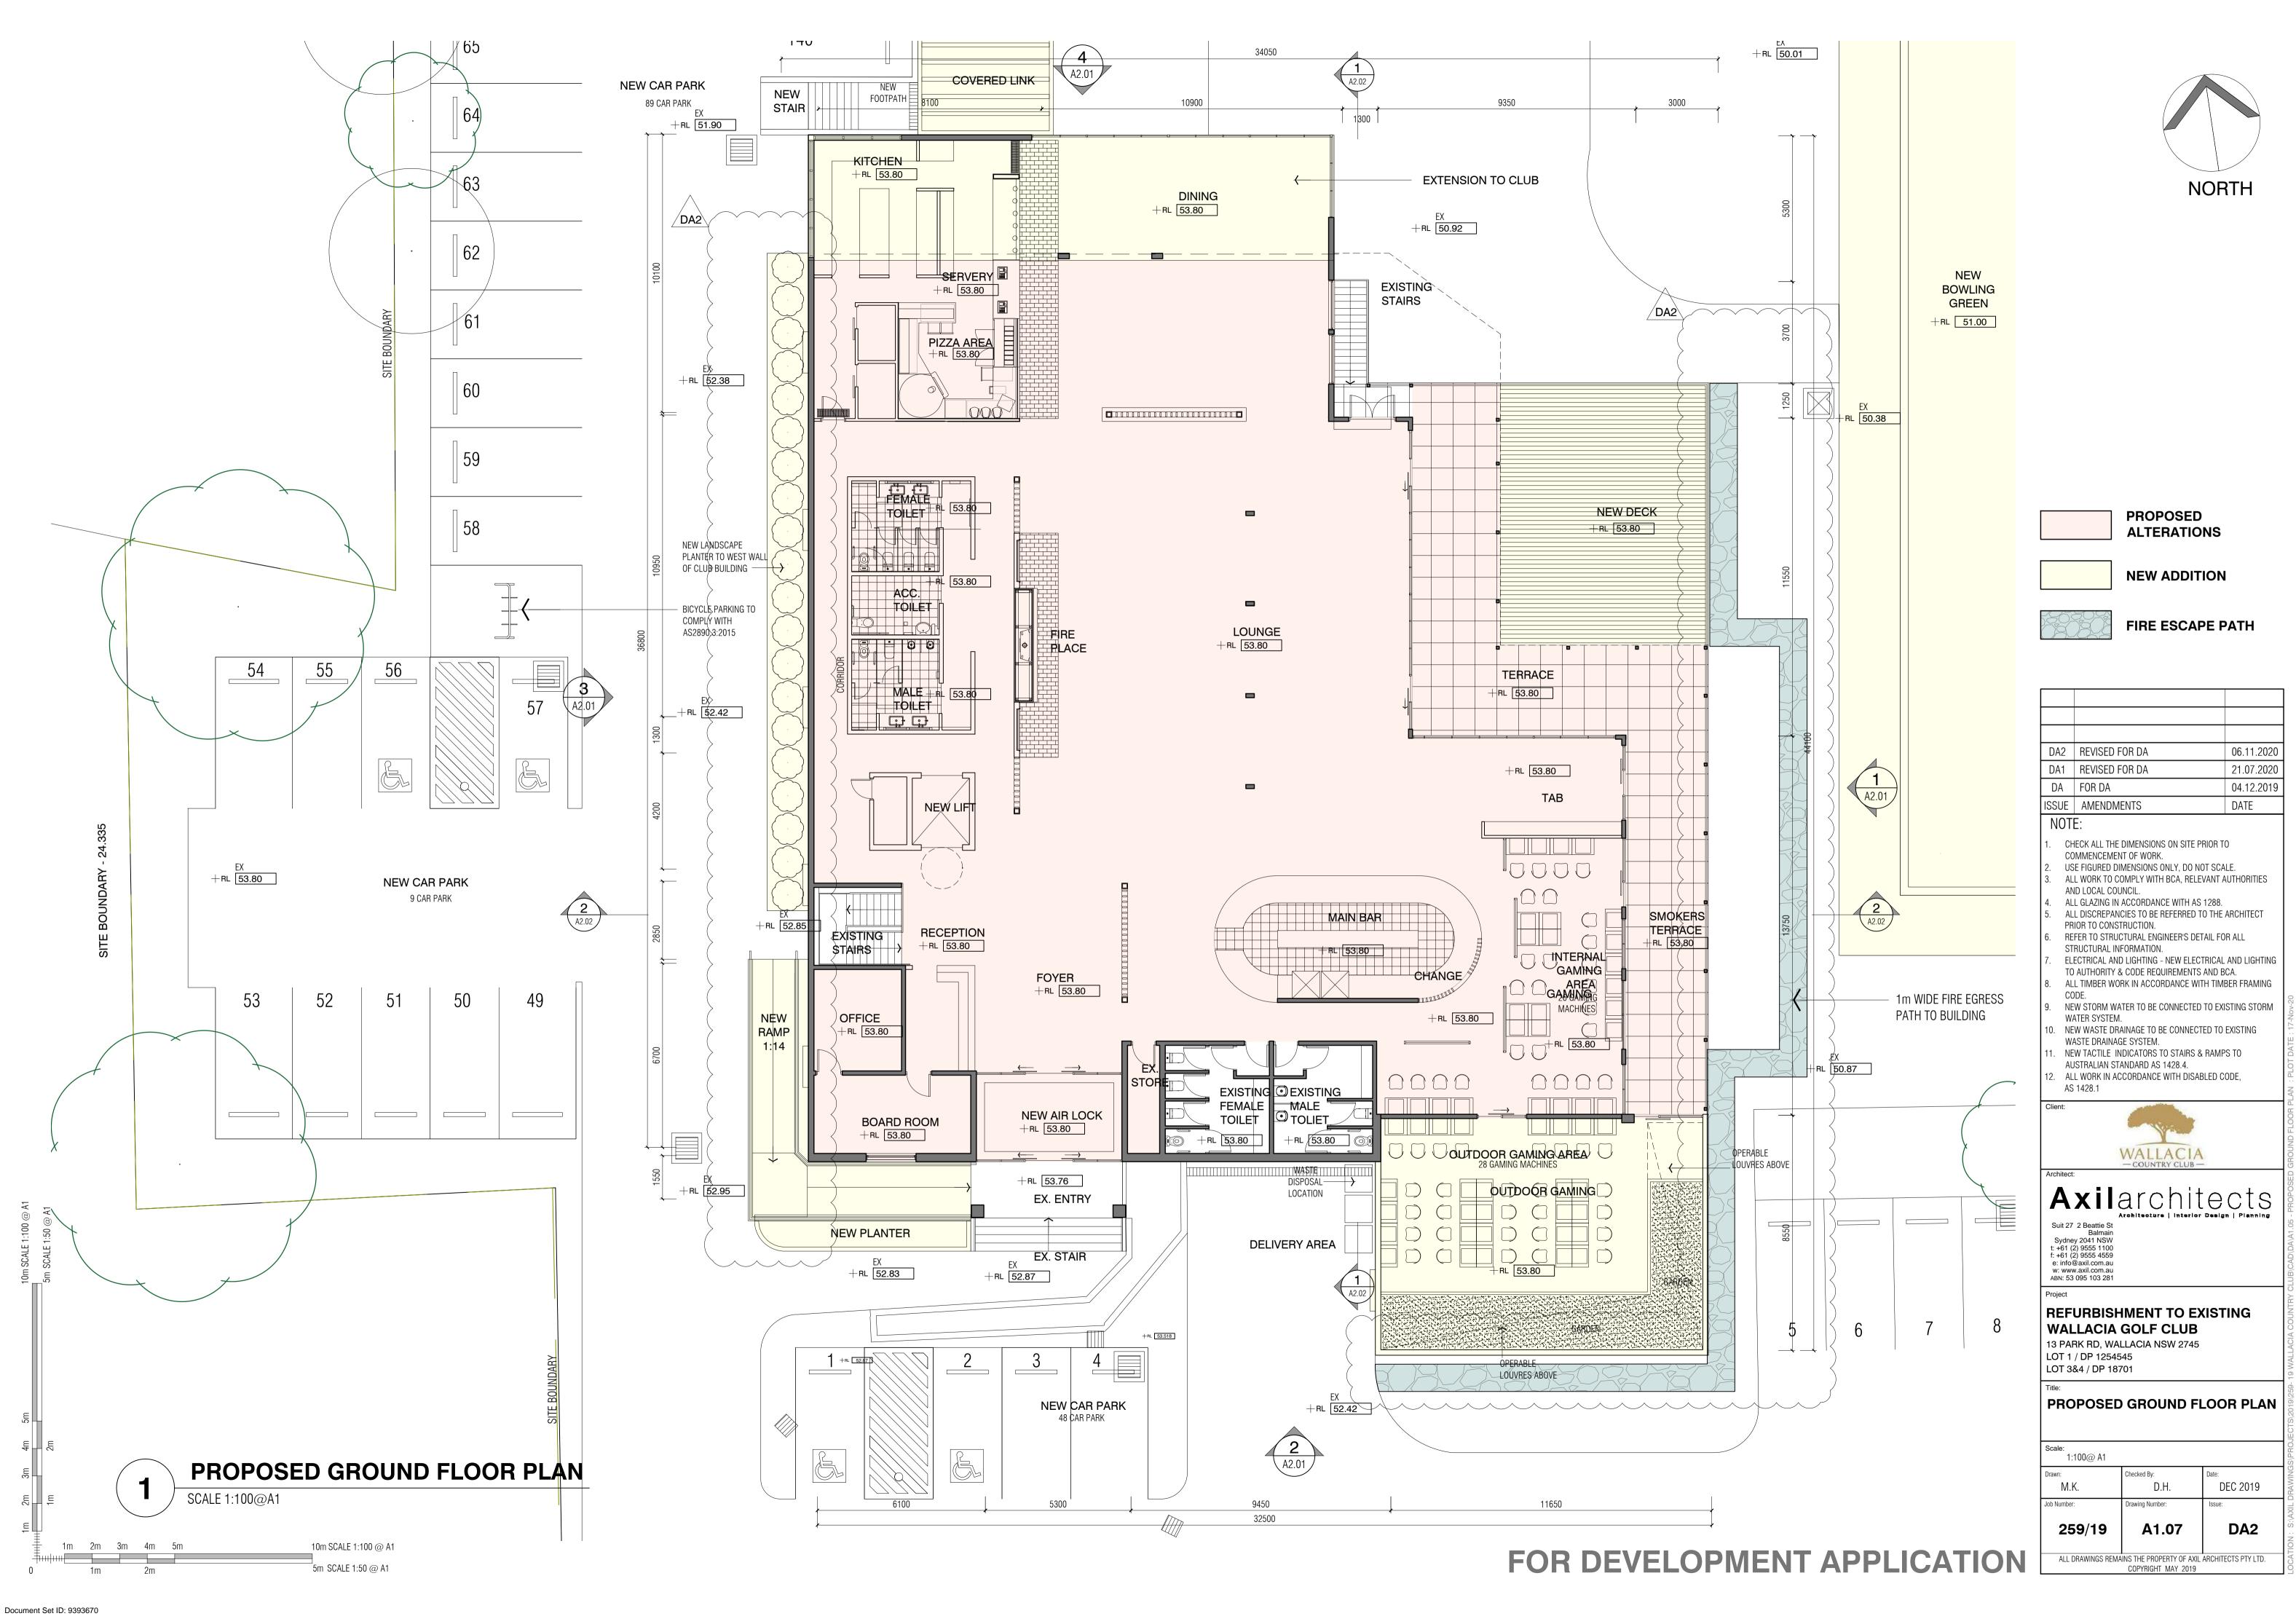

**REFURBISHMENT TO EXISTING** WALLACIA GOLF CLUB

13 PARK RD, WALLACIA NSW 2745 LOT 1 / DP 1254545 LOT 3&4 / DP 18701

EXISTING LOWER LEVEL PLAN

1:100@ A1 M.K. D.H. DEC 2019 259/19 A0.03 DA2 ALL DRAWINGS REMAINS THE PROPERTY OF AXIL ARCHITECTS PTY LTD.