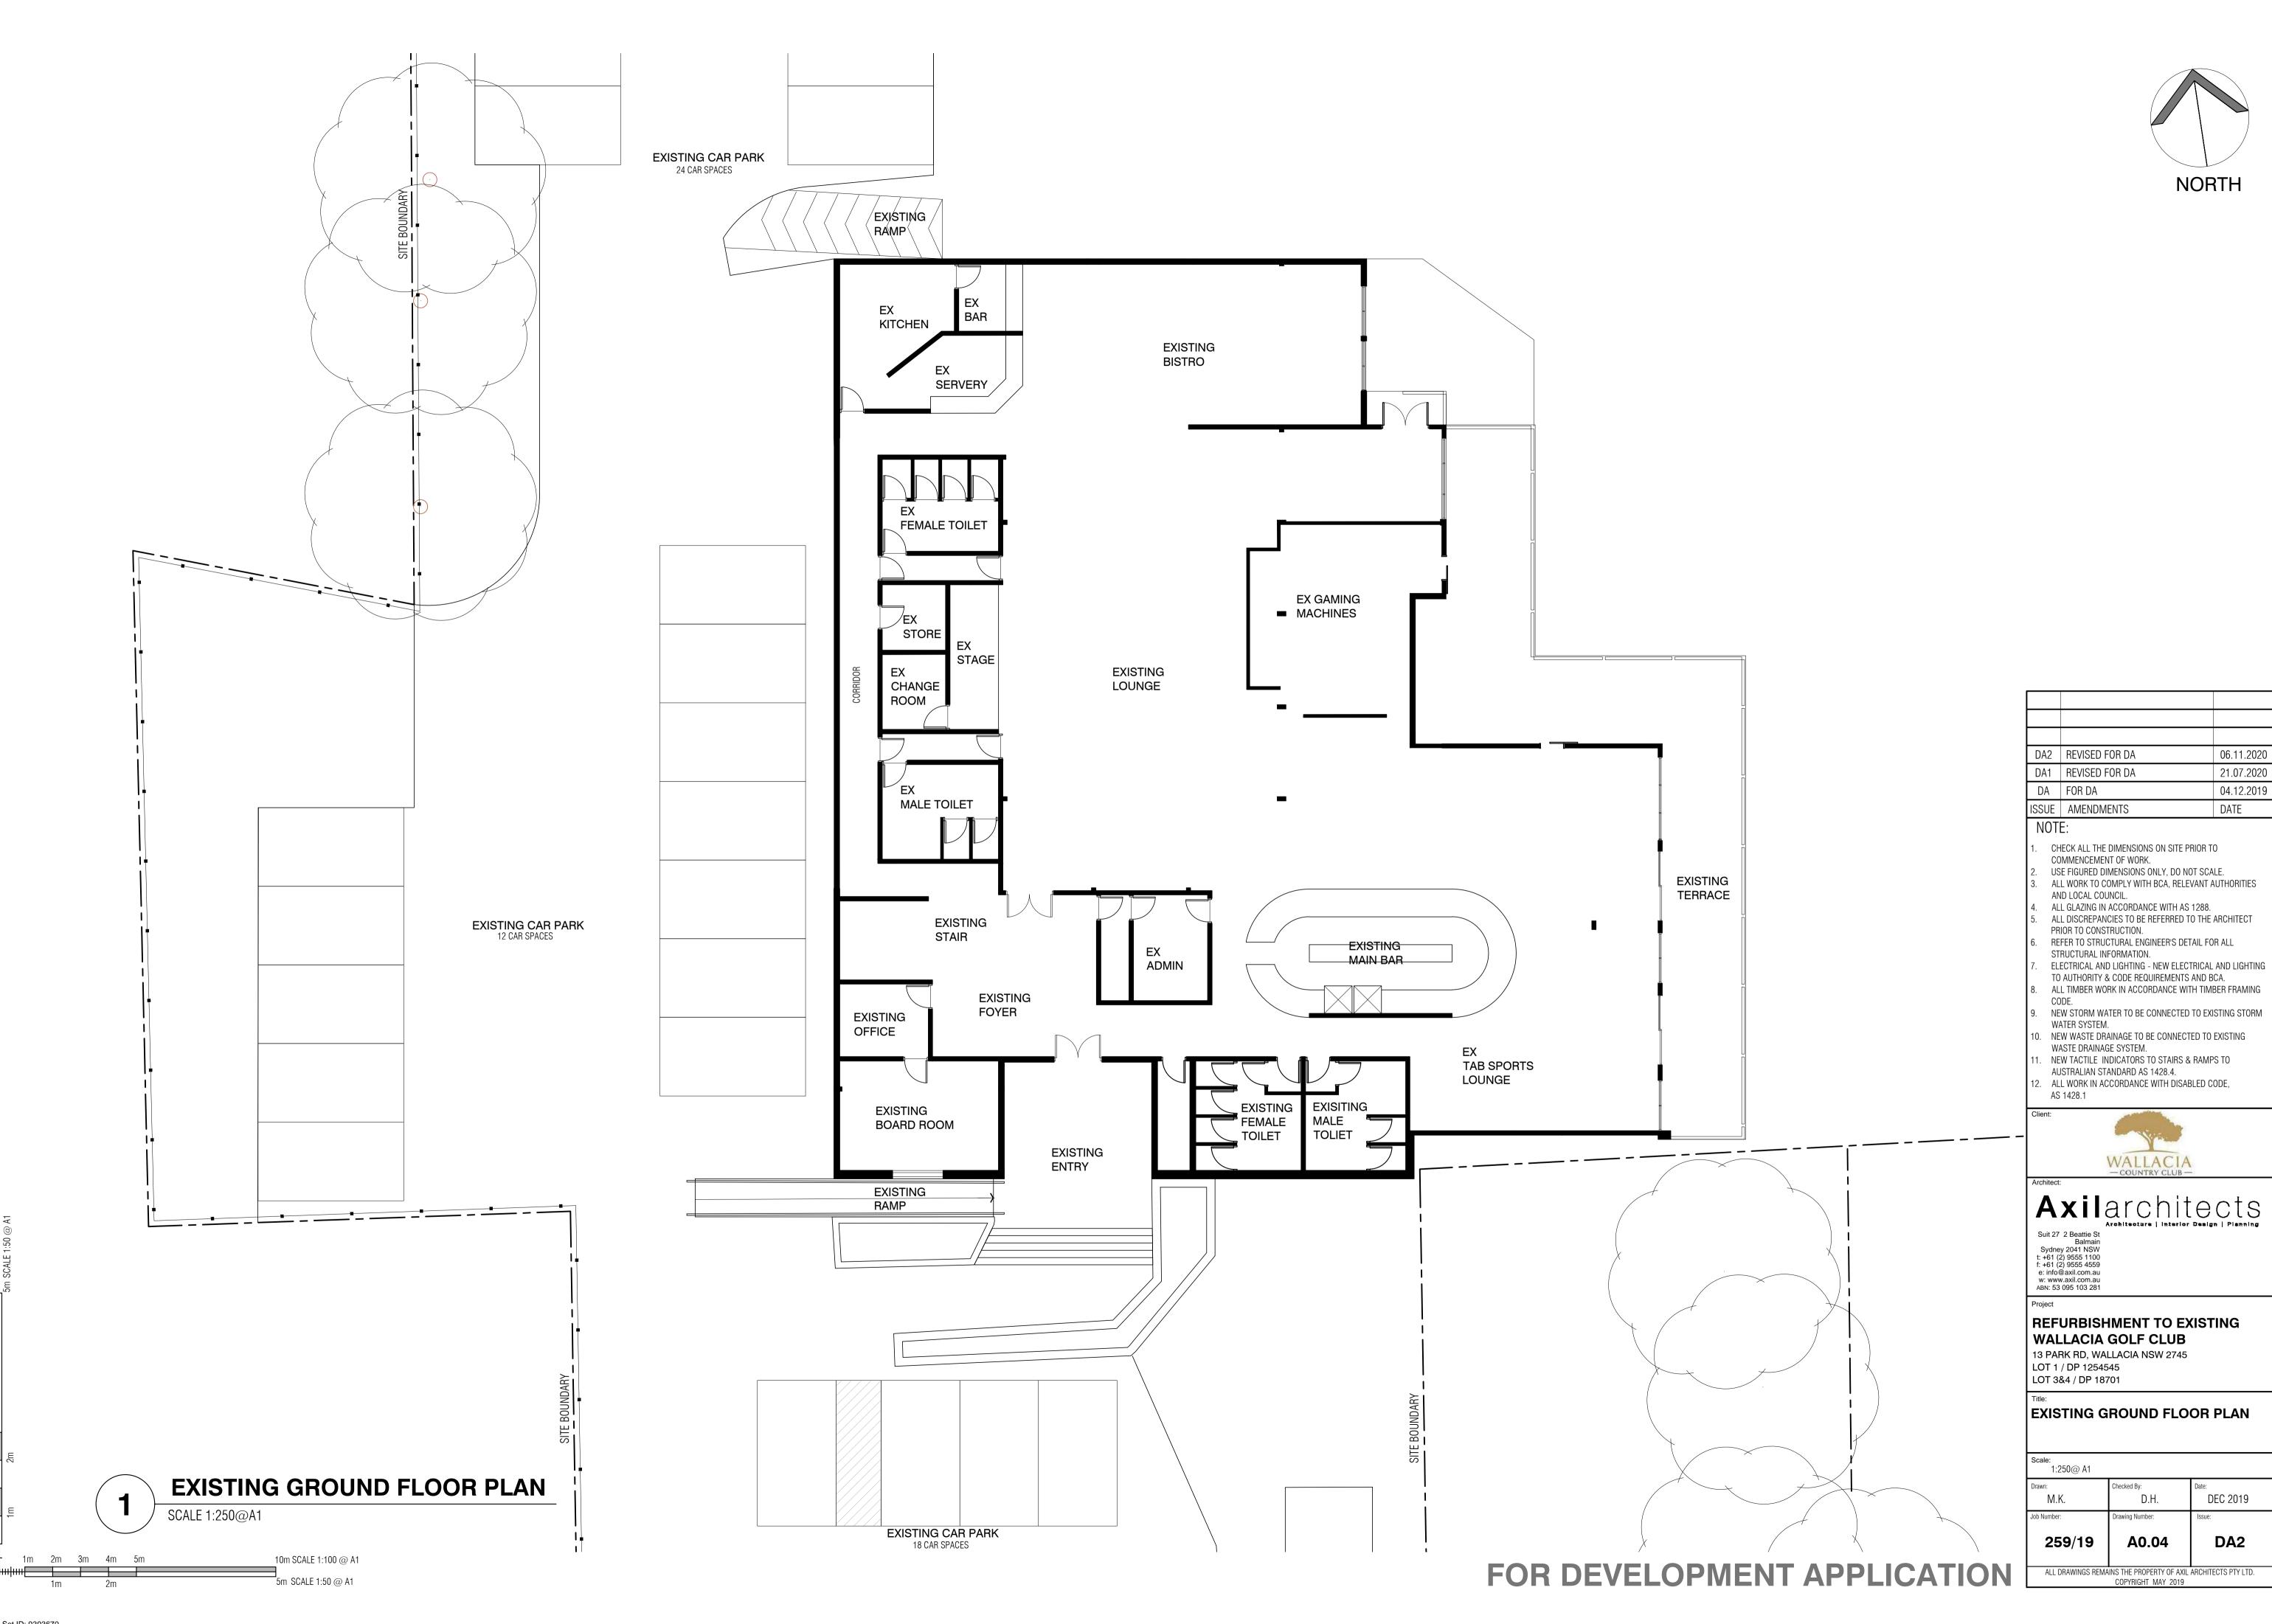

|                                              | 9/19                                                                                         | A0.00                                                                             | DA2                  |
|----------------------------------------------|----------------------------------------------------------------------------------------------|-----------------------------------------------------------------------------------|----------------------|
| Drawn: M.I  Job Number                       |                                                                                              | D.H. Drawing Number:                                                              | DEC 2019  Issue:     |
| Scale:<br>NT                                 | S@ A1                                                                                        | Checked By                                                                        | Date:                |
|                                              | ER SHE                                                                                       | ET                                                                                |                      |
| <b>WAL</b><br>13 PAI<br>LOT 1                | LACIA                                                                                        |                                                                                   | KISTING              |
| t: +61 (2<br>f: +61 (2<br>e: info@<br>w: www | y 2041 NSW<br>2) 9555 1100<br>2) 9555 4559<br>2) axil.com.au<br>v.axil.com.au<br>095 103 281 |                                                                                   |                      |
|                                              |                                                                                              | archit                                                                            |                      |
| Architect                                    |                                                                                              | WALLACIA<br>— COUNTRY CLUB -                                                      | 1                    |
| Client:                                      |                                                                                              |                                                                                   |                      |
| 10. NE W/ 11. NE AL 12. AL                   | W WASTE DR.<br>ASTE DRAINAC<br>W TACTILE IN<br>STRALIAN ST.                                  | AINAGE TO BE CONNEC                                                               | & RAMPS TO           |
| 9. NE                                        | DE.                                                                                          | TER TO BE CONNECTED                                                               |                      |
| 7. EL<br>TO                                  | AUTHORITY 8                                                                                  | FORMATION.<br>D LIGHTING - NEW ELEC<br>& CODE REQUIREMENTS<br>RK IN ACCORDANCE WI | AND BCA.             |
| PR<br>6. RE                                  | IOR TO CONST<br>FER TO STRUC                                                                 | CTURAL ENGINEER'S DE                                                              |                      |
| 3. AL                                        | L WORK TO C<br>D LOCAL COL                                                                   | MENSIONS ONLY, DO N<br>OMPLY WITH BCA, RELE<br>INCIL.<br>ACCORDANCE WITH AS       | EVANT AUTHORITIES    |
| 1. CH                                        |                                                                                              | DIMENSIONS ON SITE F<br>NT OF WORK.                                               | PRIOR TO             |
| ISSUE<br>NOT                                 | AMENDM<br>=.                                                                                 | ENTS                                                                              | DATE                 |
| DA                                           | FOR DA                                                                                       | OILDA                                                                             | 04.12.20             |
| DA2<br>DA1                                   | REVISED F                                                                                    |                                                                                   | 06.11.20<br>21.07.20 |
|                                              |                                                                                              |                                                                                   |                      |
|                                              |                                                                                              |                                                                                   |                      |