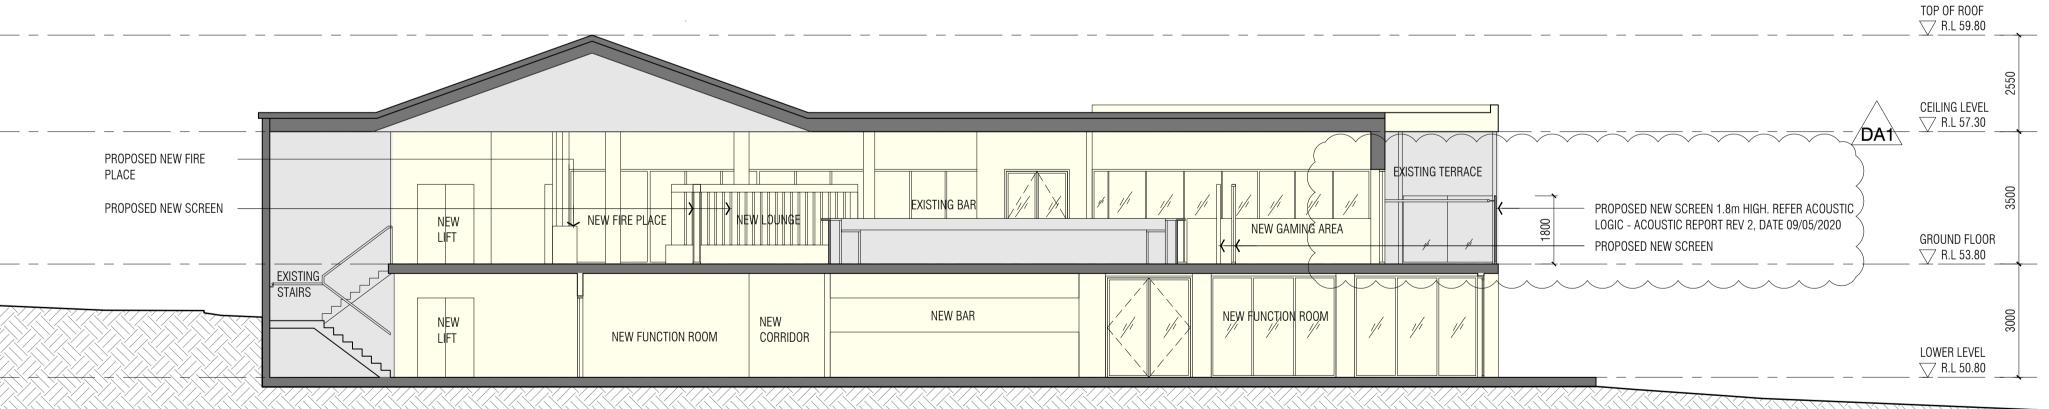

**SECTION 2-2 - WALLACIA COUNTRY CLUB** SCALE 1:100@A1

FOR DEVELOPMENT APPLICATION

**NEW ADDITION** 

| DA2   | REVISED FOR DA | 06.11.2020 |
|-------|----------------|------------|
| DA1   | REVISED FOR DA | 21.07.2020 |
| DA    | FOR DA         | 04.12.2019 |
| ISSUE | AMENDMENTS     | DATE       |
| NOT   | F.             |            |