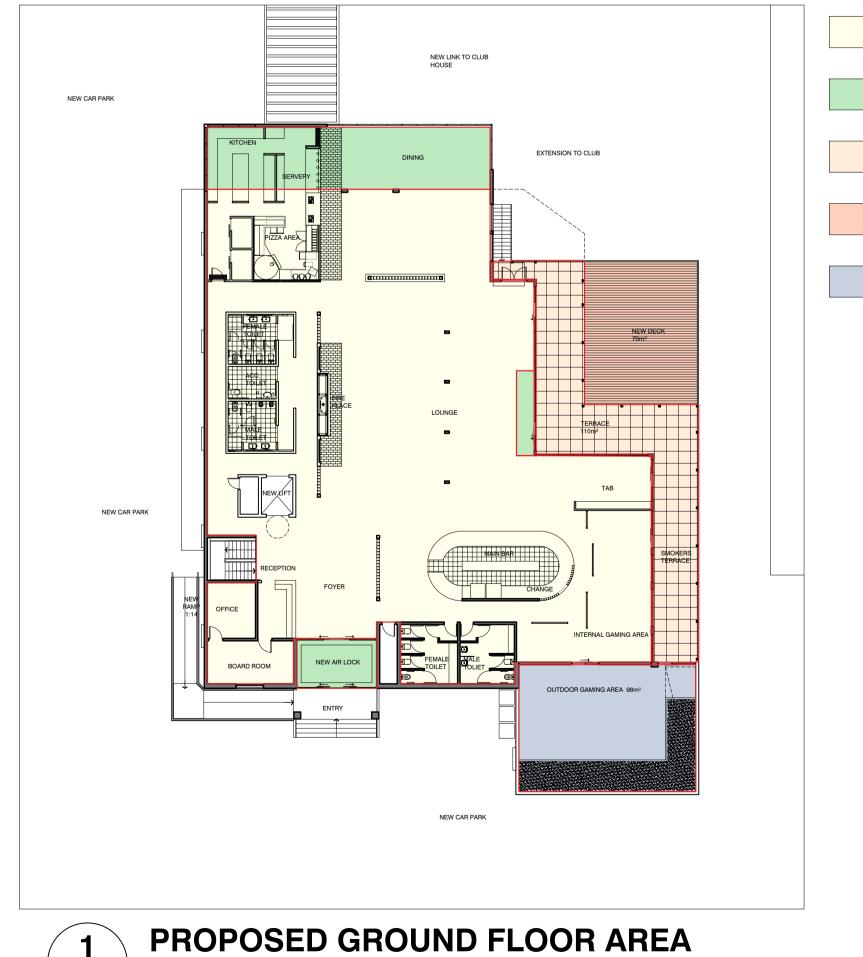

# DEVELOPMENT APPLICATION DOCUMENTATION WALLACIA COUNTRY CLUB

NORTH

13 PARK DRIVE, WALLACIA NSW 2745 LOT 1 / DP 1254545 AND LOT 3&4 / DP 18701

DATE: 04.12.2019

|                     | Architectural Drawings               |                                                |
|---------------------|--------------------------------------|------------------------------------------------|
| Drawing Number      | Drawing Name                         | Rev                                            |
| INTRODUCTORY DOCU   | MENTS                                |                                                |
| A0.00               | COVER SHEET                          | DA2                                            |
| A0.01               | PROPOSED SITE PLAN                   | DA2                                            |
| A0.02               | EXISTING SITE PLAN                   | DA2                                            |
| A0.03               | EXISTING LOWER LEVEL PLAN            | DA2                                            |
| A0.04               | EXISTING GROUND FLOOR PLAN           | DA2                                            |
| A0.05               | PROPOSED SITE PLAN - NORTH (1-250)   | DA2                                            |
| A0.06               | PROPOSED SITE PLAN - SOUTH (1-250)   | DA2                                            |
| FLOOR PLANS         |                                      | <u>,                                      </u> |
| A1.01               | DEMOLITION LOWER LEVEL PLAN          | DA2                                            |
| A1.02               | DEMOLITION GROUND FLOOR PLAN         | DA2                                            |
| A1.03               | PROPOSED LOWER LEVEL PLAN - 1.200    | DA2                                            |
| A1.04               | PROPOSED GROUND FLOOR PLAN - 1.200   | DA2                                            |
| A1.05               | ROOF PLAN - 1.200                    | DA2                                            |
| A1.06               | PROPOSED LOWER LEVEL PLAN            | DA2                                            |
| A1.07               | PROPOSED GROUND FLOOR PLAN           | DA2                                            |
| A1.08               | PROPOSED POOL + GYM                  | DA2                                            |
| ELEVATIONS & SECTIO | NS                                   |                                                |
| A2.01               | ELEVATIONS - CLUB HOUSE              | DA2                                            |
| A2.02               | SECTIONS - CLUB HOUSE                | DA2                                            |
| A2.03               | ELEVATIONS & SECTIONS NEW POOL + GYM | DA2                                            |
| A2.04               | ELEVATIONS 1-200                     | DA2                                            |
| A2.05               | ELEVATIONS 1-100                     | DA2                                            |
| A2.06               | SECTIONS AA, BB, CC & DD             | DA2                                            |
| ANALYSIS DRAWINGS   |                                      |                                                |
| SA.01               | SITE ANALYSIS                        | DA2                                            |
| SD.01               | SHADOW DIAGRAM - SHEET 1             | DA2                                            |
| SD.02               | SHADOW DIAGRAM - SHEET 2             | DA2                                            |
| AA.01               | AREA ANALYSIS PLANS                  | DA2                                            |